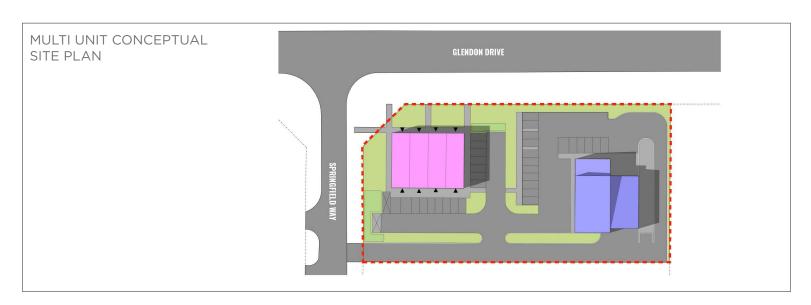

## **ABOUT THE PROPERTY**

Introducing a prime new commercial development space available for lease in Komoka. This development is situated at the corner of Glendon Drive and Springfield Way, providing excellent visibility and convenient access to the community.

| AVAILABLE SPACE | ASKING RENT     |
|-----------------|-----------------|
| Up to 6,265 SF  | \$32.00 PSF Net |

- **Zoning:** C2-8 Highway Commercial Allowing for a wide range of commercial uses
- Spaces are available in various sizes, starting at 1,200 SF