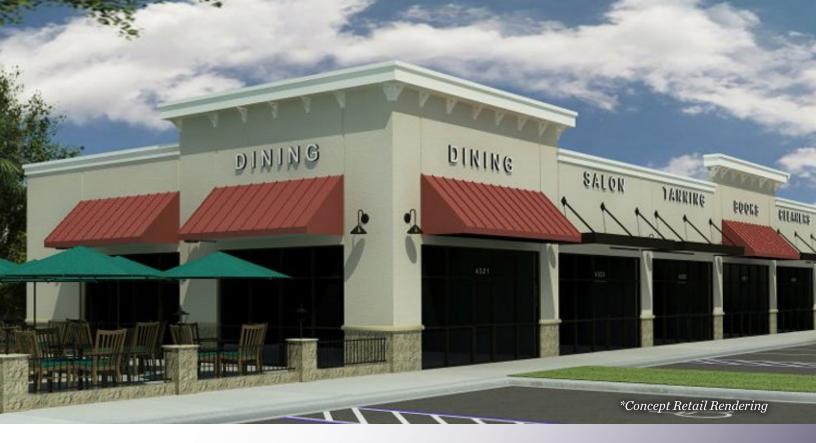

## **ABOUT THE PROPERTY**

Introducing a prime new commercial development space available for lease in Komoka. This development is situated at the corner of Glendon Drive and Springfield Way, providing excellent visibility and convenient access to the community.

| AVAILABLE SPACE | ASKING RENT     |
|-----------------|-----------------|
| Up to 6,265 SF  | \$32.00 PSF Net |

- **Zoning:** C2-8 Highway Commercial Allowing for a wide range of commercial uses
- Spaces are available in various sizes, starting at 1,200 SF