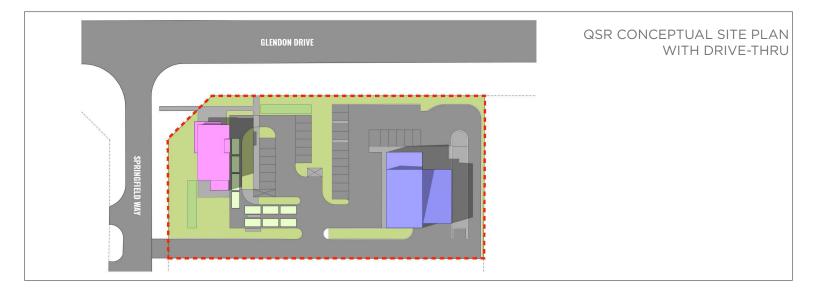

## **ABOUT THE PROPERTY**

Introducing a prime new commercial development space available for lease in Komoka. This development is situated at the corner of Glendon Drive and Springfield Way, providing excellent visibility and convenient access to the community.

| AVAILABLE SPACE | ASKING RENT     |
|-----------------|-----------------|
| Up to 6,265 SF  | \$32.00 PSF Net |

- **Zoning:** C2-8 Highway Commercial Allowing for a wide range of commercial uses
- Spaces are available in various sizes, starting at 1,200 SF