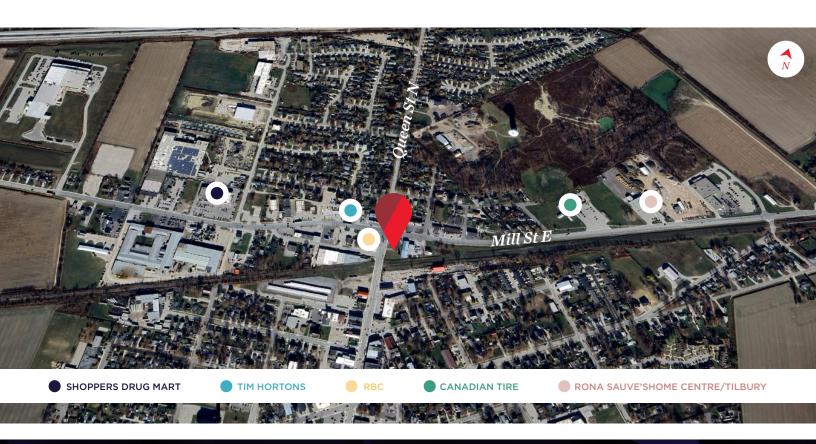

- Total Site Area: Approx.0.556 acres
- Zoning
  - \* UC(HC1) Highway Commercial First
     Density Permits automotive uses,
     contractors yard, service or repair shop
     and a variety of others
- \* **Taxes:** 4,244.58 (2024)
- Seller is self insuring and does not provide indemnification and insurance for anyone to enter the site
- In close proximity to Highway 401 interchange