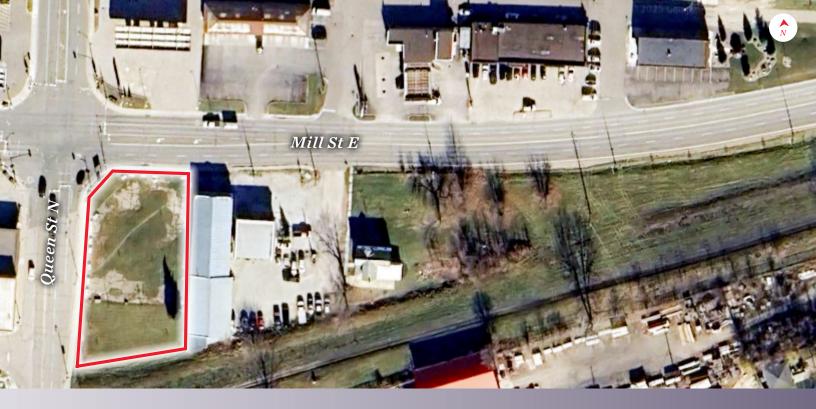

## PROPERTY HIGHLIGHTS

The site is flat and cleared and fenced. The site is brownfield and may require remediation depending on end use. The seller is selling "as is" and will make concessions on sale price to account for the cost of remediation. Seller makes no representation as to servicing. No access permitted on-site.

- Total Site Area: Approx.0.556 acres
- Zoning
  - \* UC(HC1) Highway Commercial First
     Density Permits automotive uses,
     contractors yard, service or repair shop
     and a variety of others
- \* **Taxes:** 4,244.58 (2024)
- Seller is self insuring and does not provide indemnification and insurance for anyone to enter the site
- In close proximity to Highway 401 interchange