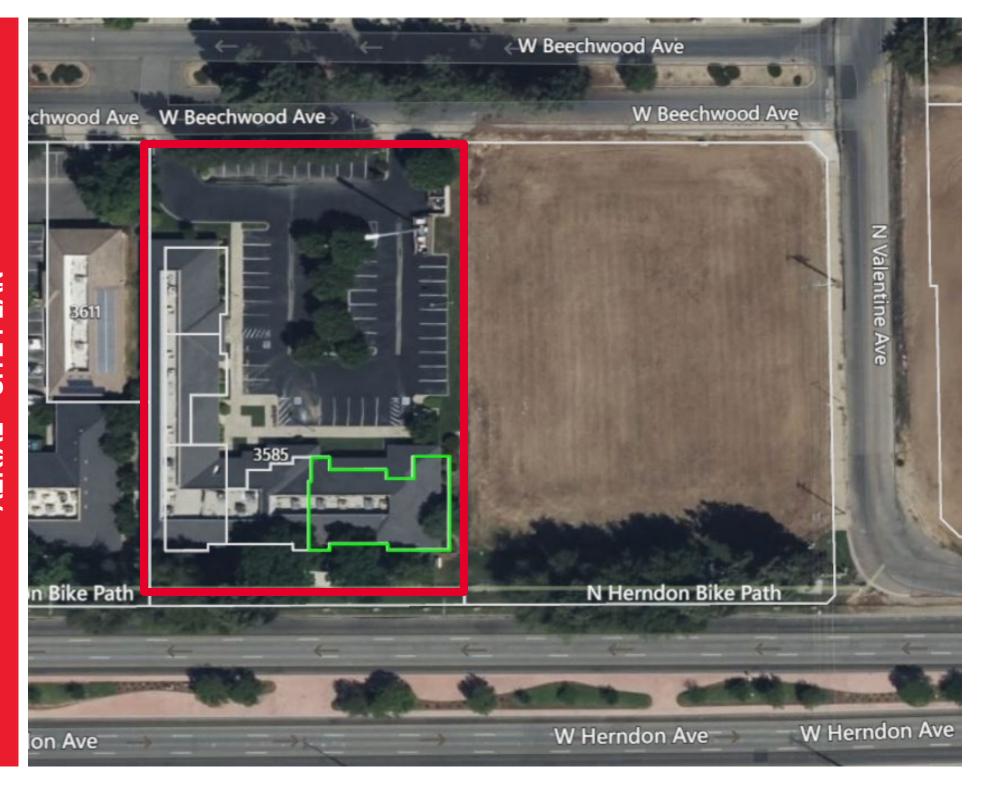

## 3585 W. BEECHWOOD

Discover a versatile **±4,818 SF office space** at 3585 W Beechwood Avenue, Fresno. This suite features 12 private offices, 2 conference rooms, and ample parking.

Conveniently located in the Sierra Sky Park area, it offers easy access to major highways and local amenities. Ideal for professional, or general office use, this property is perfect for businesses looking to establish or expand their presence in Fresno.

## PROPERTY INFORMATION

| SALE PRICE:  | \$826,000 (\$171 PSF)                                                |
|--------------|----------------------------------------------------------------------|
| LEASE RATE:  | \$1.65/sf/mo – Modified Gross<br>Tenant pays for PG&E and janitorial |
| BUILDING SF: | ±4,818 SF                                                            |
| LAND AREA:   | ±44,963 SF (1.03 AC)                                                 |
| YEAR BUILT:  | 1989                                                                 |
| PARKING:     | Large shared dedicated parking lot                                   |
| ZONING:      | O (Office)                                                           |
|              |                                                                      |

## **3585 W BEECHWOOD AVENUE**

4,818 SF