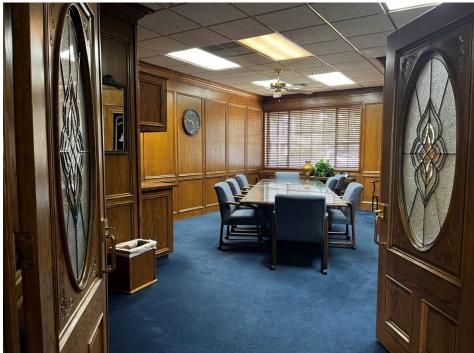

## 3585 W. BEECHWOOD

Discover a versatile **±4,818 SF office space** at 3585 W Beechwood Avenue, Fresno. This suite features 12 private offices, 2 conference rooms, and ample parking.

Conveniently located in the Sierra Sky Park area, it offers easy access to major highways and local amenities. Ideal for professional, or general office use, this property is perfect for businesses looking to establish or expand their presence in Fresno.