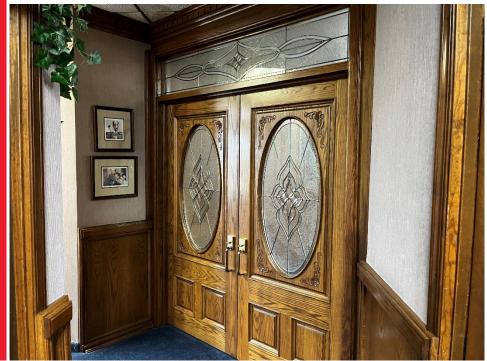

## 3585 W. BEECHWOOD

Discover a versatile **±4,818 SF office space** at 3585 W Beechwood Avenue, Fresno. This suite features 12 private offices, 2 conference rooms, and ample parking.

Conveniently located in the Sierra Sky Park area, it offers easy access to major highways and local amenities. Ideal for professional, or general office use, this property is perfect for businesses looking to establish or expand their presence in Fresno.