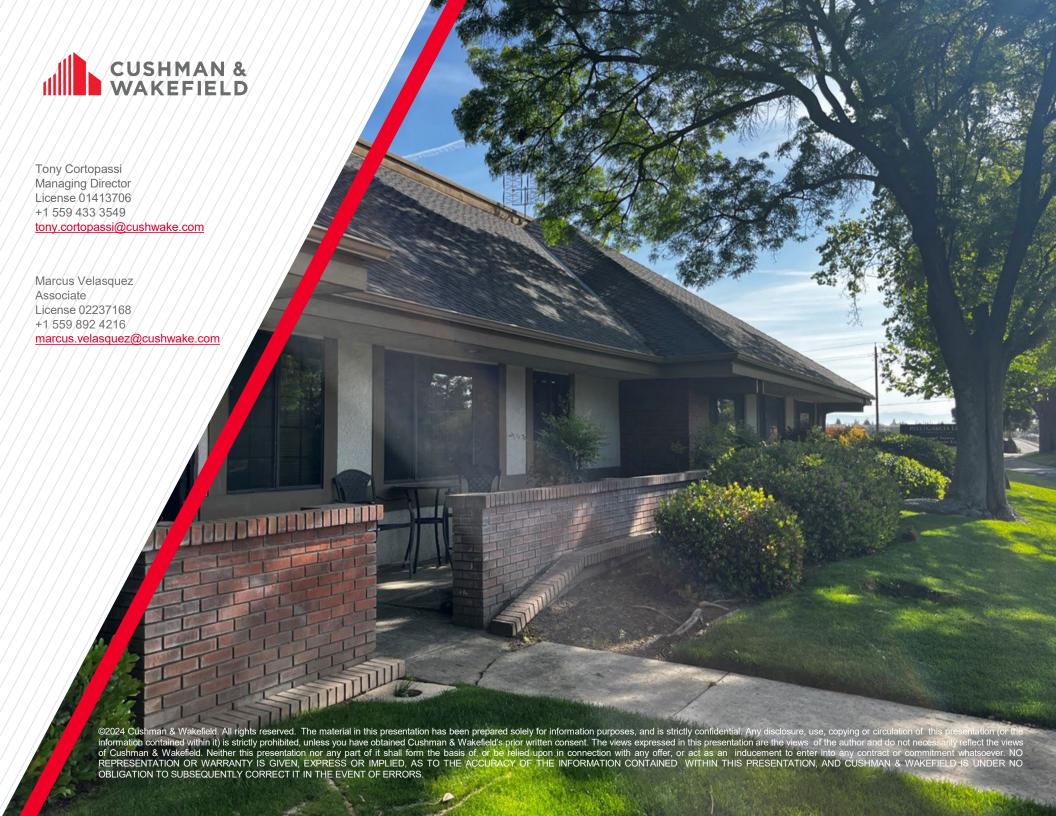

## 3585 W. BEECHWOOD

Discover a versatile **±4,818 SF office space** at 3585 W Beechwood Avenue, Fresno. This suite features 12 private offices, 2 conference rooms, and ample parking.

Conveniently located in the Sierra Sky Park area, it offers easy access to major highways and local amenities. Ideal for professional, or general office use, this property is perfect for businesses looking to establish or expand their presence in Fresno.

## **3585 W BEECHWOOD AVENUE**

4,818 SF