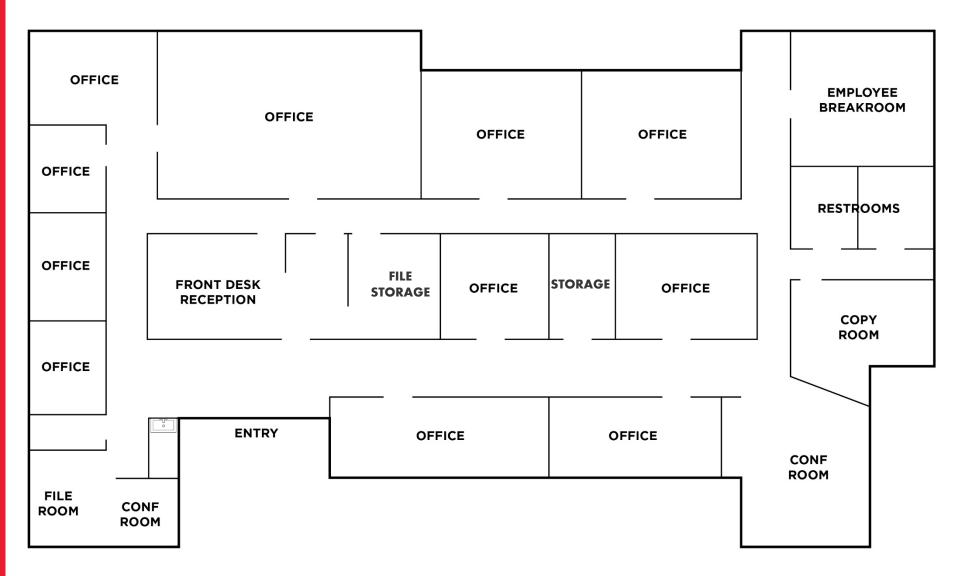

## 3585 W. BEECHWOOD

Discover a versatile **±4,818 SF office space** at 3585 W Beechwood Avenue, Fresno. This suite features 12 private offices, 2 conference rooms, and ample parking.

Conveniently located in the Sierra Sky Park area, it offers easy access to major highways and local amenities. Ideal for professional, or general office use, this property is perfect for businesses looking to establish or expand their presence in Fresno.

## **3585 W BEECHWOOD AVENUE**

4,818 SF