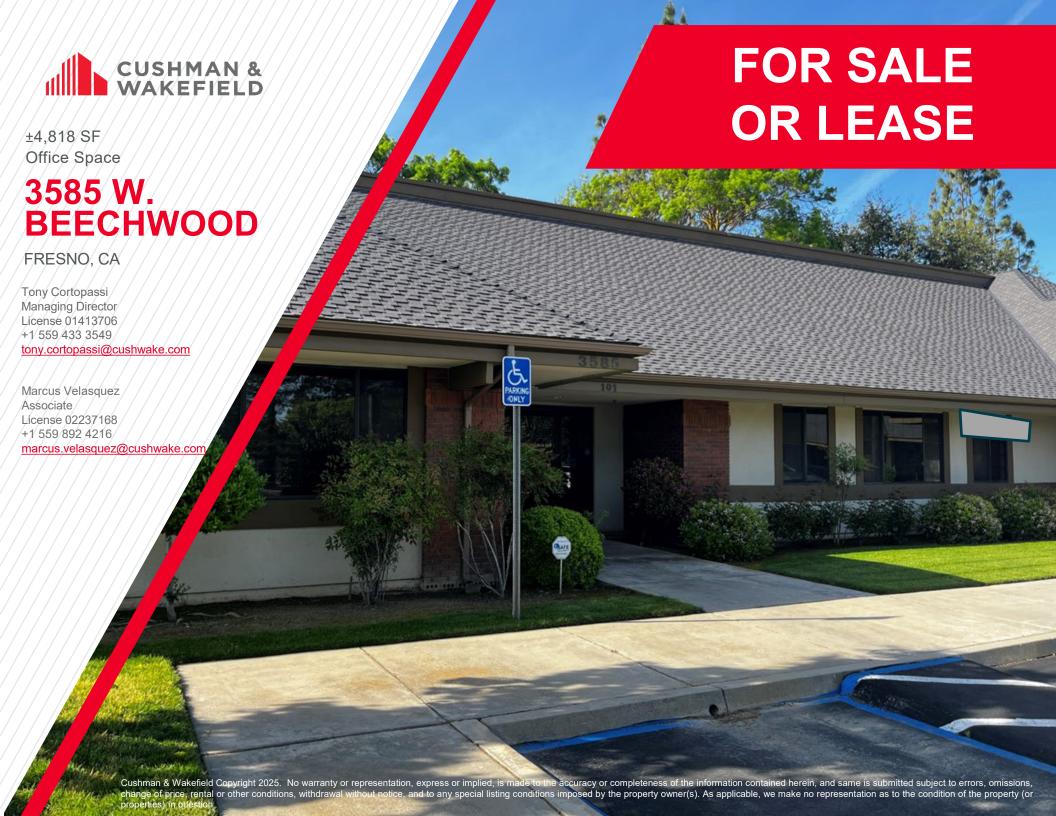

## 3585 W. BEECHWOOD

Discover a versatile **±4,818 SF office space** at 3585 W Beechwood Avenue, Fresno. This suite features 12 private offices, 2 conference rooms, and ample parking.

Conveniently located in the Sierra Sky Park area, it offers easy access to major highways and local amenities. Ideal for professional, or general office use, this property is perfect for businesses looking to establish or expand their presence in Fresno.

## PROPERTY INFORMATION

| SALE PRICE:  | \$826,000 (\$171 PSF)                                                |
|--------------|----------------------------------------------------------------------|
| LEASE RATE:  | \$1.65/sf/mo – Modified Gross<br>Tenant pays for PG&E and janitorial |
| BUILDING SF: | ±4,818 SF                                                            |
| LAND AREA:   | ±44,963 SF (1.03 AC)                                                 |
| YEAR BUILT:  | 1989                                                                 |
| PARKING:     | Large shared dedicated parking lot                                   |
| ZONING:      | O (Office)                                                           |
|              |                                                                      |