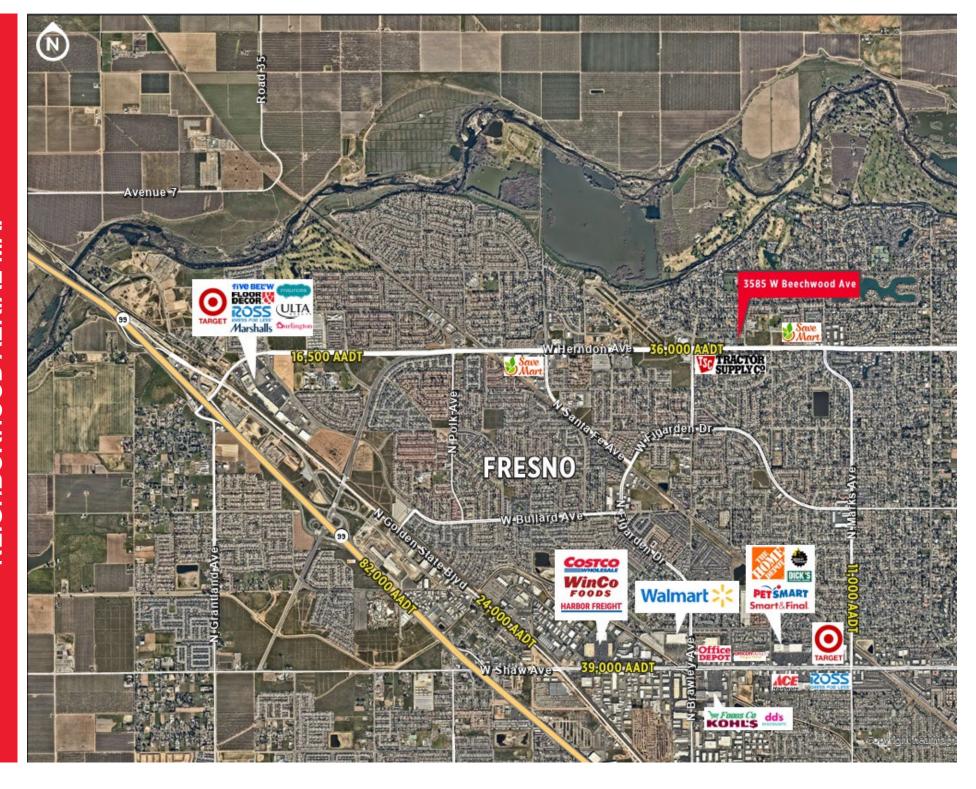

## 3585 W. BEECHWOOD

Discover a versatile **±4,818 SF office space** at 3585 W Beechwood Avenue, Fresno. This suite features 12 private offices, 2 conference rooms, and ample parking.

Conveniently located in the Sierra Sky Park area, it offers easy access to major highways and local amenities. Ideal for professional, or general office use, this property is perfect for businesses looking to establish or expand their presence in Fresno.

- Herndon Avenue Frontage in Northwest Fresno
- Close proximity to amenities including shopping, restaurants and banks
- Common Area Maintenance, maintained by Condo Association
- Efficient floor plan
- Well maintained building.