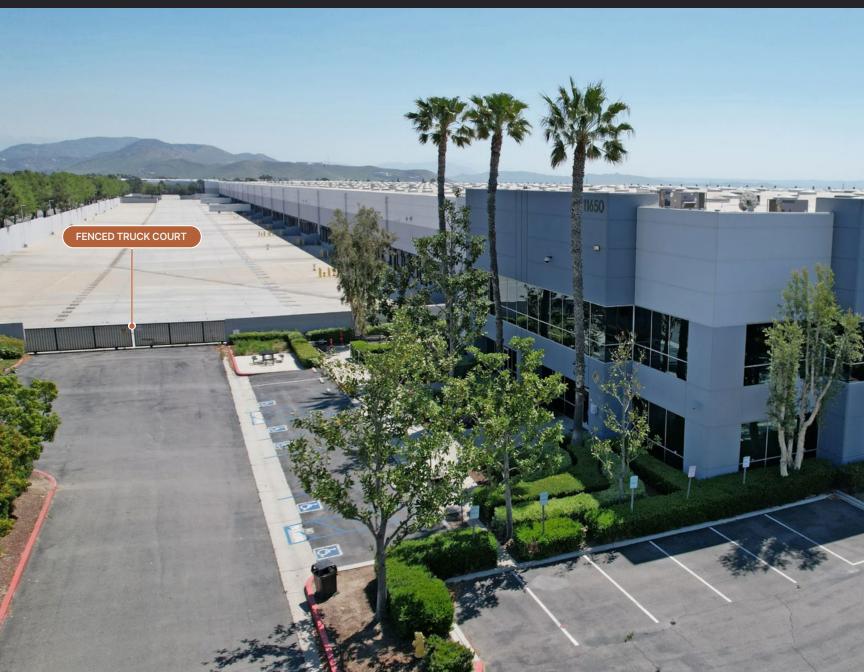

### Existing Site Plan

### Potential Union Pacific Railroad Service

| SPECIFICAT        | 11650 Venture DriveIONSJurupa Valley, CA 91752                              |
|-------------------|-----------------------------------------------------------------------------|
| Total Building SF | ±1,126,530 SF                                                               |
| Office SF         | ±13,016 SF                                                                  |
| Site Size         | 62.81 Acres                                                                 |
| Zoning            | M-M                                                                         |
| Clear Height      | ±32'                                                                        |
| Loading Docks     | ±247                                                                        |
| Pit-Levelers      | ±247                                                                        |
| Drive-In Doors    | 4                                                                           |
| Column Spacing    | 50' x 52'                                                                   |
| Loading Format    | Cross-dock                                                                  |
| Truck Court Depth | 136'-185'                                                                   |
| Trailer Stalls    | ±268<br>(Up to ±385 additional stalls potentially available)                |
| Car Spaces        | ±248                                                                        |
| Sprinkler         | ESFR K-14<br>(upgrade in progress)                                          |
| Power             | 4,000 Amps at 480V 3 phase<br>(expandable up to 5,172 amps at 480V 3 phase) |
| Lighting          | LED                                                                         |
| Security          | Fenced Truck Court                                                          |
| Occupancy         | Q2 2026                                                                     |
| Rail              | Potential Union Pacific Railroad Service                                    |