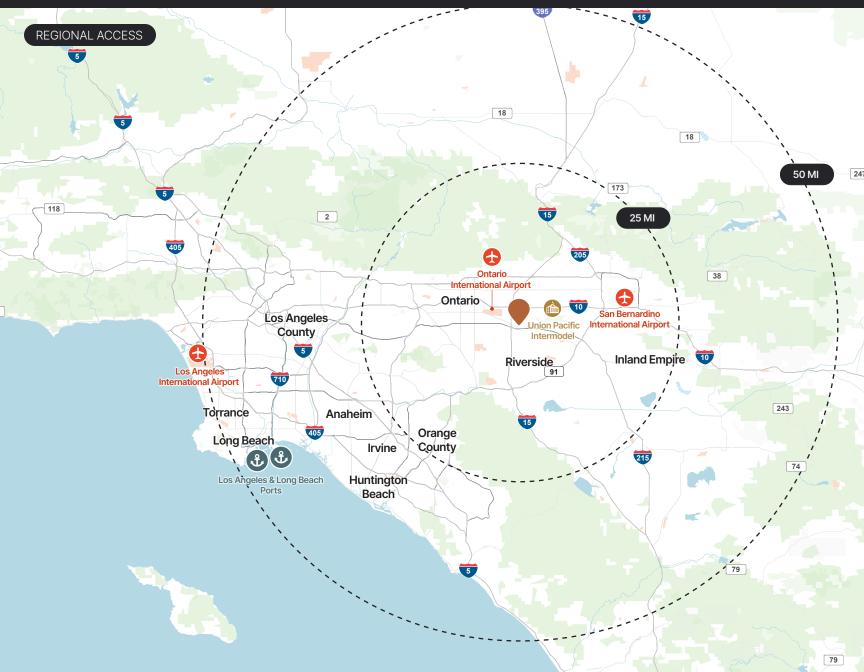

iler Stalls    | ±268<br>(Up to ±385 additional stalls potentially available)                |
| Car Spaces        | ±248                                                                        |
| Sprinkler         | ESFR K-14<br>(upgrade in progress)                                          |
| Power             | 4,000 Amps at 480V 3 phase<br>(expandable up to 5,172 amps at 480V 3 phase) |
| Lighting          | LED                                                                         |
| Security          | Fenced Truck Court                                                          |
| Occupancy         | Q2 2026                                                                     |
| Rail              | Potential Union Pacific Railroad Service                                    |











## **CONTACT INFORMATION**



### 11650 Venture Drive Jurupa Valley, CA 91752

### **Timothy J. Pimentel, SIOR**

### **Chuck Belden, SIOR**

tim.pimentel@cushwake.com (909) 942-4647 CA License 01421452 chuck.belden@cushwake.com (909) 942-4640 CA License 00844840



This is not an offer or acceptance of an offer to lease space. A lease will only be offered or made in a written agreement signed by landlord. No representation or warranty of any kind is made by landlord unless set forth in a written definitive lease executed by the landlord.