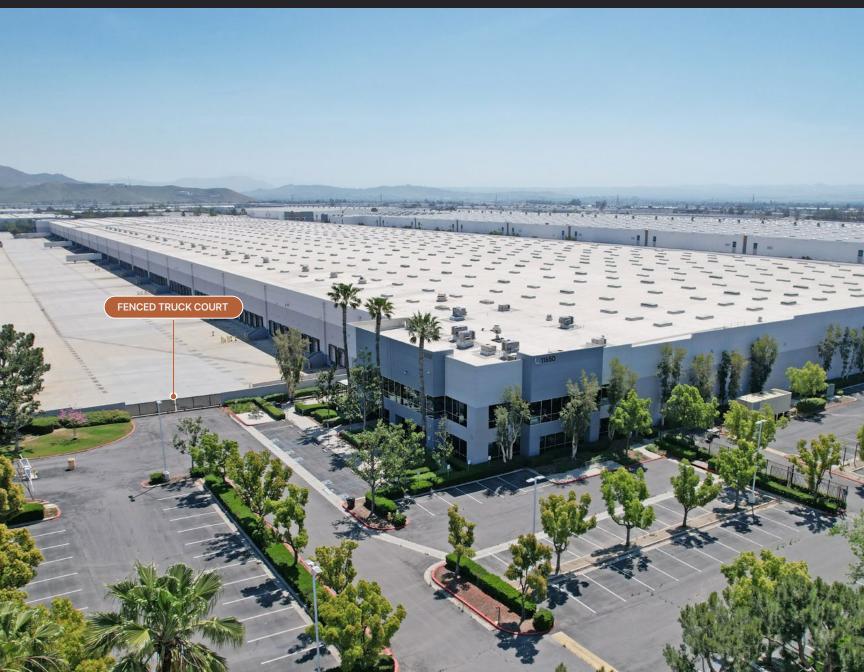

# ±1,126,530 SF

Railroad Service Opportunity

11650 Venture Drive Jurupa Valley, CA 91752

\_ 11650

1

### Potential Union Pacific Railroad Service

| SPECIFICAT        | 11650 Venture DriveIONSJurupa Valley, CA 91752                              |
|-------------------|-----------------------------------------------------------------------------|
| Total Building SF | ±1,126,530 SF                                                               |
| Office SF         | ±13,016 SF                                                                  |
| Site Size         | 62.81 Acres                                                                 |
| Zoning            | M-M                                                                         |
| Clear Height      | ±32'                                                                        |
| Loading Docks     | ±247                                                                        |
| Pit-Levelers      | ±247                                                                        |
| Drive-In Doors    | 4                                                                           |
| Column Spacing    | 50' x 52'                                                                   |
| Loading Format    | Cross-dock                                                                  |
| Truck Court Depth | 136'-185'                                                                   |
| Trailer Stalls    | ±268<br>(Up to ±385 additional stalls potentially available)                |
| Car Spaces        | ±248                                                                        |
| Sprinkler         | ESFR K-14<br>(upgrade in progress)                                          |
| Power             | 4,000 Amps at 480V 3 phase<br>(expandable up to 5,172 amps at 480V 3 phase) |
| Lighting          | LED                                                                         |
| Security          | Fenced Truck Court                                                          |
| Occupancy         | Q2 2026                                                                     |
| Rail              | Potential Union Pacific Railroad Service                                    |