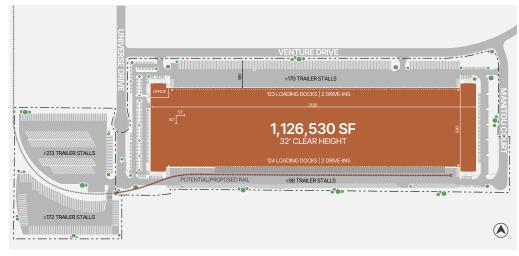

### Potential Union Pacific Railroad Service

| SPECIFICAT        | 11650 Venture DriveIONSJurupa Valley, CA 91752                              |
|-------------------|-----------------------------------------------------------------------------|
| Total Building SF | ±1,126,530 SF                                                               |
| Office SF         | ±13,016 SF                                                                  |
| Site Size         | 62.81 Acres                                                                 |
| Zoning            | M-M                                                                         |
| Clear Height      | ±32'                                                                        |
| Loading Docks     | ±247                                                                        |
| Pit-Levelers      | ±247                                                                        |
| Drive-In Doors    | 4                                                                           |
| Column Spacing    | 50' x 52'                                                                   |
| Loading Format    | Cross-dock                                                                  |
| Truck Court Depth | 136'-185'                                                                   |
| Trailer Stalls    | ±268<br>(Up to ±385 additional stalls potentially available)                |
| Car Spaces        | ±248                                                                        |
| Sprinkler         | ESFR K-14<br>(upgrade in progress)                                          |
| Power             | 4,000 Amps at 480V 3 phase<br>(expandable up to 5,172 amps at 480V 3 phase) |
| Lighting          | LED                                                                         |
| Security          | Fenced Truck Court                                                          |
| Occupancy         | Q2 2026                                                                     |
| Rail              | Potential Union Pacific Railroad Service                                    |