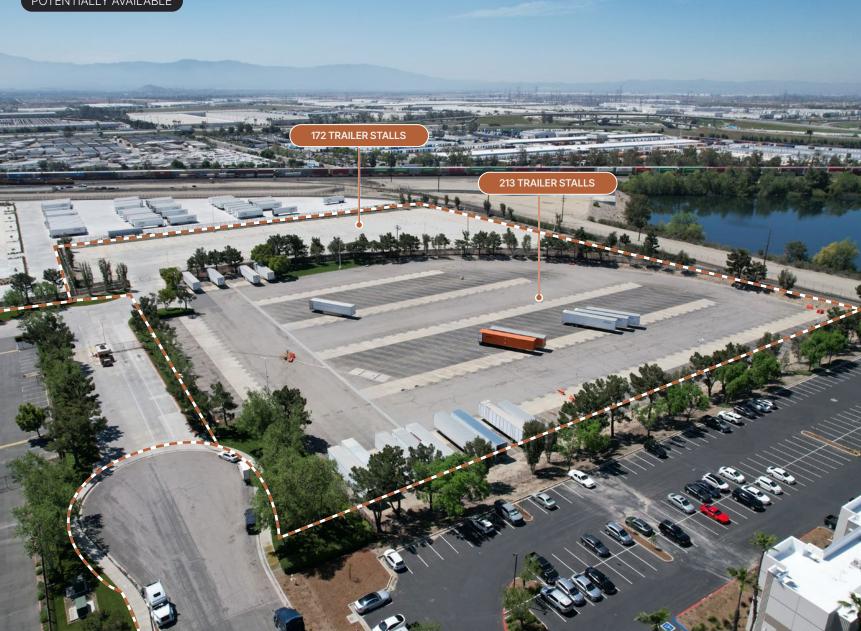

### Existing Site Plan

### Potential Union Pacific Railroad Service

| SPECIFICAT        | 11650 Venture DriveIONSJurupa Valley, CA 91752                              |
|-------------------|-----------------------------------------------------------------------------|
| Total Building SF | ±1,126,530 SF                                                               |
| Office SF         | ±13,016 SF                                                                  |
| Site Size         | 62.81 Acres                                                                 |
| Zoning            | M-M                                                                         |
| Clear Height      | ±32'                                                                        |
| Loading Docks     | ±247                                                                        |
| Pit-Levelers      | ±247                                                                        |
| Drive-In Doors    | 4                                                                           |
| Column Spacing    | 50' x 52'                                                                   |
| Loading Format    | Cross-dock                                                                  |
| Truck Court Depth | 136'-185'                                                                   |
| Trailer Stalls    | ±268<br>(Up to ±385 additional stalls potentially available)                |
| Car Spaces        | ±248                                                                        |
| Sprinkler         | ESFR K-14<br>(upgrade in progress)                                          |
| Power             | 4,000 Amps at 480V 3 phase<br>(expandable up to 5,172 amps at 480V 3 phase) |
| Lighting          | LED                                                                         |
| Security          | Fenced Truck Court                                                          |
| Occupancy         | Q2 2026                                                                     |
| Rail              | Potential Union Pacific Railroad Service                                    |