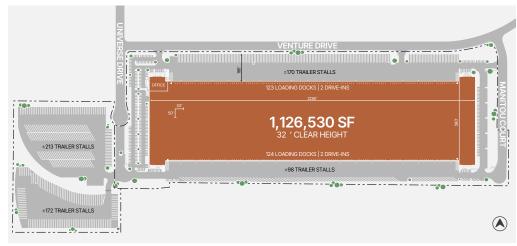

### Existing Site Plan

### Potential Union Pacific Railroad Service

| SPECIFICAT        | 11650 Venture DriveIONSJurupa Valley, CA 91752                              |
|-------------------|-----------------------------------------------------------------------------|
| Total Building SF | ±1,126,530 SF                                                               |
| Office SF         | ±13,016 SF                                                                  |
| Site Size         | 62.81 Acres                                                                 |
| Zoning            | M-M                                                                         |
| Clear Height      | ±32'                                                                        |
| Loading Docks     | ±247                                                                        |
| Pit-Levelers      | ±247                                                                        |
| Drive-In Doors    | 4                                                                           |
| Column Spacing    | 50' x 52'                                                                   |
| Loading Format    | Cross-dock                                                                  |
| Truck Court Depth | 136'-185'                                                                   |
| Trailer Stalls    | ±268<br>(Up to ±385 additional stalls potentially available)                |
| Car Spaces        | ±248                                                                        |
| Sprinkler         | ESFR K-14<br>(upgrade in progress)                                          |
| Power             | 4,000 Amps at 480V 3 phase<br>(expandable up to 5,172 amps at 480V 3 phase) |
| Lighting          | LED                                                                         |
| Security          | Fenced Truck Court                                                          |
| Occupancy         | Q2 2026                                                                     |
| Rail              | Potential Union Pacific Railroad Service                                    |