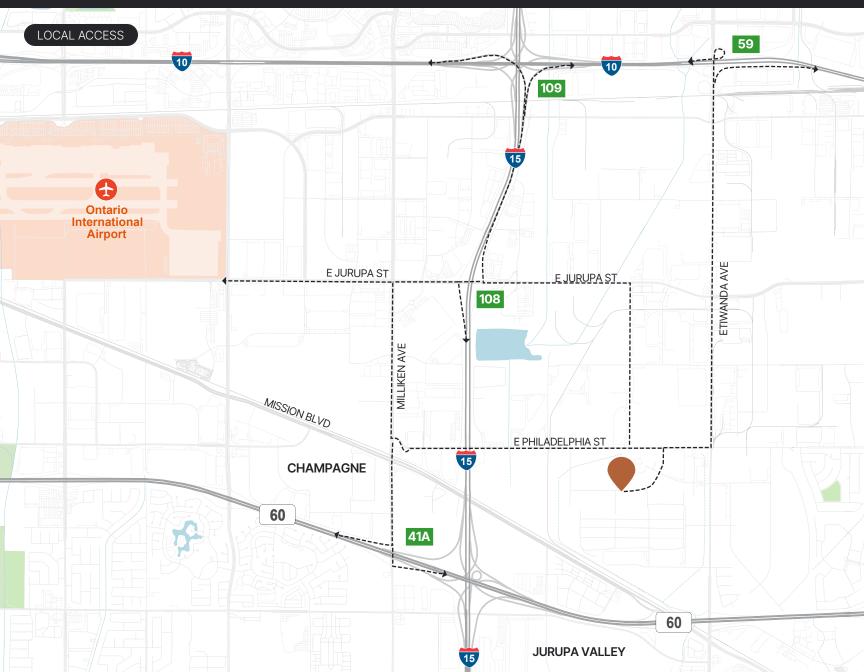

railer Stalls    | ±268<br>(Up to ±385 additional stalls potentially available)                |
| Car Spaces        | ±248                                                                        |
| Sprinkler         | ESFR K-14<br>(upgrade in progress)                                          |
| Power             | 4,000 Amps at 480V 3 phase<br>(expandable up to 5,172 amps at 480V 3 phase) |
| Lighting          | LED                                                                         |
| Security          | Fenced Truck Court                                                          |
| Occupancy         | Q2 2026                                                                     |
| Rail              | Potential Union Pacific Railroad Service                                    |











## **CONTACT INFORMATION**



### 11650 Venture Drive Jurupa Valley, CA 91752

### **Timothy J. Pimentel, SIOR**

### **Chuck Belden, SIOR**

tim.pimentel@cushwake.com (909) 942-4647 CA License 01421452 chuck.belden@cushwake.com (909) 942-4640 CA License 00844840



This is not an offer or acceptance of an offer to lease space. A lease will only be offered or made in a written agreement signed by landlord. No representation or warranty of any kind is made by landlord unless set forth in a written definitive lease executed by the landlord.