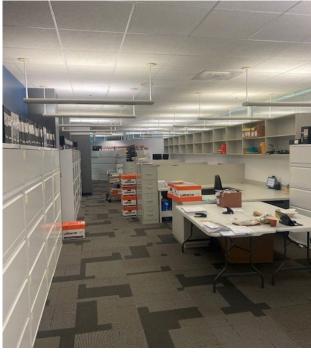

#### **SPACE PROFILE**

Size: 20,082 Rentable Square Feet

Floor(s): 12th
Rate: Negotiable

Availability: Upon Landlord's Consent

Term: **Through 9/30/2028** 

#### **KEY HIGHLIGHTS**

· Fully furnished, highly efficient law firm space

· Good outlooks and view corridors - plenty of natural light

Highly efficient professional services floorplate: 8 corner offices per floor