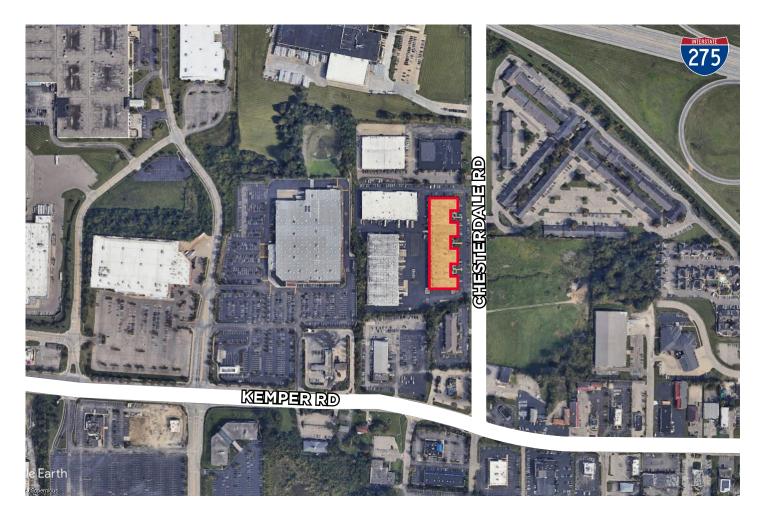

#### LEASE RATE: \$7.25/PSF NNN (\$2.34/PSF OPEX)

| LOCATION         | Springdale, OH (Hamilton County) | TRUCK DOCKS    | Suite 11703: (2) Dock Doors |
|------------------|----------------------------------|----------------|-----------------------------|
| BUILDING SIZE    | 39,200 SF                        | DRIVE IN DOORS | None                        |
| AVAILABILITY     | Suite 11703: 9,288 SF            | LIGHTING       | Fluorescent strip           |
| YEAR BUILT       | 1973                             | TRUCK COURT    | 75' asphalt                 |
| CONSTRUCTION     | Brick/Block, Steel Frame         | HVAC           | Gas-fired unit heaters      |
| CLEAR HEIGHT     | 18' Clear                        | ELECTRIC/GAS   | www.duke-energy.com         |
| FLOORS           | 6" Concrete                      | WATER/SEWER    | www.cincinnati-oh.gov/water |
| ROOF             | TPO Membrane (2005)              | TELEPHONE      | www.cincinnatibell.com      |
| FIRE SUPPRESSION | Wet System                       | DATA           | www.spectrum.com            |
|                  |                                  |                |                             |