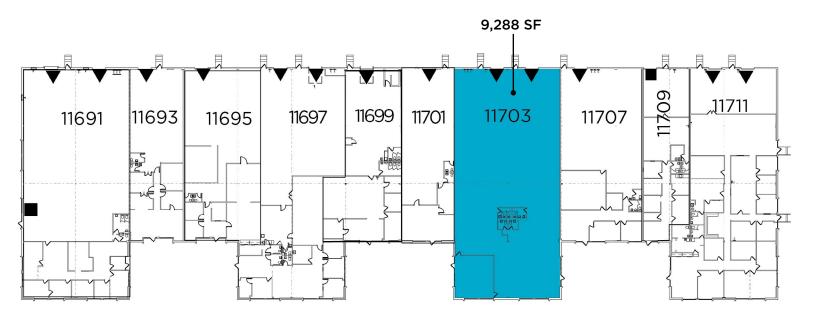

#### Suite 11703

- » 9.288 SF Available
- » 8,288 SF Warehouse
- » 1,000 SF Office
- » (2) Dock Doors
- High profile industrial park
- Ideal distribution port
- Located just 15 minutes to Downtown Cincinnati

#### LEASE RATE: \$7.25/PSF NNN (\$2.34/PSF OPEX)

| LOCATION         | Springdale, OH (Hamilton County) | TRUCK DOCKS    | Suite 11703: (2) Dock Doors |
|------------------|----------------------------------|----------------|-----------------------------|
| BUILDING SIZE    | 39,200 SF                        | DRIVE IN DOORS | None                        |
| AVAILABILITY     | Suite 11703: 9,288 SF            | LIGHTING       | Fluorescent strip           |
| YEAR BUILT       | 1973                             | TRUCK COURT    | 75' asphalt                 |
| CONSTRUCTION     | Brick/Block, Steel Frame         | HVAC           | Gas-fired unit heaters      |
| CLEAR HEIGHT     | 18' Clear                        | ELECTRIC/GAS   | www.duke-energy.com         |
| FLOORS           | 6" Concrete                      | WATER/SEWER    | www.cincinnati-oh.gov/water |
| ROOF             | TPO Membrane (2005)              | TELEPHONE      | www.cincinnatibell.com      |
| FIRE SUPPRESSION | Wet System                       | DATA           | www.spectrum.com            |
|                  |                                  |                |                             |

■ Drive-In Dock Door