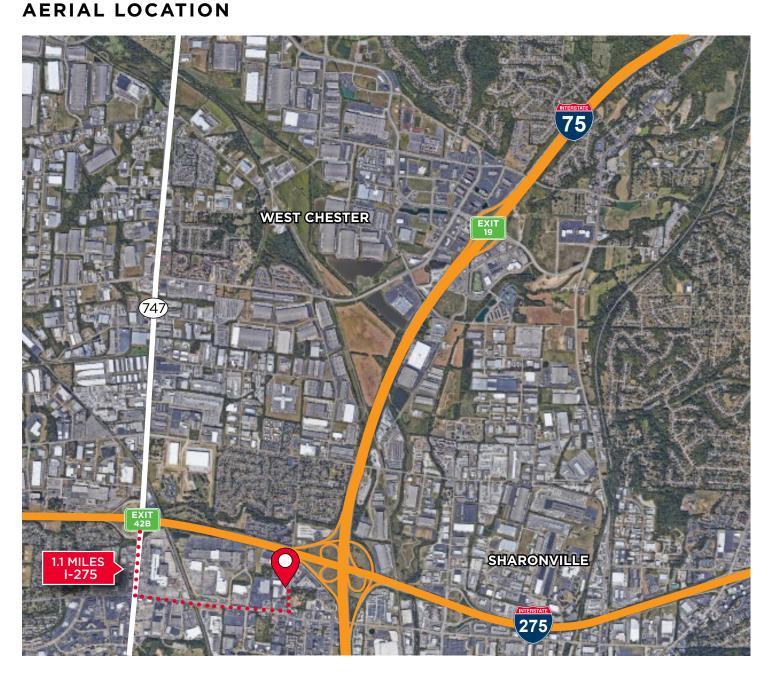

#### LEASE RATE: \$7.25/PSF NNN (\$2.34/PSF OPEX)

| LOCATION         | Springdale, OH (Hamilton County) | TRUCK DOCKS    | Suite 11703: (2) Dock Doors |
|------------------|----------------------------------|----------------|-----------------------------|
| BUILDING SIZE    | 39,200 SF                        | DRIVE IN DOORS | None                        |
| AVAILABILITY     | Suite 11703: 9,288 SF            | LIGHTING       | Fluorescent strip           |
| YEAR BUILT       | 1973                             | TRUCK COURT    | 75' asphalt                 |
| CONSTRUCTION     | Brick/Block, Steel Frame         | HVAC           | Gas-fired unit heaters      |
| CLEAR HEIGHT     | 18' Clear                        | ELECTRIC/GAS   | www.duke-energy.com         |
| FLOORS           | 6" Concrete                      | WATER/SEWER    | www.cincinnati-oh.gov/water |
| ROOF             | TPO Membrane (2005)              | TELEPHONE      | www.cincinnatibell.com      |
| FIRE SUPPRESSION | Wet System                       | DATA           | www.spectrum.com            |
|                  |                                  |                |                             |