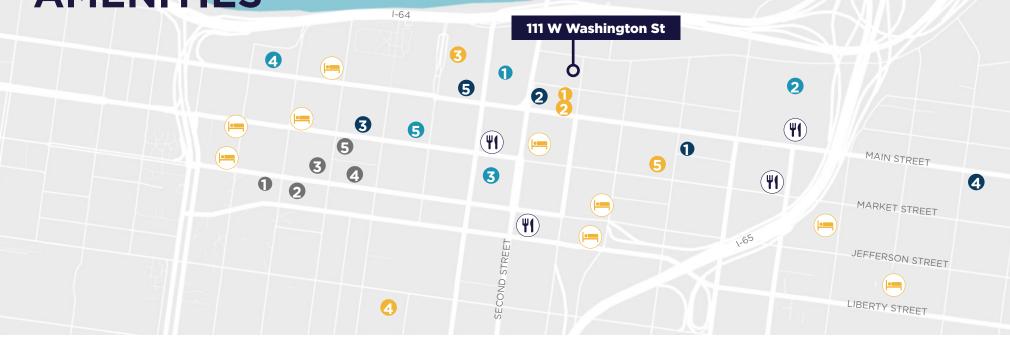

### AREA AMENITIES

### HOTELS

- **1.** Moxy Louisville Downtown
- 2. Hotel Distil
- 3. The Galt House Hotel
- 4. The Seelbach Hilton
- **5.** The Cambria Hotel

#### RESTAURANTS

- 1. Wild Eggs
- 2. Doc Crow's
- **3.** Vincenzo's
- 4. Quills Coffee
- 5. Jeff Ruby's Steakhouse

#### **GOVERNMENT OFFICES**

- 1. Family Court
- 2. District Court
- 3. City Hall
- 4. Metro Hall
- 5. Fiscal Court Building

#### VENUES

- 1. KFC Yum Center
- 2. Louisville Slugger Field
- 3. Kentucky International Convention Center
- 4. Kentucky Science Center
- 5. Derby City Gaming

Cushman & Wakefield | Commercial Kentucky 333 E. Main Street, Ste. 510 Louisville, KY 40202 Phone: +1 502 589 5150 commercialkentucky.com