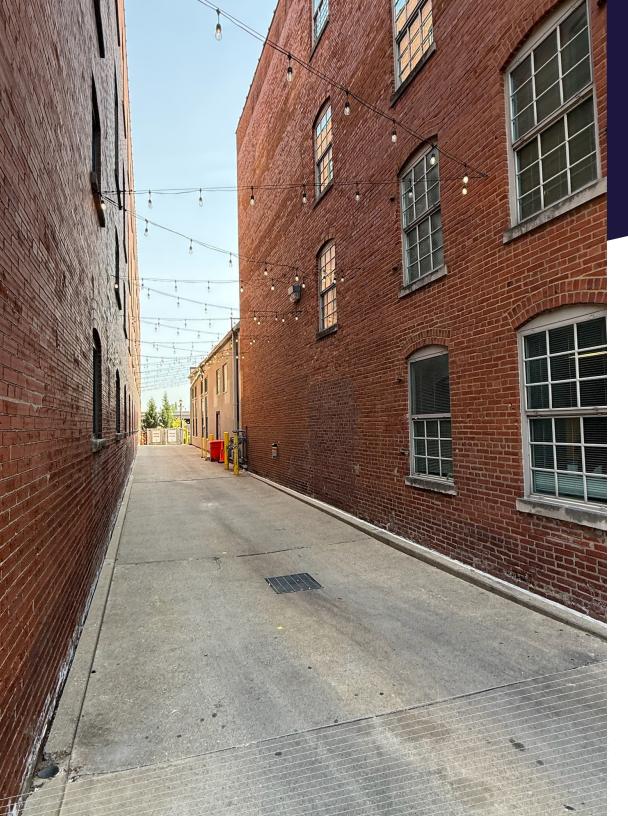

## PROPERTY DESCRIPTION

Jeffersonville

Located in the heart of downtown Louisville's historic West Main District, 111 West Washington Street offers a distinctive blend of classic architecture and modern functionality.

Originally constructed as the foundry for the historic Belknap Hardware The building shares deep roots with the two remaining landmark buildings in the area—now home to the Humana Waterside Building and the Presbyterian Church (USA) headquarters. Since January 2019, it has undergone extensive renovations, enhancing both its functionality and historic charm. This space was originally developed as a business incubator called B Catalyst, a vision brought to life by David Jones Sr., further contributing to the district's innovative and entrepreneurial legacy.