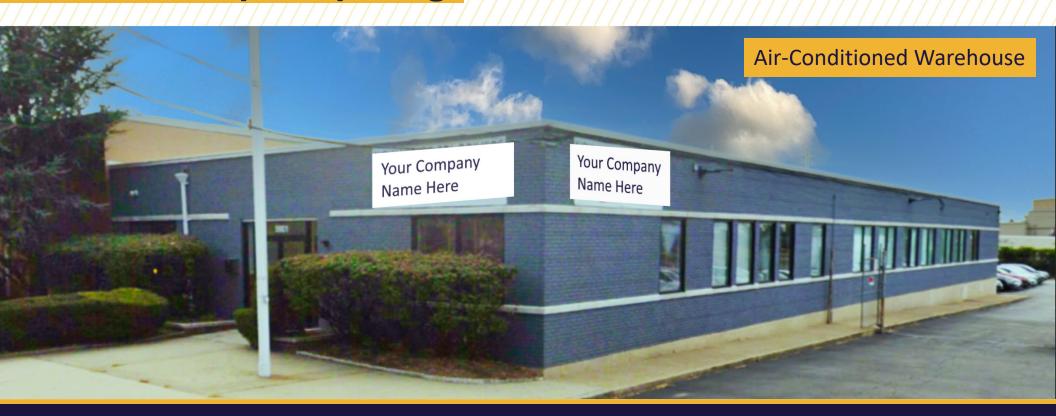

## FOR SUBLEASE

5901/Tonnelle Avenue North/Bergen, NJ

±71,864SF with paved parking

Space Available: ±71,864 SF

Office Area: ±9,854 SF

Warehouse Area: ±62,010 SF

Clear Height: 16'

Loading: 9 Tailgates; 2 drive-in doors (drive in capability)

Zoning: I (Industrial)

Sublease Term: Through July 31, 2027 (opportunity to extend term)

Comments: ±1.8 Acres of Paved/fenced parking

Air Conditioning throughout and Ventilation System in place

\$2025 Cushman & Wakefield, All rights reserved. The information contained in this communication is strictly confidential. This information has been obtained from sources believed to be reliable but has not been verified. NO WARRANTY OR REPRESENTATION, EXPRESS OF IMPLIED, IS MADE AS TO THE CONDITION OF THE PROPERTY (OR PROPERTIES) REFERENCED HEREIN OR AS TO THE ACCURACY OR COMPLETENESS OF THE INFORMATION CONTAINED HEREIN, AND SAME IS SUBMITTED SUBJECT TO ERRORS, CHANGE OF PRICE, RENTAL OR CONDITIONS, WITHDRAWLY WITHDRAWLY WITHDRAWLY WITHDRAWLY WITHDRAWLY WITHDRAWLY OR AND TO ANY SPECIAL LISTING CONDITIONS (MPOSED BY THE PROPERTY OWNER(S). ANY PROPERTY OF THE PROPERTY OWNER(S) AND PROPERTY OWNER(S). ANY PROPERTY OWNER(S) AND TO ANY SPECIAL LISTING CONDITIONS (MPOSED BY THE PROPERTY OWNER(S). ANY PROPERTY OWNER(S) AND TO ANY SPECIAL LISTING CONDITIONS (MPOSED BY THE PROPERTY OWNER(S). ANY PROPERTY OWNER(S) AND TO ANY SPECIAL LISTING CONDITIONS (MPOSED BY THE PROPERTY OWNER(S). ANY PROPERTY OWNER(S) AND TO ANY SPECIAL LISTING CONDITIONS (MPOSED BY THE PROPERTY OWNER(S). ANY PROPERTY OWNER(S) AND TO ANY SPECIAL LISTING CONDITIONS (MPOSED BY THE PROPERTY OWNER(S). ANY PROPERTY OWNER(S) AND TO ANY SPECIAL LISTING CONDITIONS (MPOSED BY THE PROPERTY OWNER(S). ANY PROPERTY OWNER(S) AND TO ANY SPECIAL LISTING CONDITIONS (MPOSED BY THE PROPERTY OWNER(S). ANY PROPERTY OWNER(S) AND TO ANY SPECIAL LISTING CONDITIONS (MPOSED BY THE PROPERTY OWNER(S). ANY PROPERTY OWNER(S) AND TO ANY SPECIAL LISTING CONDITIONS (MPOSED BY THE PROPERTY OWNER(S).