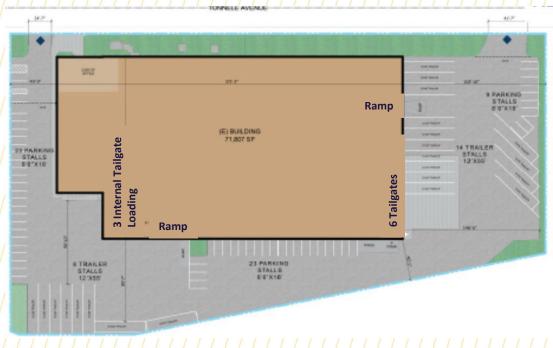

## FOR SUBLEASE

5901/Tonnelle Avenue North/Bergen, NJ

±71,864SF with paved parking

Space Available: ±71,864 SF

Office Area: ±9,854 SF

Warehouse Area: ±62,010 SF

Clear Height: 16'

Loading: 9 Tailgates; 2 drive-in doors (drive in capability)

Zoning: I (Industrial)

Sublease Term: Through July 31, 2027 (opportunity to extend term)