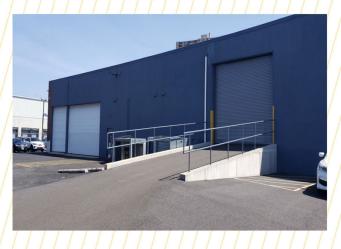

Space Available: ±71,864 SF

Office Area: ±9,854 SF

Warehouse Area: ±62,010 SF

Clear Height: 16'

Loading: 9 Tailgates; 2 drive-in doors (drive in capability)

Zoning: I (Industrial)

Sublease Term: Through July 31, 2027 (opportunity to extend term)

Comments: ±1.8 Acres of Paved/fenced parking

Air Conditioning throughout and Ventilation System in place

\$2025 Cushman & Wakefield, All rights reserved. The information contained in this communication is strictly confidential. This information has been obtained from sources believed to be reliable but has not been verified. NO WARRANTY OR REPRESENTATION, EXPRESS OF IMPLIED, IS MADE AS TO THE CONDITION OF THE PROPERTY (OR PROPERTIES) REFERENCED HEREIN OR AS TO THE ACCURACY OR COMPLETENESS OF THE INFORMATION CONTAINED HEREIN, AND SAME IS SUBMITTED SUBJECT TO ERRORS, CHANGE OF PRICE, RENTAL OR CONDITIONS, WITHDRAWLY WITHDRAWLY WITHDRAWLY WITHDRAWLY WITHDRAWLY WITHDRAWLY OR AND TO ANY SPECIAL LISTING CONDITIONS (MPOSED BY THE PROPERTY OWNER(S). ANY PROPERTY OF THE PROPERTY OWNER(S) AND PROPERTY OWNER(S). ANY PROPERTY OWNER(S) AND TO ANY SPECIAL LISTING CONDITIONS (MPOSED BY THE PROPERTY OWNER(S). ANY PROPERTY OWNER(S) AND TO ANY SPECIAL LISTING CONDITIONS (MPOSED BY THE PROPERTY OWNER(S). ANY PROPERTY OWNER(S) AND TO ANY SPECIAL LISTING CONDITIONS (MPOSED BY THE PROPERTY OWNER(S). ANY PROPERTY OWNER(S) AND TO ANY SPECIAL LISTING CONDITIONS (MPOSED BY THE PROPERTY OWNER(S). ANY PROPERTY OWNER(S) AND TO ANY SPECIAL LISTING CONDITIONS (MPOSED BY THE PROPERTY OWNER(S). ANY PROPERTY OWNER(S) AND TO ANY SPECIAL LISTING CONDITIONS (MPOSED BY THE PROPERTY OWNER(S). ANY PROPERTY OWNER(S) AND TO ANY SPECIAL LISTING CONDITIONS (MPOSED BY THE PROPERTY OWNER(S). ANY PROPERTY OWNER(S) AND TO ANY SPECIAL LISTING CONDITIONS (MPOSED BY THE PROPERTY OWNER(S). ANY PROPERTY OWNER(S) AND TO ANY SPECIAL LISTING CONDITIONS (MPOSED BY THE PROPERTY OWNER(S).