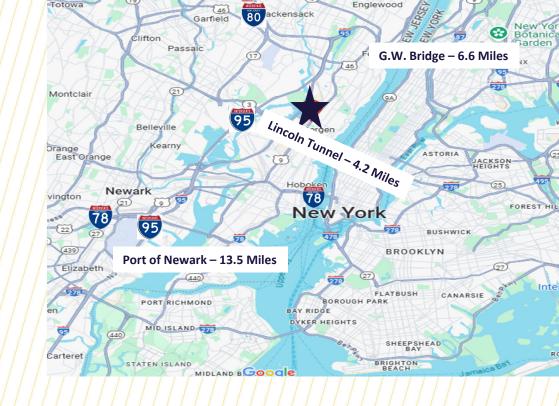

## FOR SUBLEASE

5901/Tonnelle Avenue North/Bergen, NJ

±71,864SF with paved parking



## CONTACT INFORMATION

**LARRY CASEY** 

larry.casey@cushwake.com
+1 732 243 3103

**ROBIN RITTER-CERIELLO** 

<u>robin.ritterceriello@cushwake.com</u> +1 732 243 3109





Building Size: ±71,864 SF on a ±3.9 Acres

Space Available: ±71,864 SF

Office Area: ±9,854 SF

Warehouse Area: ±62,010 SF

Clear Height: 16'

Loading: 9 Tailgates; 2 drive-in doors (drive in capability)

Zoning: I (Industrial)

Sublease Term: Through July 31, 2027 (opportunity to extend term)

Comments: ±1.8 Acres of Paved/fenced parking

Air Conditioning throughout and Ventilation System in place







\$2025 Cushman & Wakefield, All rights reserved. The information contained in this communication is strictly confidential. This information has been obtained from sources believed to be reliable but has not been verified. NO WARRANTY OR REPRESENTATION, EXPRESS OF IMPLIED, IS MADE AS TO THE CONDITION OF THE PROPERTY (OR PROPERTIES) REFERENCED HEREIN OR AS TO THE ACCURACY OR COMPLETENESS OF THE INFORMATION CONTAINED HEREIN, AND SAME IS SUBMITTED SUBJECT TO ERRORS, CHANGE OF PRICE, RENTAL OR CONDITIONS, WITHDRAWLY WITHDRAWLY WITHDRAWLY WITHDRAWLY WITHDRAWLY WITHDRAWLY OR AND TO ANY SPECIAL LISTING CONDITIONS (MPOSED BY THE PROPERTY OWNER(S). ANY PROPERTY OF THE PROPERTY OWNER(S) AND PROPERTY OWNER(S). ANY PROPERTY OWNER(S) AND TO ANY SPECIAL LISTING CONDITIONS (MPOSED BY THE PROPERTY OWNE