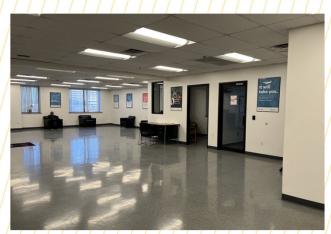

Space Available: ±71,864 SF

Office Area: ±9,854 SF

Warehouse Area: ±62,010 SF

Clear Height: 16'

Loading: 9 Tailgates; 2 drive-in doors (drive in capability)

Zoning: I (Industrial)

Sublease Term: Through July 31, 2027 (opportunity to extend term)