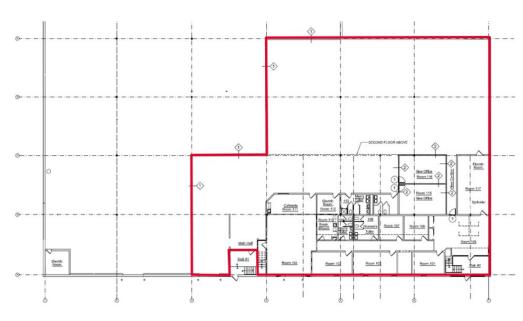

## PROPERTY HIGHLIGHTS

- ± 15,000 SF Available
- ± 5,000 SF of Class A Office
- 20' Clear Ceiling Height
- 1 Loading Dock
- 1 Drive-in Door
- Air-Conditioned Warehouse
- Call For Pricing