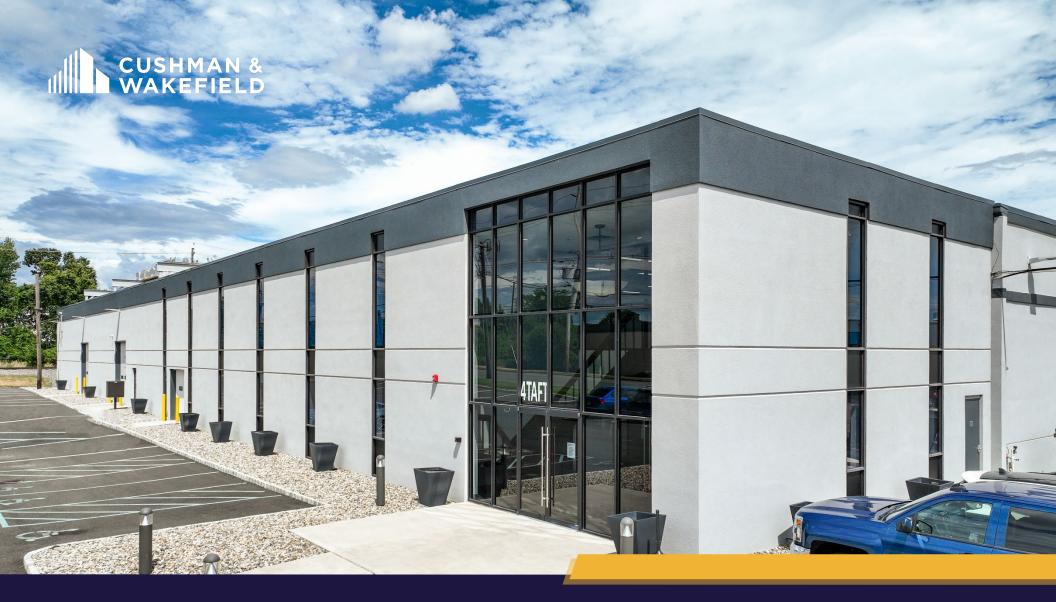

## 4 TAFT ROAD

TOTOWA, NJ

**± 15,000 SF FOR LEASE** 

**AVAILABLE JUNE 1, 2025** 

## PROPERTY HIGHLIGHTS

- ± 15,000 SF Available
- ± 5,000 SF of Class A Office
- 20' Clear Ceiling Height
- 1 Loading Dock
- 1 Drive-in Door
- Air-Conditioned Warehouse
- Call For Pricing