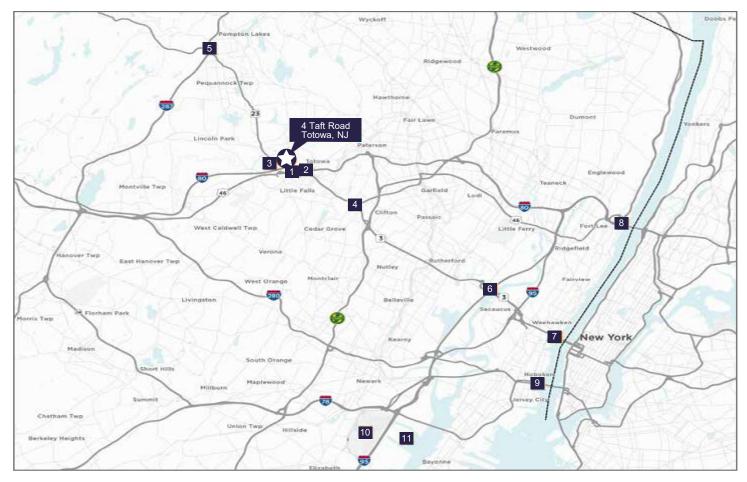

## DRIVING DISTANCES

| 1 US 46            | 0.6 Miles  |
|--------------------|------------|
| 2 I-80             | 1.1 Miles  |
| 3 Route 23         | 1.7 Miles  |
| 4 Route 3          | 4.9 Miles  |
| 5 I-287            | 6.9 Miles  |
| 6 NJ Turnpike      | 12.9 Miles |
| Lincoln Tunnel     | 16.8 Miles |
| <b>8</b> GW Bridge | 19.1 Miles |
| 9 Holland Tunnel   | 20.2 Miles |
| 10 Newark Airport  | 23.2 Miles |

11 Port Newark