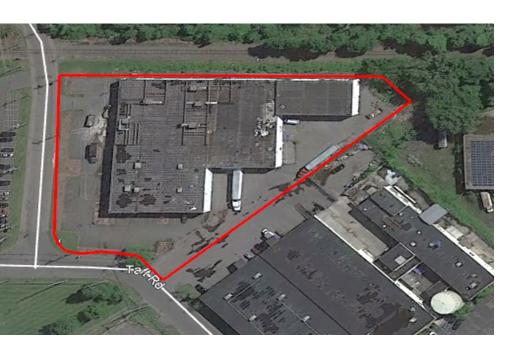

## 4 TAFT ROAD

TOTOWA, NJ

**± 15,000 SF FOR LEASE** 

**AVAILABLE JUNE 1, 2025** 

## PROPERTY HIGHLIGHTS

- ± 15,000 SF Available
- ± 5,000 SF of Class A Office
- 20' Clear Ceiling Height
- 1 Loading Dock
- 1 Drive-in Door
- Air-Conditioned Warehouse
- Call For Pricing