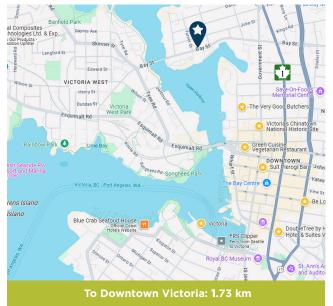

Business Park, offering exceptional visibility and access. Zoned M-3 for maximum flexibility, it's suitable for a wide range of industrial and commercial uses. The unit features a spacious main floor, including a warehouse area with a grade loading door, a bright showroom, and multiple office spaces.

## **Premises**

Main Floor - 1,605 SF Upstairs Office Area - 572 SF

## Rent

Base Rent - \$17.00 Additional Rent - \$12.05 (2025)

## **Property Features**

- Available Immediately
- Natural light and high ceilings
- Two (2) dedicated parking stalls and ample free customer parking for the complex
- High exposure location
- Well located with good access to all parts of the city
- Grade loading bay and storage





# 460 BAY STREET

VICTORIA, BC

## **FOR LEASE**

### **FULL FLOOR PLAN**





To Westshore: 12.2 km

### **MEZZANINE A FLOOR PLAN**



### **MEZZANINE B FLOOR PLAN**



### FOR MORE INFORMATION, PLEASE CONTACT:

### **COLLEEN AUSTIN**

Personal Real Estate Corporation Commercial Sales & Leasing Associate Vice President D: +1 250 410 3003 M: +1 250 516 3535 colleen.austin@cushwake.com

### TOM ABERCROMBIE

Associate D: +1 250 410 3001 M: +1 647 621 2618 tom.abercrombie@cushwake.com

CUSHMAN & WAKEFIELD

730 View Street, Suite 340 | Victoria, British Columbia | +1 250 410 3000 cushmanwakefield.ca

©2025 Cushman & Wakefield. All rights reserved. The information contained in this communication is strictly confidential. This information has been obtained from sources believed to be reliable but has not been verified. NO WARRANTY OR REPRESENTATION, EXPRESS OR IMPLIED, I