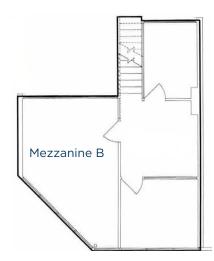

ty, it's suitable for a wide range of industrial and commercial uses. The unit features a spacious main floor, including a warehouse area with a grade loading door, a bright showroom, and multiple office spaces.

## **Premises**

Main Floor - 1,605 SF Upstairs Office Area - 572 SF

## Rent

Base Rent - \$17.00 Additional Rent - \$12.05 (2025)

## **Property Features**

- Available Immediately
- Natural light and high ceilings
- Two (2) dedicated parking stalls and ample free customer parking for the complex
- High exposure location
- Well located with good access to all parts of the city
- Grade loading bay and storage





# 460 BAY STREET

VICTORIA, BC

## **FOR LEASE**

### **FULL FLOOR PLAN**





To Westshore: 12.2 km

### **MEZZANINE A FLOOR PLAN**



### **MEZZANINE B FLOOR PLAN**



### FOR MORE INFORMATION, PLEASE CONTACT:

### **COLLEEN AUSTIN**

Personal Real Estate Corporation Commercial Sales & Leasing Associate Vice President D: +1 250 410 3003 M: +1 250 516 3535 colleen.austin@cushwake.com

### TOM ABERCROMBIE

Associate D: +1 250 410 3001 M: +1 647 621 2618 tom.abercrombie@cushwake.com

CUSHMAN & WAKEFIELD

730 View Street, Suite 340 | Victoria, British Columbia | +1 250 410 3000 cushmanwakefield.ca

©2025 Cushman & Wakefield. All rights reserved. The information contained in this communication is strictly confidential. This information has been obtained from sources believed to be reliable but has not been verified. NO WARRANTY OR REPRESENTATION, EXPRESS OR IMPLIED, IS MADE AS TO THE CONDITION OF THE PROPERTY (OR PROPERTIES) REFERENCED HEREIN OR AS TO THE A