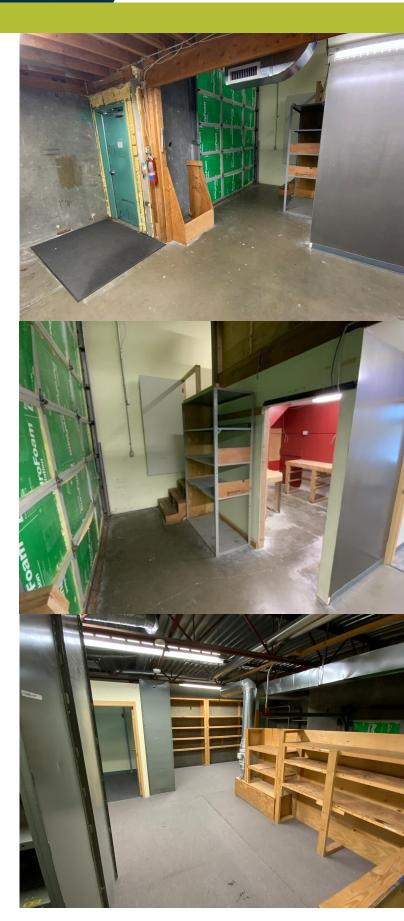

## Opportunity

This well-positioned industrial strata unit at 460 Bay Street sits on a prominent corner within Bay Bridge Business Park, offering exceptional visibility and access. Zoned M-3 for maximum flexibility, it's suitable for a wide range of industrial and commercial uses. The unit features a spacious main floor, including a warehouse area with a grade loading door, a bright showroom, and multiple office spaces.

## **Property Features**

- Available Immediately
- Natural light and high ceilings
- Two (2) dedicated parking stalls and ample free customer parking for the complex
- High exposure location
- Well located with good access to all parts of the city
- Grade loading bay and storage