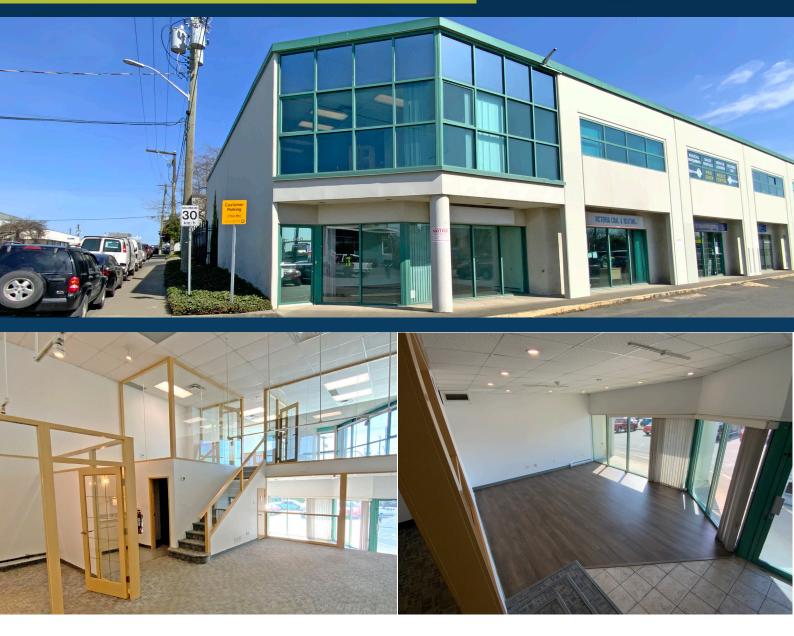

## Opportunity

This well-positioned industrial strata unit at 460 Bay Street sits on a prominent corner within Bay Bridge Business Park, offering exceptional visibility and access. Zoned M-3 for maximum flexibility, it's suitable for a wide range of industrial and commercial uses. The unit features a spacious main floor, including a warehouse area with a grade loading door, a bright showroom, and multiple office spaces.

## **Property Features**

- Available Immediately
- Natural light and high ceilings
- Two (2) dedicated parking stalls and ample free customer parking for the complex
- High exposure location
- Well located with good access to all parts of the city
- Grade loading bay and storage