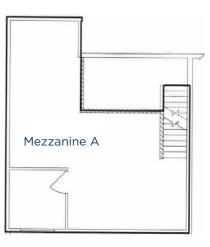

s. Zoned M-3 for maximum flexibility, it's suitable for a wide range of industrial and commercial uses. The unit features a spacious main floor, including a warehouse area with a grade loading door, a bright showroom, and multiple office spaces.

## **Premises**

Main Floor - 1,605 SF Upstairs Office Area - 572 SF

## Rent

Base Rent - \$17.00 Additional Rent - \$12.05 (2025)

## **Property Features**

- Available Immediately
- Natural light and high ceilings
- Two (2) dedicated parking stalls and ample free customer parking for the complex
- High exposure location
- Well located with good access to all parts of the city
- Grade loading bay and storage





# 460 BAY STREET

VICTORIA, BC

## **FOR LEASE**

### **FULL FLOOR PLAN**





To Westshore: 12.2 km

### **MEZZANINE A FLOOR PLAN**



### **MEZZANINE B FLOOR PLAN**



### FOR MORE INFORMATION, PLEASE CONTACT:

### **COLLEEN AUSTIN**

Personal Real Estate Corporation Commercial Sales & Leasing Associate Vice President D: +1 250 410 3003 M: +1 250 516 3535 colleen.austin@cushwake.com

### TOM ABERCROMBIE

Associate D: +1 250 410 3001 M: +1 647 621 2618 tom.abercrombie@cushwake.com

CUSHMAN & WAKEFIELD

730 View Street, Suite 340 | Victoria, British Columbia | +1 250 410 3000 cushmanwakefield.ca

©2025 Cushman & Wakefield. All rights reserved. The information contained in this communication is strictly confidential. This information has been obtained from sources believed to be reliable but has not been verified. NO WARRANTY OR REPRESENTATION, EXPRESS OR IMPLIED, IS MADE AS TO THE CONDITION OF THE PROPERTY (OR PROPERTIES