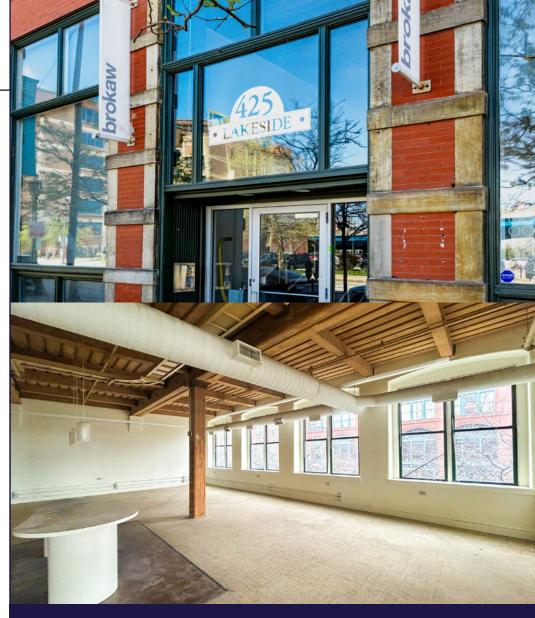

# **Office Space in Cleveland's Warehouse District**

For Lease | 425 W. Lakeside Avenue, Cleveland, Ohio 44113

-----

# W. Lakeside Avenue

## The Space

- High ceilings and exposed brick and beam throughout give the space a unique feel
- Magnificent window lines allow for significant natural light throughout
- New building ownership will turnkey tenant improvements in exchange for term