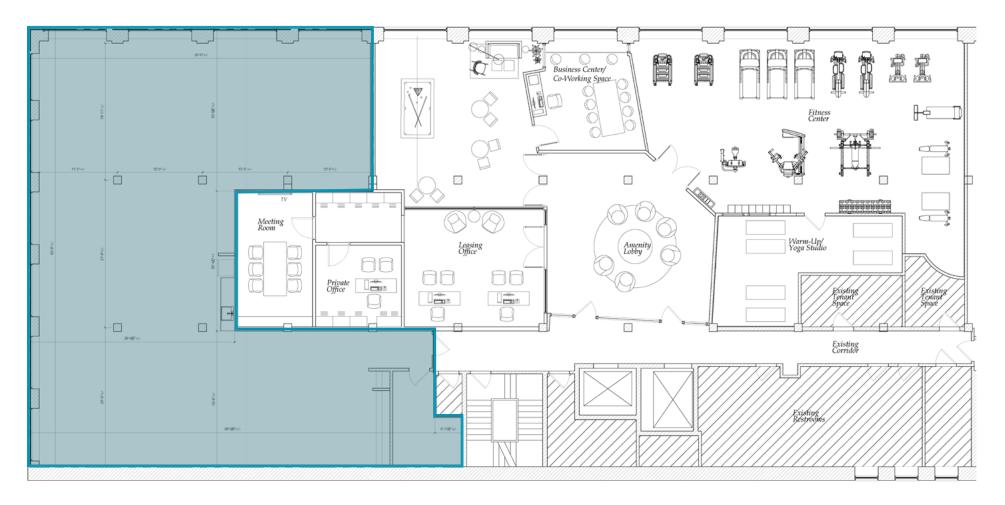

## Availability

| Suite 200   | 3,738 RSF  |
|-------------|------------|
| Lease Rate: | \$20/SF MG |

# $Suite \ 200 \Big| \ \textbf{3,738 RSF}$

**TENANT OFFICE SPACE: 3,738 RSF** 