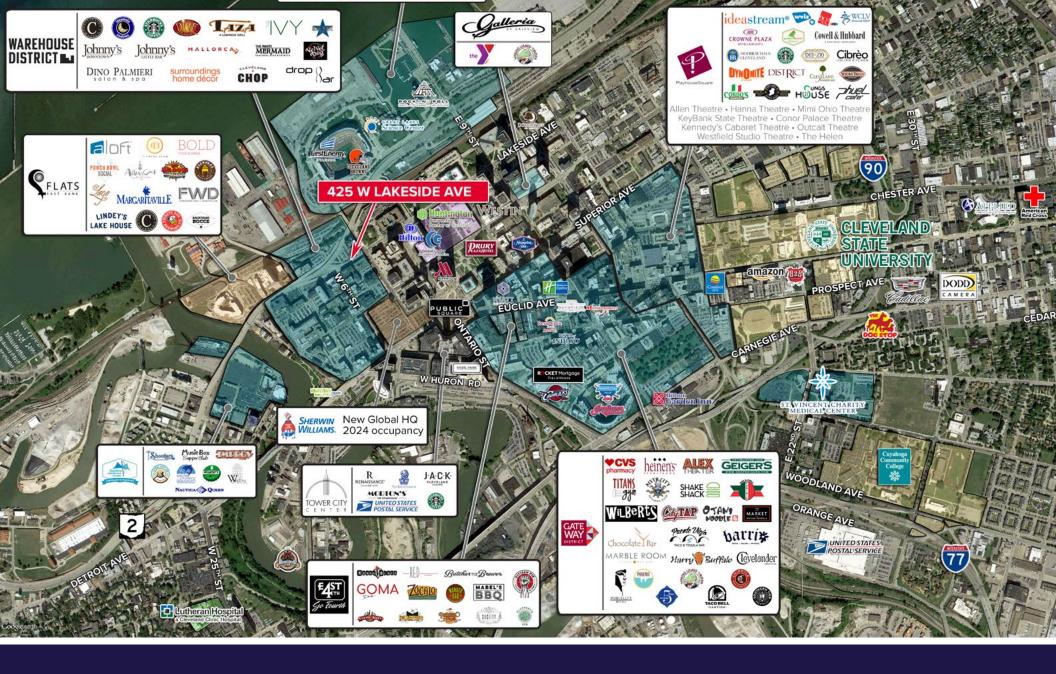

## Location

- Steps from some of downtown's top restaurants & bars such as Cleveland Chop House, Bluepoint Grille, Casa La Luna, and Barley House ideal for client meetings and after-hours networking
- Situated in Cleveland's vibrant Warehouse District

## **Common Areas**

LA

À.

242,640 Population (2024 | 5 Mile) **34.6** Median Age (2024 | 5 Mile) 112,977 Households (2024 | 5 Mile) **\$68,715** Household Income (2024 | 5 Mile) **11,352** Total Businesses (2024 | 5 Mile) **167,466** Total Employees (2024 | 5 Mile)