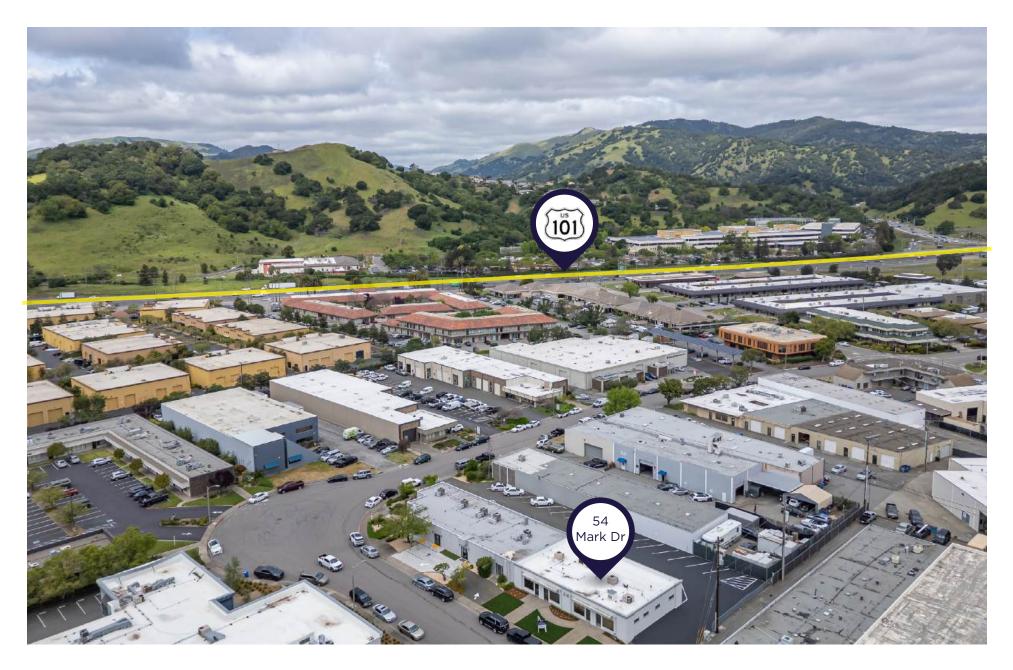

ediate work is needed before occupying.

**Potential Uses:** Depending on your needs, you could use one suite for your business while leasing the other, providing a potential income stream.





## 54 MARK DRIVE SAN RAFAEL, CA

#### **Property Features**

| Address:      | 54 Mark Drive, San Rafael      |
|---------------|--------------------------------|
| Asking Price: | \$1,395,000 (\$405.52 PSF)     |
| Parking:      | Approximately 15 Onsite        |
| Lot Size:     | ±11,979 SF                     |
| APN:          | 155-151-37                     |
| Zoning:       | LI/O (light industrial/office) |
| Year Built:   | 1969                           |





## 54 MARK DRIVE AS BUILTS



## 54 MARK DRIVE SITE PLAN



## 54 MARK DRIVE INTERIOR PHOTOS







#### 54 MARK DRIVE AERIAL MAP





#### NORTHGATE MALL

CHIPOTLE MACY'S PEET'S COFFEE MI PUEBLO KOHL'S VERIZON FINGERS AND TOES HOMEGOODS CINEMARK CENTURY NORTHGATE RH OUTLET CHASE BANK HABIT BURGER MICHAEL'S STEFANO'S PIZZA CVS BLACK BEAR DINER RITE AID WELLS FARGO US BANK FLYING DUTCHMAN GYMNASTICS SKATE ESCAPE VANS ROADSIDE BBQ SAFEWAY BIG 5 THE MAGIC FLUTE STARBUCKS NORTHGATE DENTAL



REDWOOD CAFE RED WHALE COFFEE MARIN YMCA KAISER PERMANENTE SAKURA SUSHI BANK OF AMERICA LJ'S DELI MULBERRY ST PIZZERIA SMITH RANCH RD DELI/CAFE

10

54 MARK DR

MARIN CIVIC CENTER

#### FOR MORE INFORMATION, CONTACT:

#### **STEVEN LEONARD**

Managing Director +1 415 722 1080 steven.leonard@cushwake.com Lic #: 00909604

©2025 Cushman & Wakefield. All rights reserved. The information contained in this communication is strictly confiden