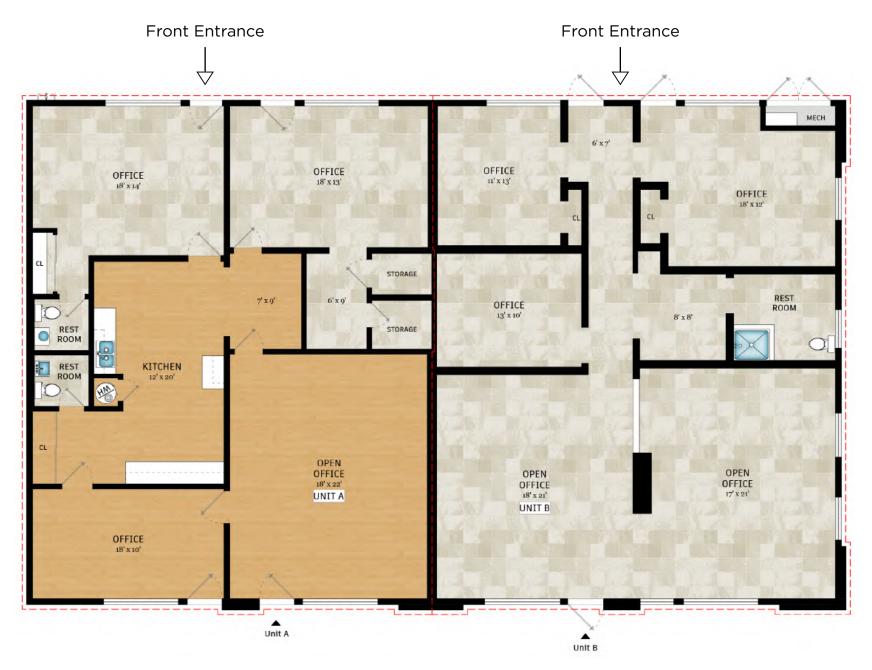

## 54 MARK DRIVE AS BUILTS

**Size and Layout:** The building is approximately  $\pm$  3,440 square feet, and you have the option to occupy the entire space, or just one of the two suites ( $\pm$  1,710 SF and  $\pm$  1,730 SF).

**Move-in Ready:** Both suites are described as being in move-in condition, which means minimal immediate work is needed before occupying.

**Potential Uses:** Depending on your needs, you could use one suite for your business while leasing the other, providing a potential income stream.