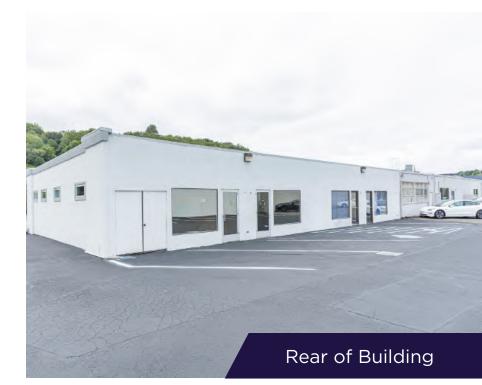

ely half of the building.

**Size and Layout:** The building is approximately  $\pm$  3,440 square feet, and you have the option to occupy the entire space, or just one of the two suites ( $\pm$  1,710 SF and  $\pm$  1,730 SF).

**Renovations:** The building has undergone extensive renovations, including:

- Fresh paint for both the interior and exterior.
- Upgraded flooring and lighting in the interior suites.
- Improved landscaping for aesthetics.
- A refurbished parking lot with sealing and striping.

**Move-in Ready:** Both suites are described as being in move-in condition, which means minimal immediate work is needed before occupying.

**Potential Uses:** Depending on your needs, you could use one suite for your business while leasing the other, providing a potential income stream.





## 54 MARK DRIVE SAN RAFAEL, CA

#### **Property Features**

| Address:      | 54 Mark Drive, San Rafael      |
|---------------|--------------------------------|
| Asking Price: | \$1,395,000 (\$405.52 PSF)     |
| Parking:      | Approximately 15 Onsite        |
| Lot Size:     | ±11,979 SF                     |
| APN:          | 155-151-37                     |
| Zoning:       | LI/O (light industrial/office) |
| Year Built:   | 1969                           |





## 54 MARK DRIVE AS BUILTS



## 54 MARK DRIVE SITE PLAN



## 54 MARK DRIVE INTERIOR PHOTOS







#### 54 MARK DRIVE AERIAL MAP





#### NORTHGATE MALL

CHIPOTLE MACY'S PEET'S COFFEE MI PUEBLO KOHL'S VERIZON FINGERS AND TOES HOMEGOODS CINEMARK CENTURY NORTHGATE RH OUTLET CHASE BANK HABIT BURGER MICHAEL'S STEFANO'S PIZ