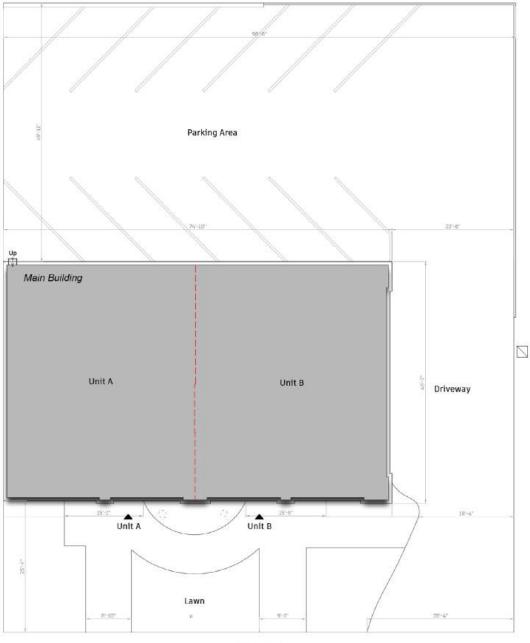

ites are described as being in move-in condition, which means minimal immediate work is needed before occupying.

**Potential Uses:** Depending on your needs, you could use one suite for your business while leasing the other, providing a potential income stream.





## 54 MARK DRIVE SAN RAFAEL, CA

#### **Property Features**

| Address:      | 54 Mark Drive, San Rafael      |
|---------------|--------------------------------|
| Asking Price: | \$1,395,000 (\$405.52 PSF)     |
| Parking:      | Approximately 15 Onsite        |
| Lot Size:     | ±11,979 SF                     |
| APN:          | 155-151-37                     |
| Zoning:       | LI/O (light industrial/office) |
| Year Built:   | 1969                           |





## 54 MARK DRIVE AS BUILTS



## 54 MARK DRIVE SITE PLAN



## 54 MARK DRIVE INTERIOR PHOTOS







#### 54 MARK DRIVE AERIAL MAP





#### NORTHGATE MALL

CHIPOTLE MACY'S PEET'S COFFEE MI PUEBLO KOHL'S VERIZON FINGERS AND TOES HOMEGOODS CINEMARK CENTURY NORTHGATE RH OUTLET CHASE BANK HABIT BURGER MICHAEL'S STEFANO'S PIZZA CVS BLACK BEAR DINER RITE AID WELLS FARGO US BANK FLYING DUTCHMAN GYMNASTICS SKATE ESCAPE VANS ROADSIDE BBQ SAFEWAY BIG 5 THE MAGIC FLUTE STARBUCKS NORTHGATE DENTAL



REDWOOD CAFE RED WHALE COFFEE MARIN YMCA KAISER PERMANENTE SAKURA SUSHI BANK OF AMERICA LJ'S DELI MULBERRY ST PIZZERIA SMITH RANCH RD DELI/CAFE

10

54 MARK DR

MARIN CIVIC CENTER

#### FOR MORE INFORMATION, CONTACT:

#### **STEVEN LEONARD**

Managing Director +1 415 722 1080 steven.leonard@cushwake.com Lic #: 00909604

©2025 Cushman & Wakefield. All rights reser