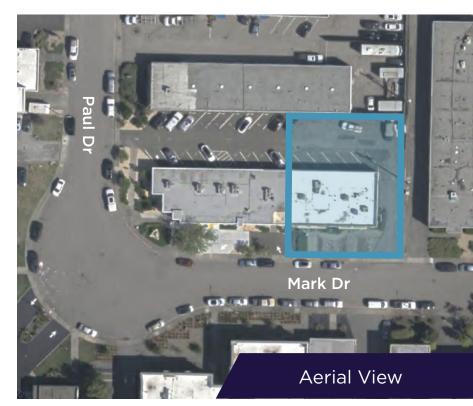

y half of the building.

**Size and Layout:** The building is approximately  $\pm$  3,440 square feet, and you have the option to occupy the entire space, or just one of the two suites ( $\pm$  1,710 SF and  $\pm$  1,730 SF).

**Renovations:** The building has undergone extensive renovations, including:

- Fresh paint for both the interior and exterior.
- Upgraded flooring and lighting in the interior suites.
- Improved landscaping for aesthetics.
- A refurbished parking lot with sealing and striping.

**Move-in Ready:** Both suites are described as being in move-in condition, which means minimal immediate work is needed before occupying.

**Potential Uses:** Depending on your needs, you could use one suite for your business while leasing the other, providing a potential income stream.





## 54 MARK DRIVE SAN RAFAEL, CA

#### **Property Features**

| Address:      | 54 Mark Drive, San Rafael      |
|---------------|--------------------------------|
| Asking Price: | \$1,395,000 (\$405.52 PSF)     |
| Parking:      | Approximately 15 Onsite        |
| Lot Size:     | ±11,979 SF                     |
| APN:          | 155-151-37                     |
| Zoning:       | LI/O (light industrial/office) |
| Year Built:   | 1969                           |





## 54 MARK DRIVE AS BUILTS



## 54 MARK DRIVE SITE PLAN



## 54 MARK DRIVE INTERIOR PHOTOS







#### 54 MARK DRIVE AERIAL MAP





#### NORTHGATE MALL

CHIPOTLE MACY'S PEET'S COFFEE MI PUEBLO KOHL'S VERIZON FINGERS AND TOES HOMEGOODS CINEMARK CENTURY NORTHGATE RH OUTLET CHASE BANK HABIT BURGER MICHAEL'S STEFANO'S PIZZA