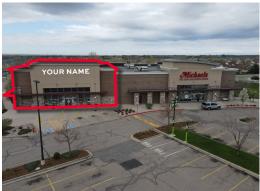

#### **GREELEY COMMONS | 4711-4759 W. 29TH STREET**

| TENANT                        | SIZE      |
|-------------------------------|-----------|
| O-Reilly Auto Parts           |           |
| Burlington                    |           |
| VACANT                        | 11,178 SF |
| Michaels                      |           |
| Petco                         |           |
| America's Best Contacts & Eye |           |
| Sprouts Farmers Market        |           |
| Dollar Tree                   |           |
| Five Below                    |           |
| Buffalo Wild Wings            |           |
| Sport Clips                   |           |
| JP Morgan Chase Bank          |           |

# **GREELEY COMMONS | 4711-4759 W. 29TH STREET**