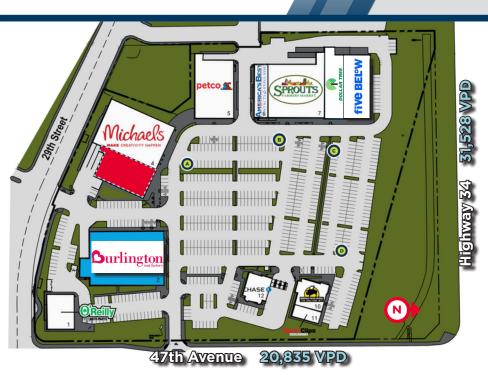

#### **GREELEY COMMONS | 4711-4759 W. 29TH STREET**

| TENANT                        | SIZE      |
|-------------------------------|-----------|
| O-Reilly Auto Parts           |           |
| Burlington                    |           |
| VACANT                        | 11,178 SF |
| Michaels                      |           |
| Petco                         |           |
| America's Best Contacts & Eye |           |
| Sprouts Farmers Market        |           |
| Dollar Tree                   |           |
| Five Below                    |           |
| Buffalo Wild Wings            |           |
| Sport Clips                   |           |
| JP Morgan Chase Bank          |           |