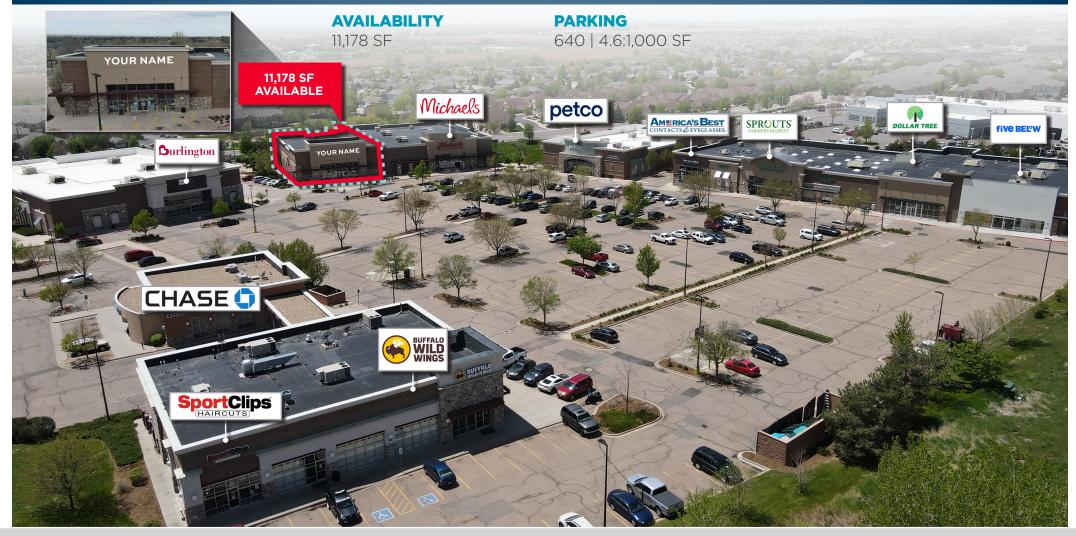

### PRIME RETAIL SPACE AVAILABLE FOR LEASE 11,178 SF AVAILABLE

**Contact Broker for Pricing** Outstanding Greeley Location

#### **GREELEY COMMONS | 4711-4759 W. 29TH STREET**

| TENANT                        | SIZE      |
|-------------------------------|-----------|
| O-Reilly Auto Parts           |           |
| Burlington                    |           |
| VACANT                        | 11,178 SF |
| Michaels                      |           |
| Petco                         |           |
| America's Best Contacts & Eye |           |
| Sprouts Farmers Market        |           |
| Dollar Tree                   |           |
| Five Below                    |           |
| Buffalo Wild Wings            |           |
| Sport Clips                   |           |
| JP Morgan Chase Bank          |           |