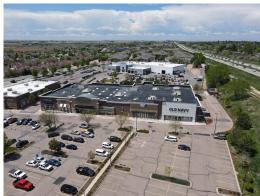

#### **GREELEY COMMONS | 4711-4759 W. 29TH STREET**

| TENANT                        | SIZE      |
|-------------------------------|-----------|
| O-Reilly Auto Parts           |           |
| Burlington                    |           |
| VACANT                        | 11,178 SF |
| Michaels                      |           |
| Petco                         |           |
| America's Best Contacts & Eye |           |
| Sprouts Farmers Market        |           |
| Dollar Tree                   |           |
| Five Below                    |           |
| Buffalo Wild Wings            |           |
| Sport Clips                   |           |
| JP Morgan Chase Bank          |           |