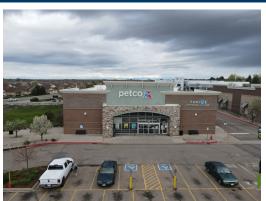

#### **GREELEY COMMONS | 4711-4759 W. 29TH STREET**

| TENANT                        | SIZE      |
|-------------------------------|-----------|
| O-Reilly Auto Parts           |           |
| Burlington                    |           |
| VACANT                        | 11,178 SF |
| Michaels                      |           |
| Petco                         |           |
| America's Best Contacts & Eye |           |
| Sprouts Farmers Market        |           |
| Dollar Tree                   |           |
| Five Below                    |           |
| Buffalo Wild Wings            |           |
| Sport Clips                   |           |
| JP Morgan Chase Bank          |           |