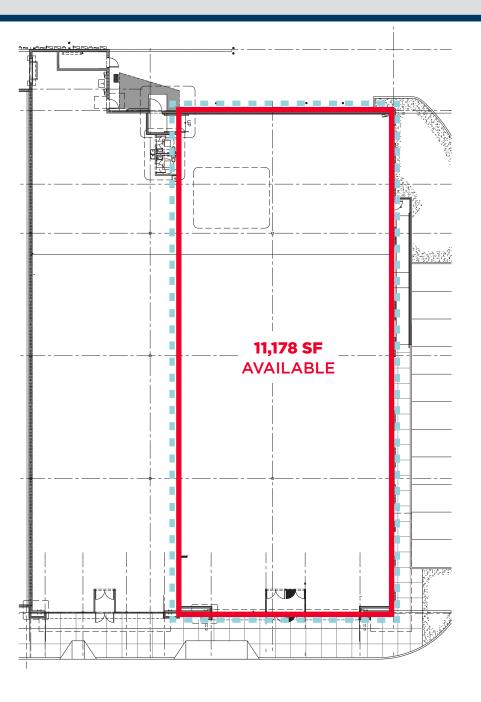

### PRIME RETAIL SPACE AVAILABLE FOR LEASE 11,178 SF AVAILABLE

**Contact Broker for Pricing** Outstanding Greeley Location