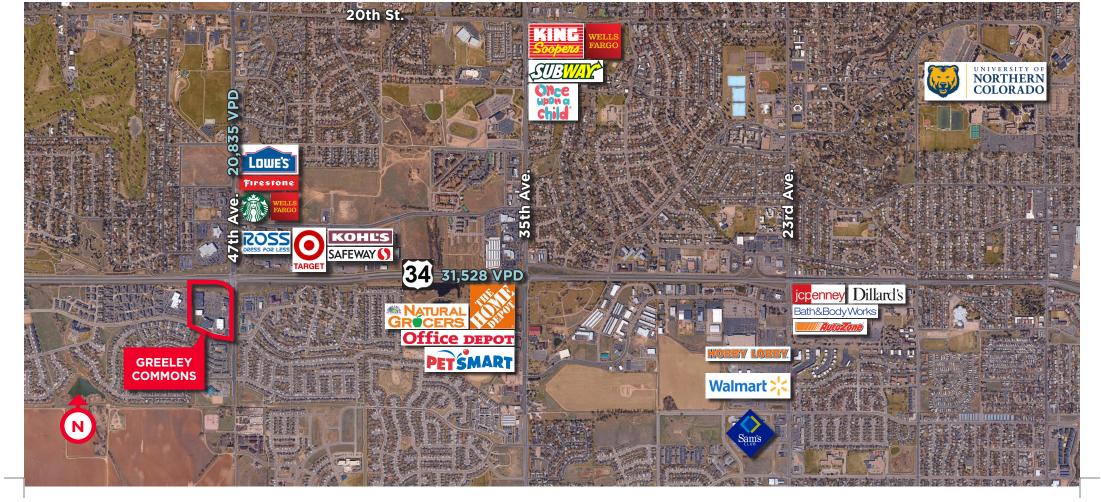

# **GREELEY COMMONS | 4711-4759 W. 29TH STREET**

### PRIME RETAIL SPACE AVAILABLE FOR LEASE 11,178 SF AVAILABLE

**Contact Broker for Pricing** Outstanding Greeley Location

#### **GREELEY COMMONS | 4711-4759 W. 29TH STREET**

| TENANT                        | SIZE      |
|-------------------------------|-----------|
| O-Reilly Auto Parts           |           |
| Burlington                    |           |
| VACANT                        | 11,178 SF |
| Michaels                      |           |
| Petco                         |           |
| America's Best Contacts & Eye |           |
| Sprouts Farmers Market        |           |
| Dollar Tree                   |           |
| Five Below                    |           |
| Buffalo Wild Wings            |           |
| Sport Clips                   |           |
| JP Morgan Chase Bank          |           |