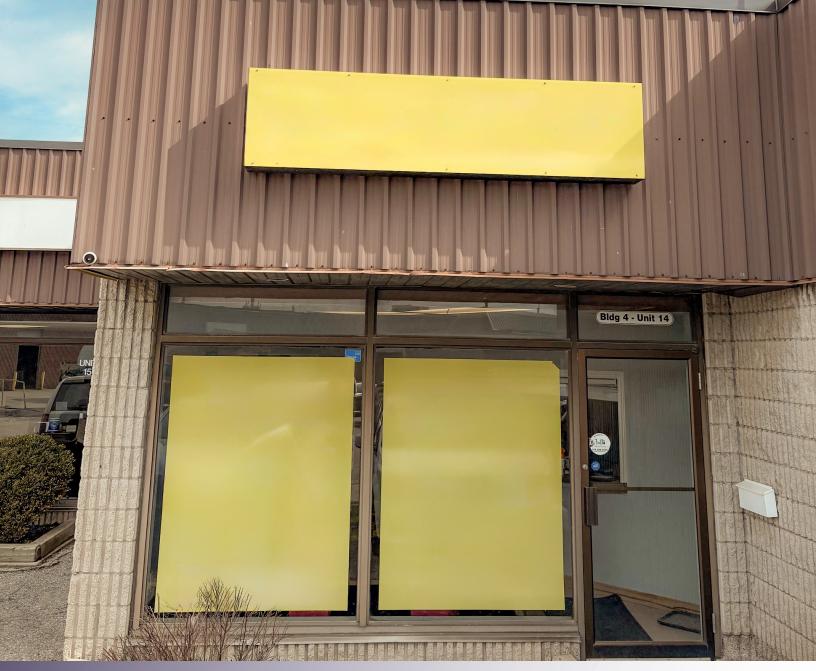

## FOR LEASE | PRIME WAREHOUSE SPACE

Asking Rent: \$11.75 PSF Net | Additional Rent: \$4.75 PSF | Building Area: 1,615 SF

## **ABOUT THE PROPERTY**

South London warehouse space, Exeter Road location, with quick and easy access Highway 401 on ramp

| AVAILABLE SPACE      | APPROX. SQUARE FEET | ASKING RENT     | ADDITIONAL RENT   |
|----------------------|---------------------|-----------------|-------------------|
| Building 4 - Unit 14 | 1,615 SF            | \$11.75 PSF Net | \$4.75 PSF (2025) |

- Zoning: LI6/LI7 Permitted uses include: Auto repair, warehousing, wholesaling, repair and rental, workshop, business service and a variety of others
- Ground Level Loading Door: 1 (10x10)
- Clear Height: 12'
- Professionally managed multi-tenant plaza