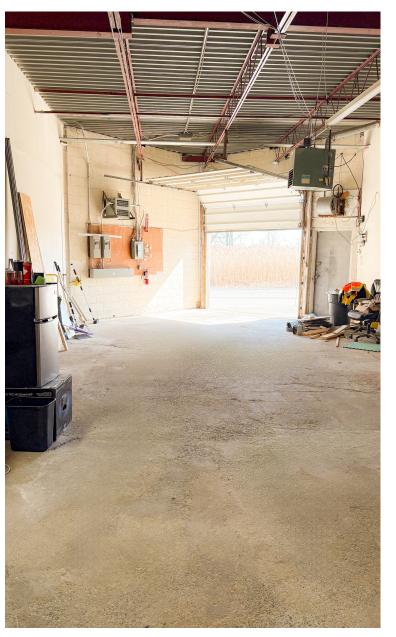

## **ABOUT THE PROPERTY**

South London warehouse space, Exeter Road location, with quick and easy access Highway 401 on ramp

| AVAILABLE SPACE      | APPROX. SQUARE FEET | ASKING RENT     | ADDITIONAL RENT   |
|----------------------|---------------------|-----------------|-------------------|
| Building 4 - Unit 14 | 1,615 SF            | \$11.75 PSF Net | \$4.75 PSF (2025) |

- Zoning: LI6/LI7 Permitted uses include: Auto repair, warehousing, wholesaling, repair and rental, workshop, business service and a variety of others
- Ground Level Loading Door: 1 (10x10)
- Clear Height: 12'
- Professionally managed multi-tenant plaza