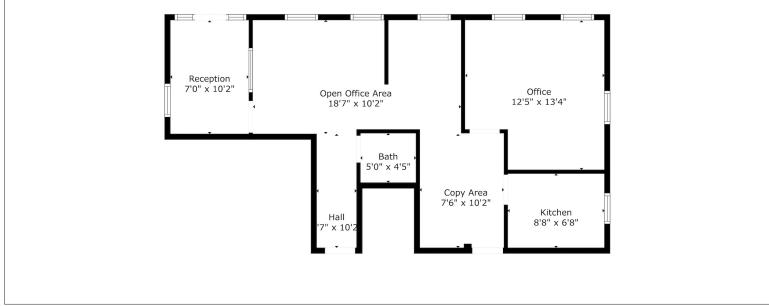

## **ABOUT THE PROPERTY**

Exceptional small office space in Hyde Park industrial area. This rare and unique office space offers a well-designed layout, including a reception area, private office, open work area, kitchenette, copier station, and bathroom.

## FOR LEASE | OFFICE SPACE Asking Rent: \$1,500 Per Month | Office Area: 750 SF