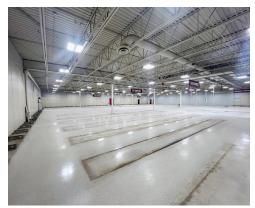

## PROPERTY HIGHLIGHTS

Prime 18,752 square foot commercial retail building and gas bar, situated on 4 acres of land in a prominent commercial corridor in Listowel, Ontario. This property offers excellent visibility and is ideally suited for a variety of commercial retail uses. While the building is currently vacant, it benefits from a long-term lease with the gas bar. Don't miss this unique opportunity!

- Building Area: 18,752 SF
- Site Area: 4 Acres
- Property Taxes: \$50,093.64 (2024)
- Zoning: C3-1 Highway Commercial Permits a wide range of retail, service, and office-related uses
- Grade Level Door: 1
- Clear Height: 12'
- Power:
  - » 200 Amp
  - » 600 Volt
- · Building is sprinklered