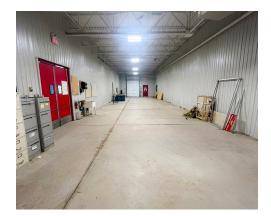

## PROPERTY HIGHLIGHTS

Prime 18,752 square foot commercial retail building and gas bar, situated on 4 acres of land in a prominent commercial corridor in Listowel, Ontario. This property offers excellent visibility and is ideally suited for a variety of commercial retail uses. While the building is currently vacant, it benefits from a long-term lease with the gas bar. Don't miss this unique opportunity!

- Building Area: 18,752 SF
- Site Area: 4 Acres
- Property Taxes: \$50,093.64 (2024)
- Zoning: C3-1 Highway Commercial Permits a wide range of retail, service, and office-related uses
- Grade Level Door: 1
- Clear Height: 12'
- Power:
  - » 200 Amp
  - » 600 Volt
- · Building is sprinklered