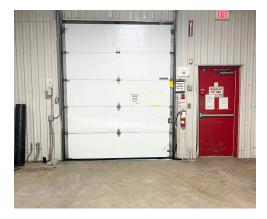

- Building Area: 18,752 SF
- Site Area: 4 Acres
- Property Taxes: \$50,093.64 (2024)
- Zoning: C3-1 Highway Commercial Permits a wide range of retail, service, and office-related uses
- Grade Level Door: 1
- Clear Height: 12'
- Power:
  - » 200 Amp
  - » 600 Volt
- · Building is sprinklered