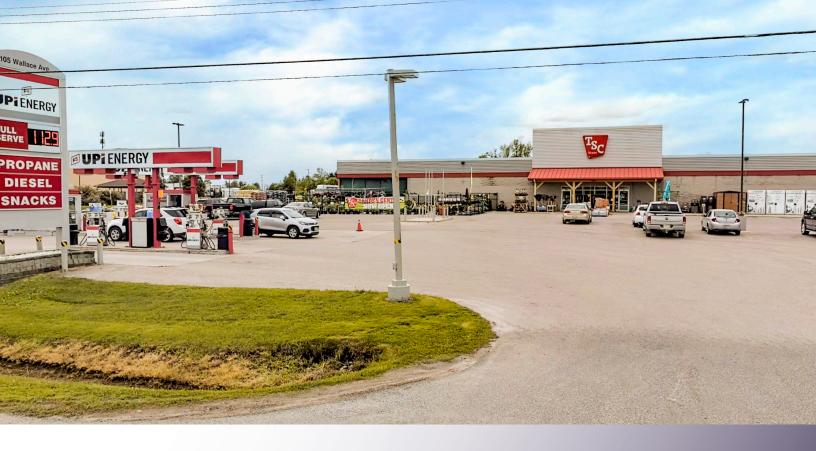

## PROPERTY HIGHLIGHTS

Prime 18,752 square foot commercial retail building and gas bar, situated on 4 acres of land in a prominent commercial corridor in Listowel, Ontario. This property offers excellent visibility and is ideally suited for a variety of commercial retail uses. While the building is currently vacant, it benefits from a long-term lease with the gas bar. Don't miss this unique opportunity!

- Building Area: 18,752 SF
- Site Area: 4 Acres
- Property Taxes: \$50,093.64 (2024)
- Zoning: C3-1 Highway Commercial Permits a wide range of retail, service, and office-related uses
- Grade Level Door: 1
- Clear Height: 12'
- Power:
  - » 200 Amp
  - » 600 Volt
- · Building is sprinklered