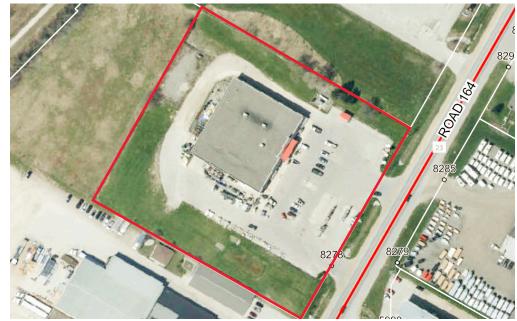

## PROPERTY HIGHLIGHTS

Prime 18,752 square foot commercial retail building and gas bar, situated on 4 acres of land in a prominent commercial corridor in Listowel, Ontario. This property offers excellent visibility and is ideally suited for a variety of commercial retail uses. While the building is currently vacant, it benefits from a long-term lease with the gas bar. Don't miss this unique opportunity!

- Building Area: 18,752 SF
- Site Area: 4 Acres
- Property Taxes: \$50,093.64 (2024)
- Zoning: C3-1 Highway Commercial Permits a wide range of retail, service, and office-related uses
- Grade Level Door: 1
- Clear Height: 12'
- Power:
  - » 200 Amp
  - » 600 Volt
- · Building is sprinklered