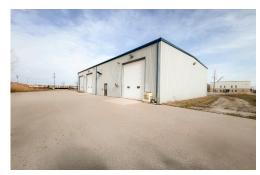

## PROPERTY HIGHLIGHTS

Free-standing 6,000 SF building on 1.8 acres zoned Heavy Industrial (HI1) in Sarnia's south-end industrial area. Located near Plank Rd and Modeland Rd at 491 Gladwish Dr, it features 18' clear height, four 16' grade-level doors, radiant heat, and 200-amp, 600V three-phase power. The 100% warehouse space includes a paved loading area with multiple access points. The adjacent undeveloped lot (495 Gladwish Dr.) offers expansion or resale potential.

• Site Area: 1.8 Acres

Building Area: 6,000 SF

Zoning: HI1 - Heavy Industrial

Grade Level Loading Doors: 4 (16')

• Clear Height: 18'

- Power:
  - » Three Phase
  - » 600 Volts
  - » 200 Amps
- Taxes: Approx. \$17,482.05 (2024)