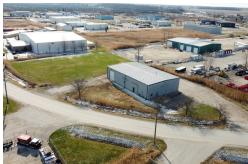

## PROPERTY HIGHLIGHTS

Free-standing 6,000 SF building on 1.8 acres zoned Heavy Industrial (HI1) in Sarnia's south-end industrial area. Located near Plank Rd and Modeland Rd at 491 Gladwish Dr, it features 18' clear height, four 16' grade-level doors, radiant heat, and 200-amp, 600V three-phase power. The 100% warehouse space includes a paved loading area with multiple access points. The adjacent undeveloped lot (495 Gladwish Dr.) offers expansion or resale potential.

• Site Area: 1.8 Acres

Building Area: 6,000 SF

Zoning: HI1 - Heavy Industrial

Grade Level Loading Doors: 4 (16')

• Clear Height: 18'

- Power:
  - » Three Phase
  - » 600 Volts
  - » 200 Amps
- Taxes: Approx. \$17,482.05 (2024)