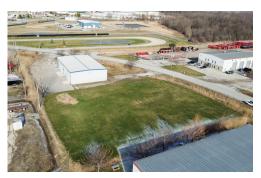

## PROPERTY HIGHLIGHTS

Free-standing 6,000 SF building on 1.8 acres zoned Heavy Industrial (HI1) in Sarnia's south-end industrial area. Located near Plank Rd and Modeland Rd at 491 Gladwish Dr, it features 18' clear height, four 16' grade-level doors, radiant heat, and 200-amp, 600V three-phase power. The 100% warehouse space includes a paved loading area with multiple access points. The adjacent undeveloped lot (495 Gladwish Dr.) offers expansion or resale potential.

• Site Area: 1.8 Acres

Building Area: 6,000 SF

Zoning: HI1 - Heavy Industrial

Grade Level Loading Doors: 4 (16')

• Clear Height: 18'

- Power:
  - » Three Phase
  - » 600 Volts
  - » 200 Amps
- Taxes: Approx. \$17,482.05 (2024)