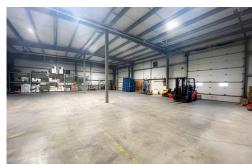

## PROPERTY HIGHLIGHTS

Free-standing 6,000 SF building on 1.8 acres zoned Heavy Industrial (HI1) in Sarnia's south-end industrial area. Located near Plank Rd and Modeland Rd at 491 Gladwish Dr, it features 18' clear height, four 16' grade-level doors, radiant heat, and 200-amp, 600V three-phase power. The 100% warehouse space includes a paved loading area with multiple access points. The adjacent undeveloped lot (495 Gladwish Dr.) offers expansion or resale potential.