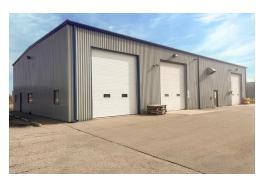

## PROPERTY HIGHLIGHTS

Free-standing 6,000 SF building on 1.8 acres zoned Heavy Industrial (HI1) in Sarnia's south-end industrial area. Located near Plank Rd and Modeland Rd at 491 Gladwish Dr, it features 18' clear height, four 16' grade-level doors, radiant heat, and 200-amp, 600V three-phase power. The 100% warehouse space includes a paved loading area with multiple access points. The adjacent undeveloped lot (495 Gladwish Dr.) offers expansion or resale potential.

• Site Area: 1.8 Acres

Building Area: 6,000 SF

Zoning: HI1 - Heavy Industrial

Grade Level Loading Doors: 4 (16')

• Clear Height: 18'

- Power:
  - » Three Phase
  - » 600 Volts
  - » 200 Amps
- Taxes: Approx. \$17,482.05 (2024)