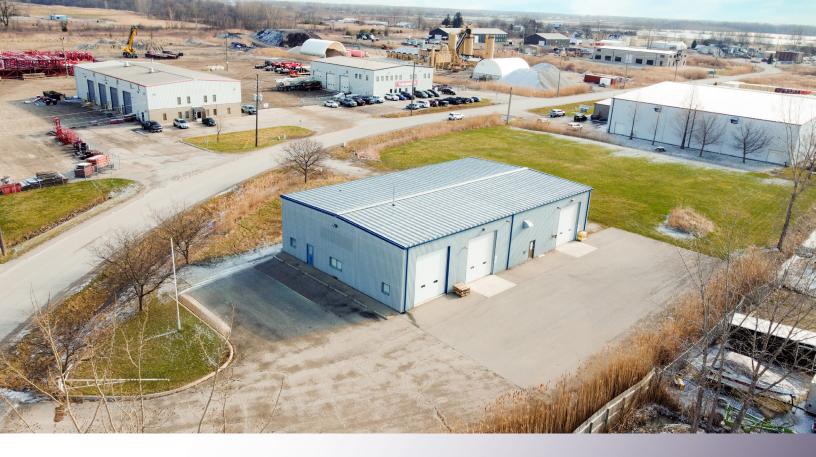

## PROPERTY HIGHLIGHTS

Free-standing 6,000 SF building on 1.8 acres zoned Heavy Industrial (HI1) in Sarnia's south-end industrial area. Located near Plank Rd and Modeland Rd at 491 Gladwish Dr, it features 18' clear height, four 16' grade-level doors, radiant heat, and 200-amp, 600V three-phase power. The 100% warehouse space includes a paved loading area with multiple access points. The adjacent undeveloped lot (495 Gladwish Dr.) offers expansion or resale potential.

• Site Area: 1.8 Acres

Building Area: 6,000 SF

Zoning: HI1 - Heavy Industrial

Grade Level Loading Doors: 4 (16')

• Clear Height: 18'

- Power:
  - » Three Phase
  - » 600 Volts
  - » 200 Amps
- Taxes: Approx. \$17,482.05 (2024)