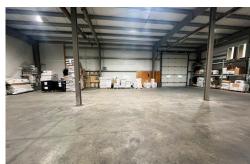

## PROPERTY HIGHLIGHTS

Free-standing 6,000 SF building on 1.8 acres zoned Heavy Industrial (HI1) in Sarnia's south-end industrial area. Located near Plank Rd and Modeland Rd at 491 Gladwish Dr, it features 18' clear height, four 16' grade-level doors, radiant heat, and 200-amp, 600V three-phase power. The 100% warehouse space includes a paved loading area with multiple access points. The adjacent undeveloped lot (495 Gladwish Dr.) offers expansion or resale potential.