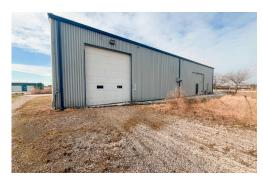

## PROPERTY HIGHLIGHTS

Free-standing 6,000 SF building on 1.8 acres zoned Heavy Industrial (HI1) in Sarnia's south-end industrial area. Located near Plank Rd and Modeland Rd at 491 Gladwish Dr, it features 18' clear height, four 16' grade-level doors, radiant heat, and 200-amp, 600V three-phase power. The 100% warehouse space includes a paved loading area with multiple access points. The adjacent undeveloped lot (495 Gladwish Dr.) offers expansion or resale potential.

• Site Area: 1.8 Acres

Building Area: 6,000 SF

Zoning: HI1 - Heavy Industrial

Grade Level Loading Doors: 4 (16')

• Clear Height: 18'

- Power:
  - » Three Phase
  - » 600 Volts
  - » 200 Amps
- Taxes: Approx. \$17,482.05 (2024)