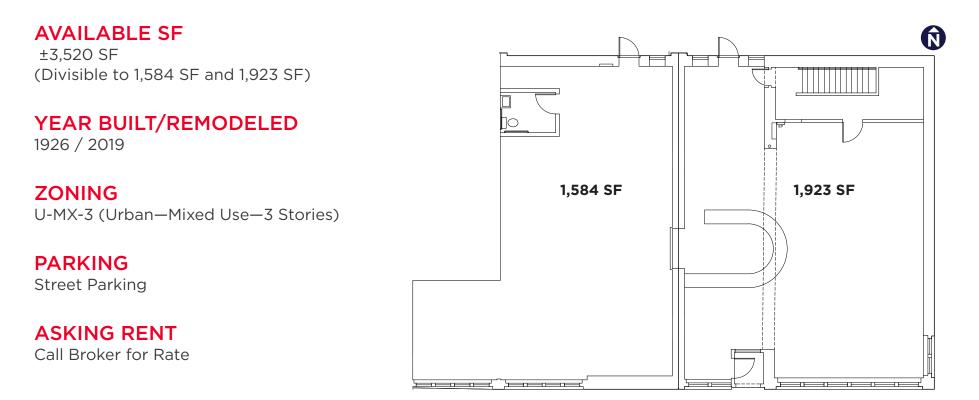

BY THE PROPERTY OWNER(S). ANY PROJECTIONS, OPINIONS OR ESTIMATES ARE SUBJECT TO UNCERTAINTY AND DO NOT SIGNIFY CURRENT OR FUTURE PROPERTY ORDERTY COMPLETENCES.

### 4923 W. 38TH AVENUE Denver, CO 80212

#### For Lease / 3,520 SF Available

### PREMISES

**OVERVIEW** 

Come join one of Denver's premier retail neighborhoods! Situated in West Highlands, this property is ideally positioned for nearby residents and businesses. The building showcases the historic charm synonymous with the area and offers generous space suitable for a variety of uses. With the Tennyson Street cultural district in close proximity and popular businesses like Sprouts, King Soopers, and Snarfs just steps away, this property is strategically located to thrive in an already bustling and highly desirable neighborhood.



### 4923 W. 38TH AVENUE Denver, CO 80212

#### MARKET OVERVIEW

#### For Lease / 3,520 SF Available

#### **DEMOGRAPHICS**

|                   | 1-Mile    | 3-Miles   | 5-Miles   |
|-------------------|-----------|-----------|-----------|
| Population        | 20,859    | 166,524   | 442,210   |
| Households (HH)   | 10,325    | 80,082    | 206,198   |
| Average HH Income | \$140,627 | \$122,006 | \$111,527 |
| Median Age        | 41.5      | 37.6      | 36.6      |

#### VPD

| Intersection                        | VPD    |
|-------------------------------------|--------|
| Sheridan Boulevard & W. 38th Avenue | 32,913 |
| W. 38th Avenue & Zenobia Street     | 21,015 |







## FOR LEASE 4923 W. 38TH AVENUE Denver, CO 80212

#### 3,520 SF AVAILABLE / FOR LEASE

#### **NEIGHBORHOOD MAP*