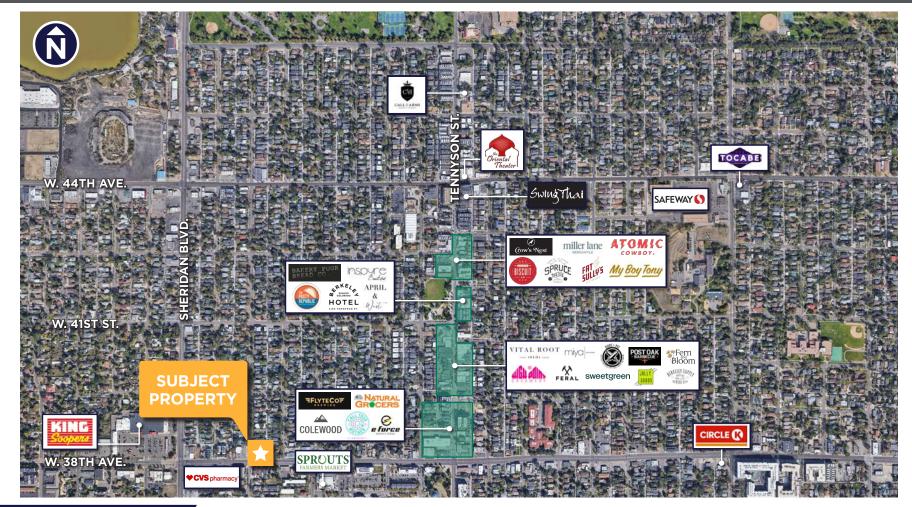

## FOR LEASE 4923 W. 38TH AVENUE Denver, CO 80212

#### 3,520 SF AVAILABLE / FOR LEASE

#### **NEIGHBORHOOD MAP**

**Contact Brokers for Pricing** 

Tyler Bray / tyler.bray@cushwake.com / +1 303 808 9172 Nico Demetrian / nico.demetrian@cushwake.com / +1 720 908 2711