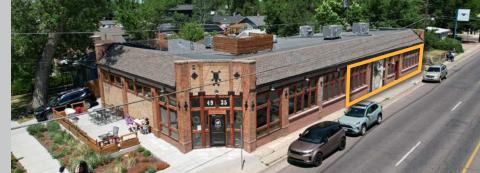

### 4923 W. 38TH AVENUE Denver, CO 80212

#### For Lease / 3,520 SF Available

### PREMISES

**OVERVIEW** 

Come join one of Denver's premier retail neighborhoods! Situated in West Highlands, this property is ideally positioned for nearby residents and businesses. The building showcases the historic charm synonymous with the area and offers generous space suitable for a variety of uses. With the Tennyson Street cultural district in close proximity and popular businesses like Sprouts, King Soopers, and Snarfs just steps away, this property is strategically located to thrive in an already bustling and highly desirable neighborhood.