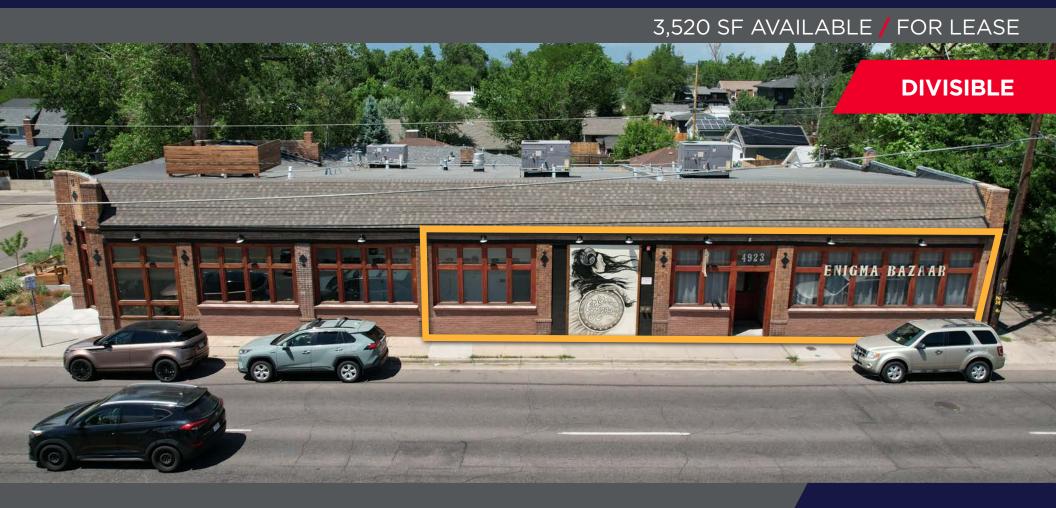

#### For Lease / 3,520 SF Available

### PREMISES

**OVERVIEW** 

Come join one of Denver's premier retail neighborhoods! Situated in West Highlands, this property is ideally positioned for nearby residents and businesses. The building showcases the historic charm synonymous with the area and offers generous space suitable for a variety of uses. With the Tennyson Street cultural district in close proximity and popular businesses like Sprouts, King Soopers, and Snarfs just steps away, this property is strategically located to thrive in an already bustling and highly desirable neighborhood.

#### 3,520 SF AVAILABLE / FOR LEASE