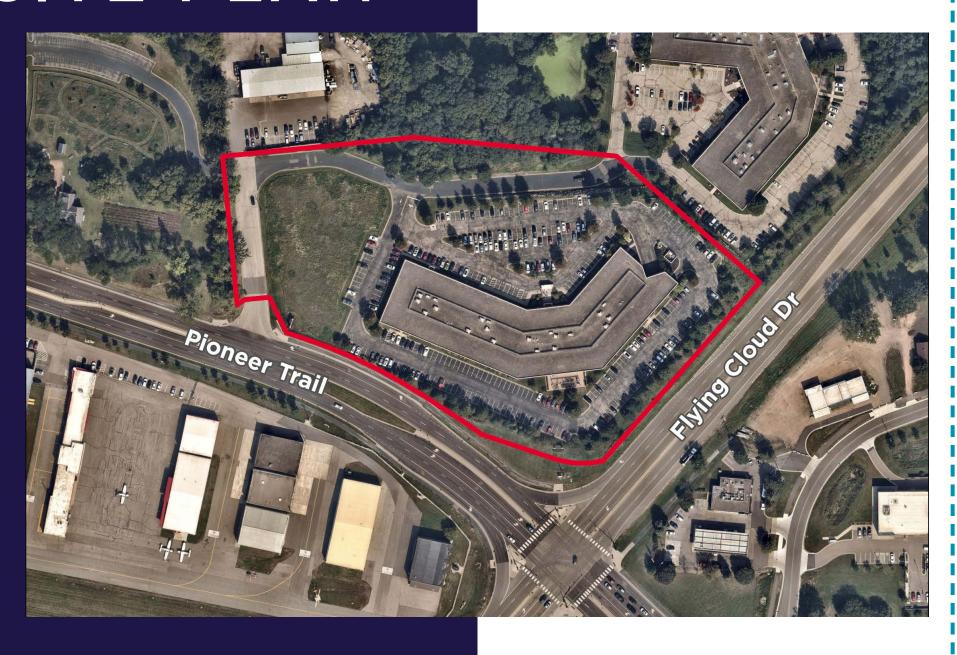

### FOR SUBLEASE 67,438 SF

## 13300 PIONEER TRAIL

EDEN PRAIRIE, MINNESOTA



# SUBLEASE INFORMATION

• Remaining Lease Term: 12/31/2027

• Rate: \$18.00 Gross

Furniture: Included

• Parking: 311 Stalls

Kitchen and Mail Room

Offices: 31

• Cubicles: 263

Restrooms: 3 sets

• Conference and Huddle Rooms: 19



## FLOOR PLAN



#### FLOOR PLAN



### PROPERTY INFORMATION

- Adjacent to Staring Lake Regional Park/trails
- Expansive natural light with high ceilings
- Park-like setting with mature trees
- Excellent visibility and access from Hwy 212



BUILDING SIZE 67,438 SF



**OFFICE AREA** 60,438 SF



WAREHOUSE AREA 7.000 SF



LOADING 2 Docks 1 Drive-in



CLEAR HEIGHT



YEAR BUILT 2007





#### LOCAL AMENITIES & DRIVE TIME



# SITE PLAN



### FUTURE PARKING PLAN