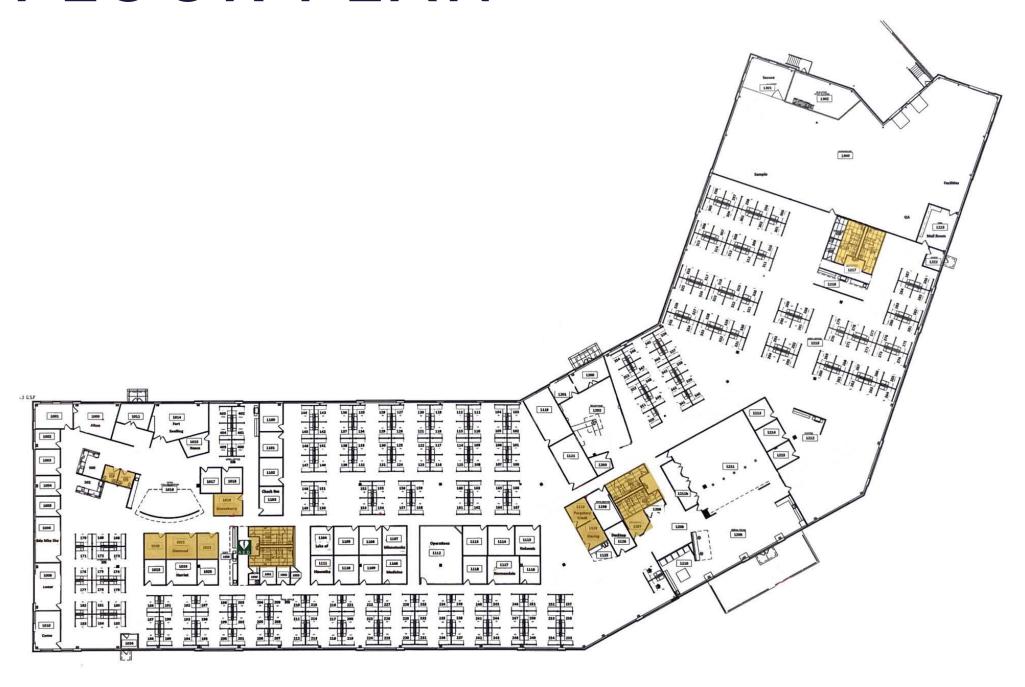

### FOR SUBLEASE 67,438 SF

## 13300 PIONEER TRAIL

EDEN PRAIRIE, MINNESOTA



# SUBLEASE INFORMATION

• Remaining Lease Term: 12/31/2027

• Rate: \$18.00 Gross

Furniture: Included

• Parking: 311 Stalls

Kitchen and Mail Room

Offices: 31

• Cubicles: 263

Restrooms: 3 sets

• Conference and Huddle Rooms: 19



## FLOOR PLAN



#### FLOOR PLAN



### PROPERTY INFORMATION

- Adjacent to Staring Lake Regional Park/trails
- Expansive natural light with high ceilings
- Park-like setting with mature trees
- Excellent visibility and access from Hwy 212



BUILDING SIZE 67,438 SF



**OFFICE AREA** 60,438 SF



WAREHOUSE AREA 7.000 SF



LOADING 2 Docks 1 Drive-in



CLEAR HEIGHT



YEAR BUILT 2007





#### LOCAL AMENITIES & DRIVE TIME



# SITE PLAN



### FUTURE PARKING PLAN