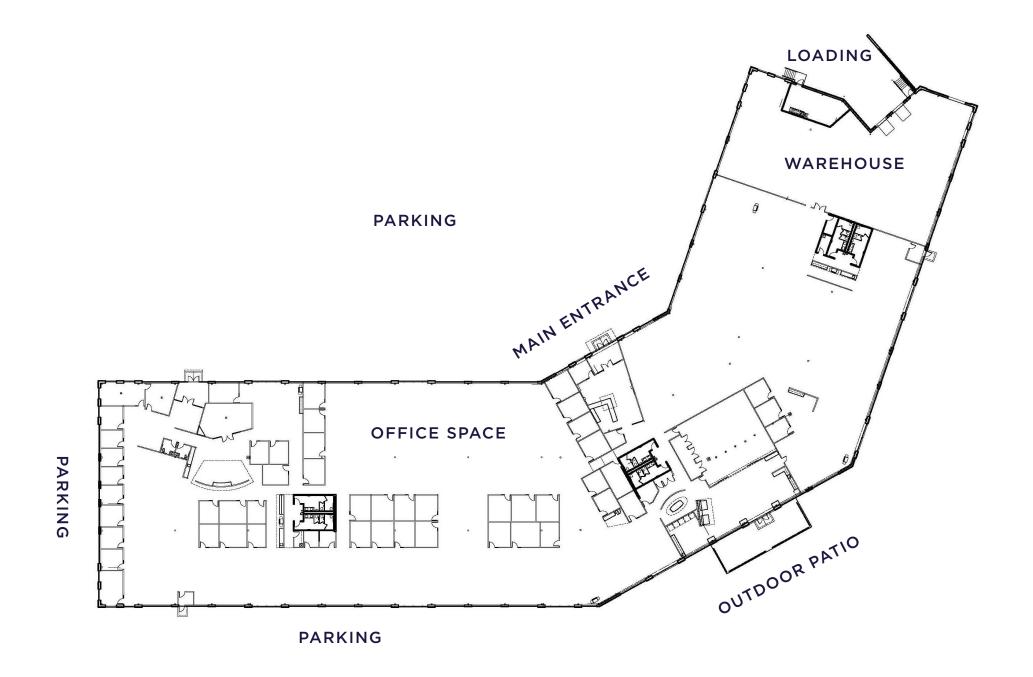

### FOR SUBLEASE 67,438 SF

## 13300 PIONEER TRAIL

EDEN PRAIRIE, MINNESOTA



# SUBLEASE INFORMATION

• Remaining Lease Term: 12/31/2027

• Rate: \$18.00 Gross

Furniture: Included

• Parking: 311 Stalls

Kitchen and Mail Room

Offices: 31

• Cubicles: 263

Restrooms: 3 sets

• Conference and Huddle Rooms: 19



## FLOOR PLAN



#### FLOOR PLAN



### PROPERTY INFORMATION

- Adjacent to Staring Lake Regional Park/trails
- Expansive natural light with high ceilings
- Park-like setting with mature trees
- Excellent visibility and access from Hwy 212



BUILDING SIZE 67,438 SF



**OFFICE AREA** 60,438 SF



WAREHOUSE AREA 7.000 SF



LOADING 2 Docks 1 Drive-in



CLEAR HEIGHT



YEAR BUILT 2007





#### LOCAL AMENITIES & DRIVE TIME



# SITE PLAN



### FUTURE PARKING PLAN