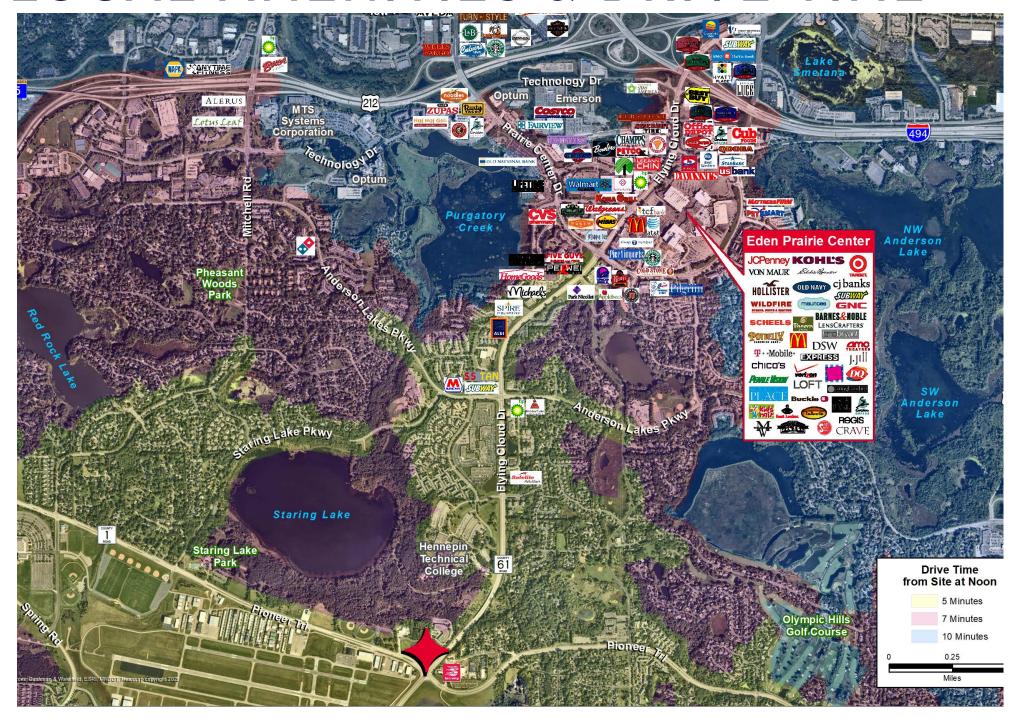

### FOR SUBLEASE 67,438 SF

## 13300 PIONEER TRAIL

EDEN PRAIRIE, MINNESOTA



# SUBLEASE INFORMATION

• Remaining Lease Term: 12/31/2027

• Rate: \$18.00 Gross

Furniture: Included

• Parking: 311 Stalls

Kitchen and Mail Room

Offices: 31

• Cubicles: 263

Restrooms: 3 sets

• Conference and Huddle Rooms: 19



## FLOOR PLAN



#### FLOOR PLAN



### PROPERTY INFORMATION

- Adjacent to Staring Lake Regional Park/trails
- Expansive natural light with high ceilings
- Park-like setting with mature trees
- Excellent visibility and access from Hwy 212



BUILDING SIZE 67,438 SF



**OFFICE AREA** 60,438 SF



WAREHOUSE AREA 7.000 SF



LOADING 2 Docks 1 Drive-in



CLEAR HEIGHT



YEAR BUILT 2007





#### LOCAL AMENITIES & DRIVE TIME



# SITE PLAN



### FUTURE PARKING PLAN