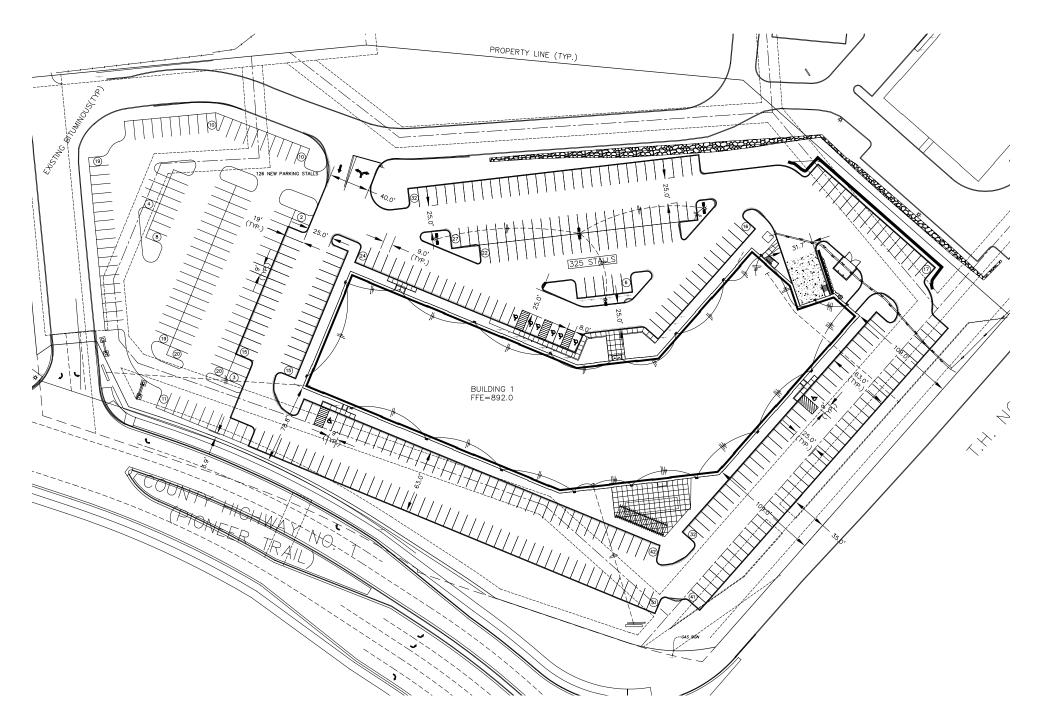

### FOR SUBLEASE 67,438 SF

## 13300 PIONEER TRAIL

EDEN PRAIRIE, MINNESOTA



# SUBLEASE INFORMATION

• Remaining Lease Term: 12/31/2027

• Rate: \$18.00 Gross

Furniture: Included

• Parking: 311 Stalls

Kitchen and Mail Room

Offices: 31

• Cubicles: 263

Restrooms: 3 sets

• Conference and Huddle Rooms: 19



## FLOOR PLAN



#### FLOOR PLAN



### PROPERTY INFORMATION

- Adjacent to Staring Lake Regional Park/trails
- Expansive natural light with high ceilings
- Park-like setting with mature trees
- Excellent visibility and access from Hwy 212



BUILDING SIZE 67,438 SF



**OFFICE AREA** 60,438 SF



WAREHOUSE AREA 7.000 SF



LOADING 2 Docks 1 Drive-in



CLEAR HEIGHT



YEAR BUILT 2007





#### LOCAL AMENITIES & DRIVE TIME



# SITE PLAN



### FUTURE PARKING PLAN