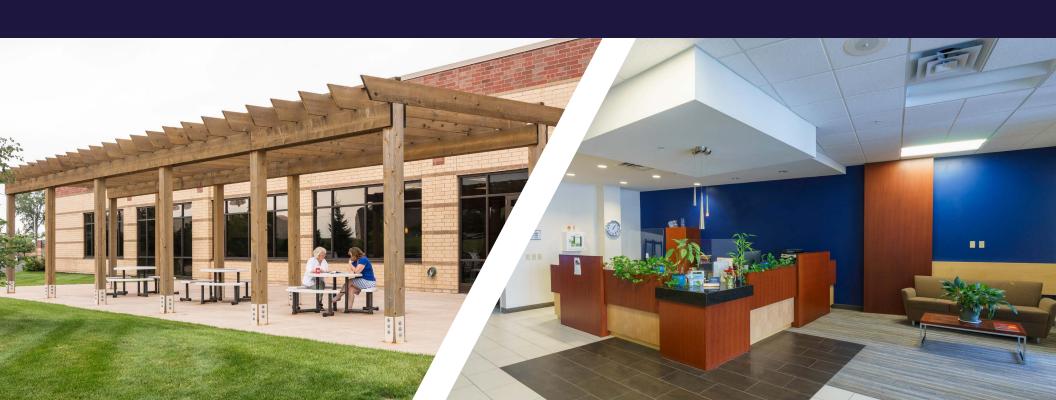

### PROPERTY INFORMATION

- Adjacent to Staring Lake Regional Park/trails
- Expansive natural light with high ceilings
- Park-like setting with mature trees
- Excellent visibility and access from Hwy 212