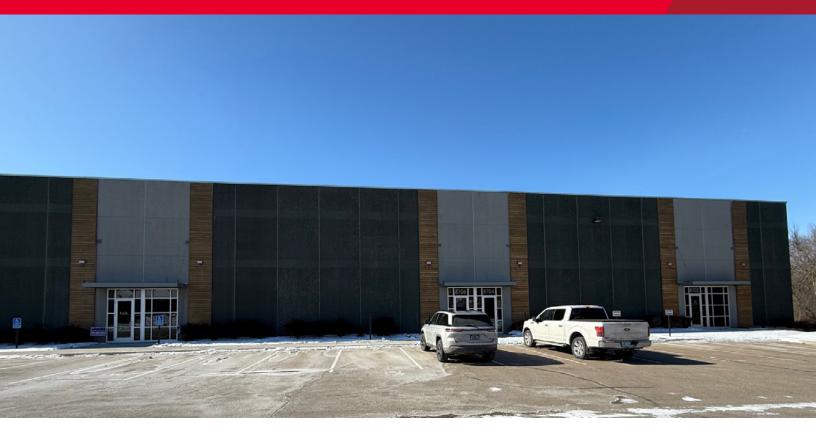

# 8720 Eagle Creek Parkway

Savage, MN 55378

## Suite 8706: 4,800 SF

### **Property Highlights**

• Building Size: 31,860 SF

DI Loading

Sublease thru 7/31/2028

Net Rent: \$6.10 PSF

• Tax Ops: \$5.78 PSF

• All Warehouse

Restroom

• 25' Clear

©2025 Cushman & Wakefield. All rights reserved. The information contained in this communication is strictly confidential. This information has been obtained from sources believed to be reliable but has not been verified. NO WARRANTY OR REPRESENTATION, EXPRESS OR IMPLIED, IS MADE AS TO THE CONDITION OF THE PROPERTY (OR PROPERTIES) REFERENCED HEREIN OR AS TO THE ACCURACY OR COMPLETENESS OF THE INFORMATION CONTAINED HEREIN, AND SAME IS SUBMITTED SUBJECT TO ERRORS, OMISSIONS, CHANGE OF PRICE, RENTAL OR OTHER CONDITIONS, WITHDRAWAL WITHOUT NOTICE, AND TO ANY SPECIAL LISTING CONDITIONS IMPOSED BY THE PROPERTY OWNER(S). ANY PROJECTIONS, OPINIONS OR ESTIMATES ARE SUBJECT TO UNCERTAINTY AND DO NOT SIGNIFY CURRENT OR FUTURE PROPERTY PERFORMANCE.