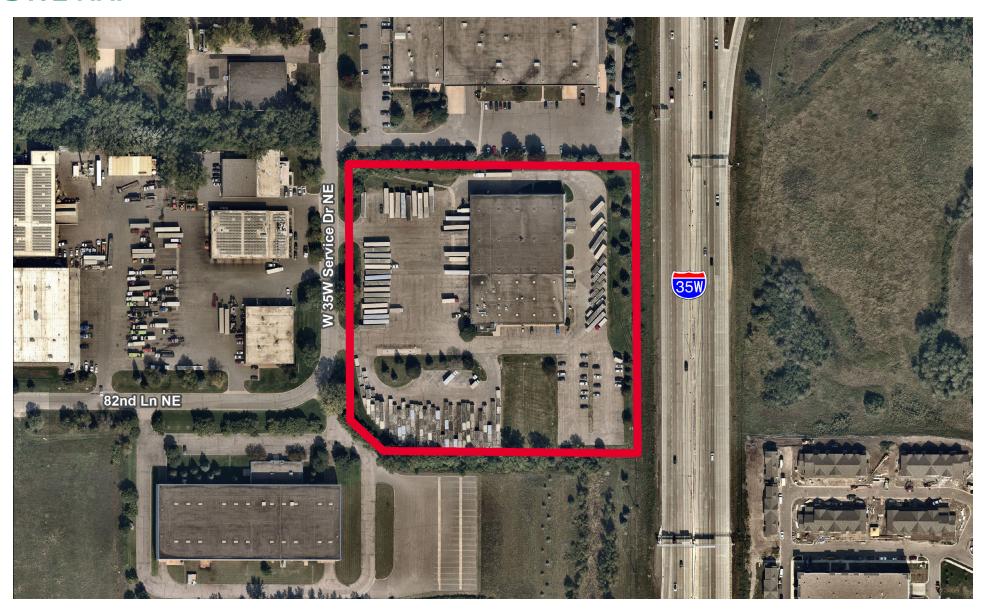

400 SF                                                        | Power:      | 800 amp 120/208 volt   |
| Warehouse Area:        | 47,000 SF                                                       | Scale:      | 100,000 lb truck scale |
| Clear Height:          | 24'                                                             | Zoning:     | I-2 Heavy Industrial   |
| Loading:               | 8 Dock Doors<br>3 Drive-ins                                     | Taxes:      | \$171,080              |
|                        | Approx 80 Stalls with current configuration                     | Lease Rate: | Negotiable             |
| Parking:               | (existing CUP allows<br>for tractors, trailers and<br>vehicles) | Price:      | \$7,000,000            |







Mezzanine





#### SITE MAP



#### SITE MAP





#### FOR MORE INFORMATION, CONTACT:

Brent Masica +1 952 893 8231 brent.masica@cushwake.com Danny McNamara +1 952 893 8895 danny.mcnamara@cushwake.com 3500 American Blvd W Bloomington, MN 55431 main +1 952 831 1000 cushmanwakefield.com



©2025 Cushman & Wakefield. All rights reserved. The information contained in this communication is strictly confidential. This information has been obtained from sources believed to be reliable but has not been verified. NO WARRANTY OR REPRESENTATION, EXPRESS OR IMPLIED, IS MADE AS TO THE CONDITION OF THE PROPERTY (OR PROPERTIES) REFERENCED HEREIN OR AS TO THE ACCURACY OR COMPLETENESS OF THE INFORMATION CONTAINED HEREIN, AND SAME IS SUBMITTED SUBJECT TO ERRORS, OMISSIONS, CHANGE OF PRICE, RENTAL OR OTHER CONDITIONS, WITHDRAWAL WITHOUT