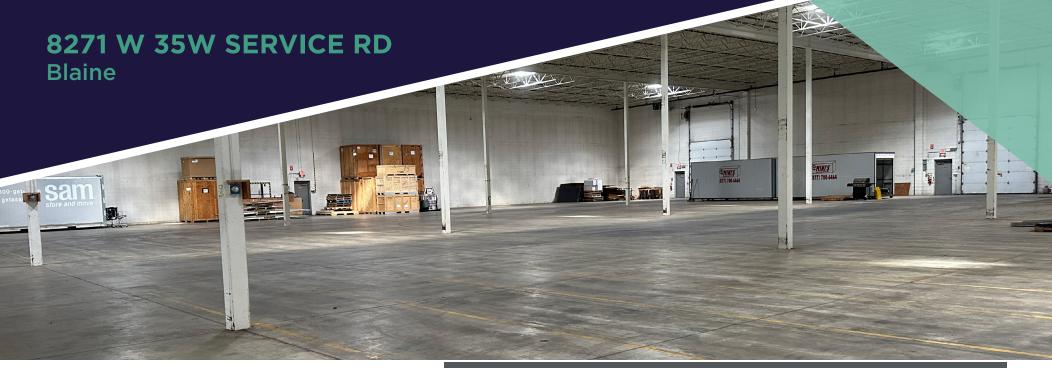

# 53,900 SF AVAILABLE 8271 WEST 35W SERVICE RD

BLAINE, MN

For Sale or Lease

#### **PROPERTY FEATURES**

| Building Size:         | 53,900 SF                                                       | Year Built: | 1998                   |
|------------------------|-----------------------------------------------------------------|-------------|------------------------|
| Main Office Area:      | 3,500 SF                                                        | Site Area:  | 8.2 Acres              |
| 2nd Level Office Area: | 3,400 SF                                                        | Power:      | 800 amp 120/208 volt   |
| Warehouse Area:        | 47,000 SF                                                       | Scale:      | 100,000 lb truck scale |
| Clear Height:          | 24'                                                             | Zoning:     | I-2 Heavy Industrial   |
| Loading:               | 8 Dock Doors<br>3 Drive-ins                                     | Taxes:      | \$171,080              |
|                        | Approx 80 Stalls with current configuration                     | Lease Rate: | Negotiable             |
| Parking:               | (existing CUP allows<br>for tractors, trailers and<br>vehicles) | Price:      | \$7,000,000            |