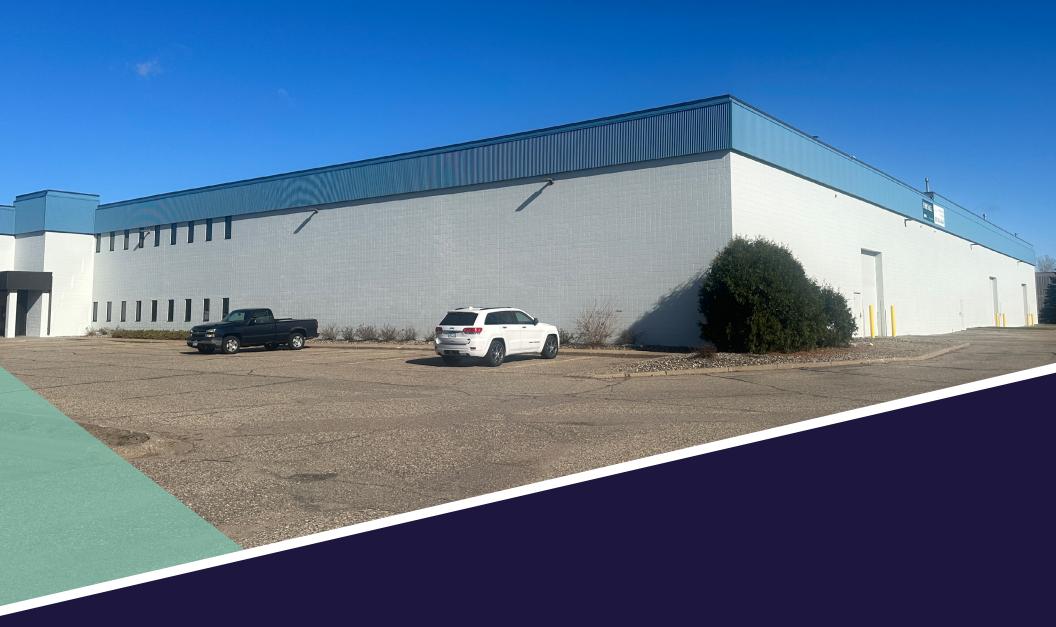

| Power:      | 800 amp 120/208 volt   |
| Warehouse Area:        | 47,000 SF                                                       | Scale:      | 100,000 lb truck scale |
| Clear Height:          | 24'                                                             | Zoning:     | I-2 Heavy Industrial   |
| Loading:               | 8 Dock Doors<br>3 Drive-ins                                     | Taxes:      | \$171,080              |
|                        | Approx 80 Stalls with current configuration                     | Lease Rate: | Negotiable             |
| Parking:               | (existing CUP allows<br>for tractors, trailers and<br>vehicles) | Price:      | \$7,000,000            |







Mezzanine





#### SITE MAP



#### SITE MAP





#### FOR MORE INFORMATION, CONTACT:

Brent Masica +1 952 893 8231 brent.masica@cushwake.com Danny McNamara +1 952 893 8895 danny.mcnamara@cushwake.com 3500 American Blvd W Bloomington, MN 55431 main +1 952 831 1000 cushmanwakefield.com



©2025 Cushman & Wakefield. All rights reserved. The information contained in this communication is strictly confidential. This information has been obtained from sources believed to be reliable but has not been verified. NO WARRANTY OR REPRESENTATION, EXPRESS OR IMPLIED, IS MADE AS TO THE CONDITION OF THE PROPERTY (OR PROPERTIES) REFERENCED HEREIN OR AS TO THE ACCURACY OR COMPLETENESS OF THE INFORMATION CONTAINED HEREIN, AND SAME IS SUBMITTED SUBJECT TO ERRORS, OMISSIONS, CHANGE OF PRICE, RENTAL OR OTHER CONDITIONS, WITHDRAWAL WITHOUT NOTICE, AND TO ANY