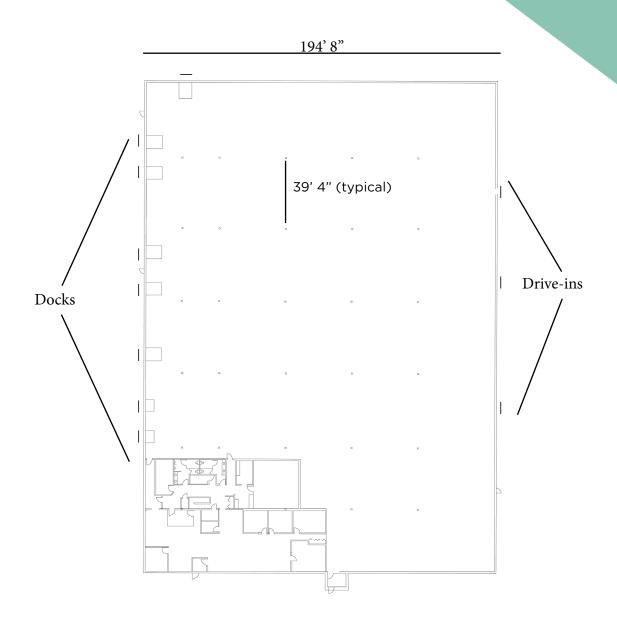

#### **PROPERTY FEATURES**

| Building Size:         | 53,900 SF                                                       | Year Built: | 1998                   |
|------------------------|-----------------------------------------------------------------|-------------|------------------------|
| Main Office Area:      | 3,500 SF                                                        | Site Area:  | 8.2 Acres              |
| 2nd Level Office Area: | 3,400 SF                                                        | Power:      | 800 amp 120/208 volt   |
| Warehouse Area:        | 47,000 SF                                                       | Scale:      | 100,000 lb truck scale |
| Clear Height:          | 24'                                                             | Zoning:     | I-2 Heavy Industrial   |
| Loading:               | 8 Dock Doors<br>3 Drive-ins                                     | Taxes:      | \$171,080              |
|                        | Approx 80 Stalls with current configuration                     | Lease Rate: | Negotiable             |
| Parking:               | (existing CUP allows<br>for tractors, trailers and<br>vehicles) | Price:      | \$7,000,000            |