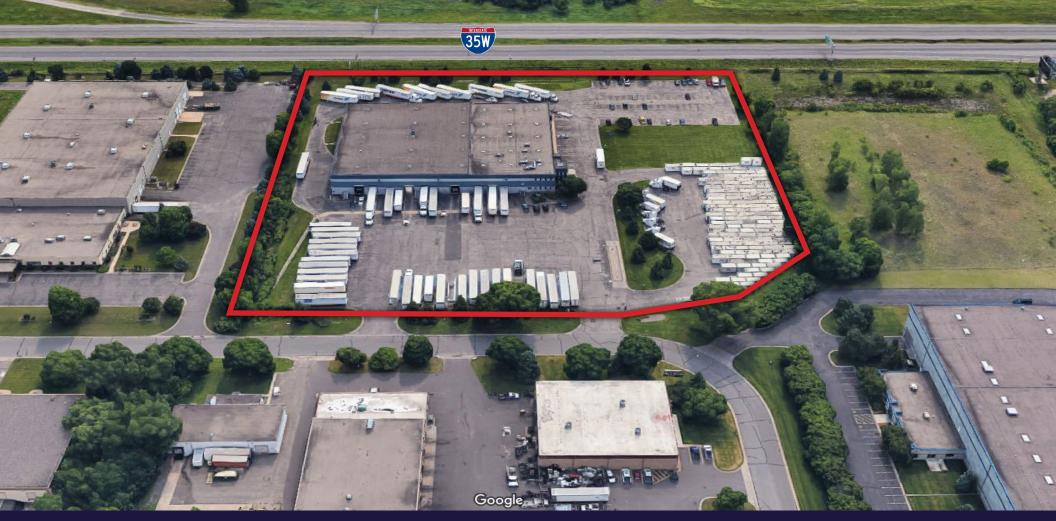

# 53,900 SF AVAILABLE 8271 WEST 35W SERVICE RD

BLAINE, MN

For Sale or Lease

### PROPERTY HIGHLIGHTS

- 54,000 SF facility on 3 parcels totaling 8.2 Acres
- Seller willing to keep 1-2 acres
- Exisiting CUP available to the next owner allows for parking of semi-tractors, trucks and trailers
- Immediate access to I-35W at 85th Ave (aka County Rd J West)
- Excess acreage allows the ability to expand in various configurations
- Visible to 72,000 cars per day on 35W

#### **PROPERTY FEATURES**

| Building Size:         | 53,900 SF                                                       | Year Built: | 1998                   |
|------------------------|-----------------------------------------------------------------|-------------|------------------------|
| Main Office Area:      | 3,500 SF                                                        | Site Area:  | 8.2 Acres              |
| 2nd Level Office Area: | 3,400 SF                                                        | Power:      | 800 amp 120/208 volt   |
| Warehouse Area:        | 47,000 SF                                                       | Scale:      | 100,000 lb truck scale |
| Clear Height:          | 24'                                                             | Zoning:     | I-2 Heavy Industrial   |
| Loading:               | 8 Dock Doors<br>3 Drive-ins                                     | Taxes:      | \$171,080              |
|                        | Approx 80 Stalls with current configuration                     | Lease Rate: | Negotiable             |
| Parking:               | (existing CUP allows<br>for tractors, trailers and<br>vehicles) | Price:      | \$7,000,000            |