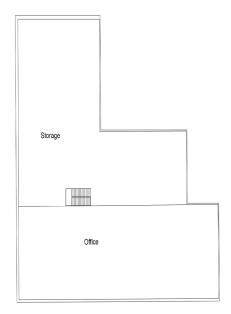

l Office Area: | 3,400 SF                                                        | Power:      | 800 amp 120/208 volt   |
| Warehouse Area:        | 47,000 SF                                                       | Scale:      | 100,000 lb truck scale |
| Clear Height:          | 24'                                                             | Zoning:     | I-2 Heavy Industrial   |
| Loading:               | 8 Dock Doors<br>3 Drive-ins                                     | Taxes:      | \$171,080              |
|                        | Approx 80 Stalls with current configuration                     | Lease Rate: | Negotiable             |
| Parking:               | (existing CUP allows<br>for tractors, trailers and<br>vehicles) | Price:      | \$7,000,000            |







Mezzanine





#### SITE MAP



#### SITE MAP





#### FOR MORE INFORMATION, CONTACT:

Brent Masica +1 952 893 8231 brent.masica@cushwake.com Danny McNamara +1 952 893 8895 danny.mcnamara@cushwake.com 3500 American Blvd W Bloomington, MN 55431 main +1 952 831 1000 cushmanwakefield.com



©2025 Cushman & Wakefield. All rights reserved. The information contained in this communication is strictly confidential. This information has been obtained from sources believed to be reliable but has not been verified. NO WARRANTY OR REPRESENTATION, EXPRESS OR IMPLIED, IS MADE AS TO THE CONDITION OF THE PROPERTY (OR PROPERTIES) REFERENCED HEREIN OR AS TO THE ACCURACY OR COMPLETENESS OF THE INFORMATION CONTAINED HEREIN, AND SAME IS SUBMITTED SUBJECT TO ERRORS, OMISSIONS, CHANGE OF PRICE, RENTAL OR OTHER CONDITIONS,