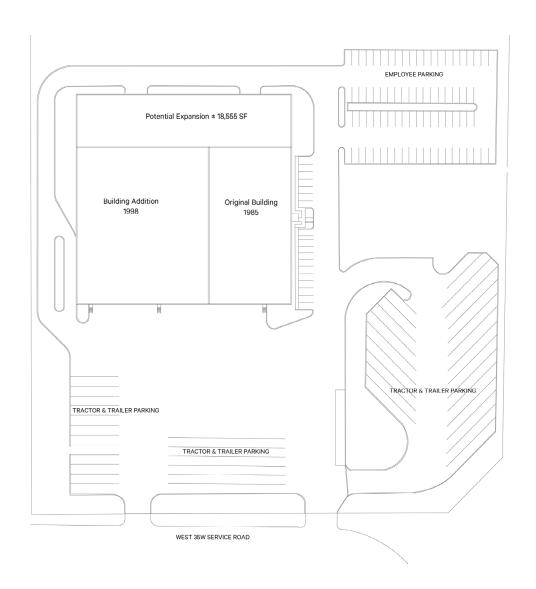

|
| 2nd Level Office Area: | 3,400 SF                                                        | Power:      | 800 amp 120/208 volt   |
| Warehouse Area:        | 47,000 SF                                                       | Scale:      | 100,000 lb truck scale |
| Clear Height:          | 24'                                                             | Zoning:     | I-2 Heavy Industrial   |
| Loading:               | 8 Dock Doors<br>3 Drive-ins                                     | Taxes:      | \$171,080              |
|                        | Approx 80 Stalls with current configuration                     | Lease Rate: | Negotiable             |
| Parking:               | (existing CUP allows<br>for tractors, trailers and<br>vehicles) | Price:      | \$7,000,000            |







Mezzanine





#### SITE MAP



#### SITE MAP





#### FOR MORE INFORMATION, CONTACT:

Brent Masica +1 952 893 8231 brent.masica@cushwake.com Danny McNamara +1 952 893 8895 danny.mcnamara@cushwake.com 3500 American Blvd W Bloomington, MN 55431 main +1 952 831 1000 cushmanwakefield.com



©2025 Cushman & Wakefield. All rights reserved. The information contained in this communication is strictly confidential. This information has been obtained from sources believed to be reliable but has not been verified. NO WARRANTY OR REPRESENTATION, EXPRESS OR IMPLIED, IS MADE AS TO THE CONDITION OF THE PROPERTY (OR PROPERTIES) REFERENCED HEREIN OR AS TO THE ACCURACY OR COMPLETENESS OF THE INFORMATION CONTAINED HEREIN, AND SAME IS SUBMITTED SUBJECT TO ERRORS, OMISSIONS, CHANGE OF PRICE, RENTAL OR OT