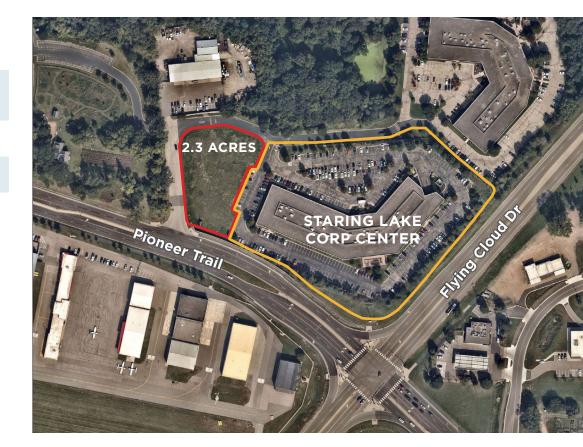

## **PROPERTY INFORMATION**

| Address      | 13300 Pioneer Trail<br>Eden Prairie, MN |
|--------------|-----------------------------------------|
| Land Acreage | Approximately 2.3 Acres                 |
| Sale Price   | \$1,000,000                             |
| Zoning       | I-2<br>Industrial Park, 2 Acre Minimum  |