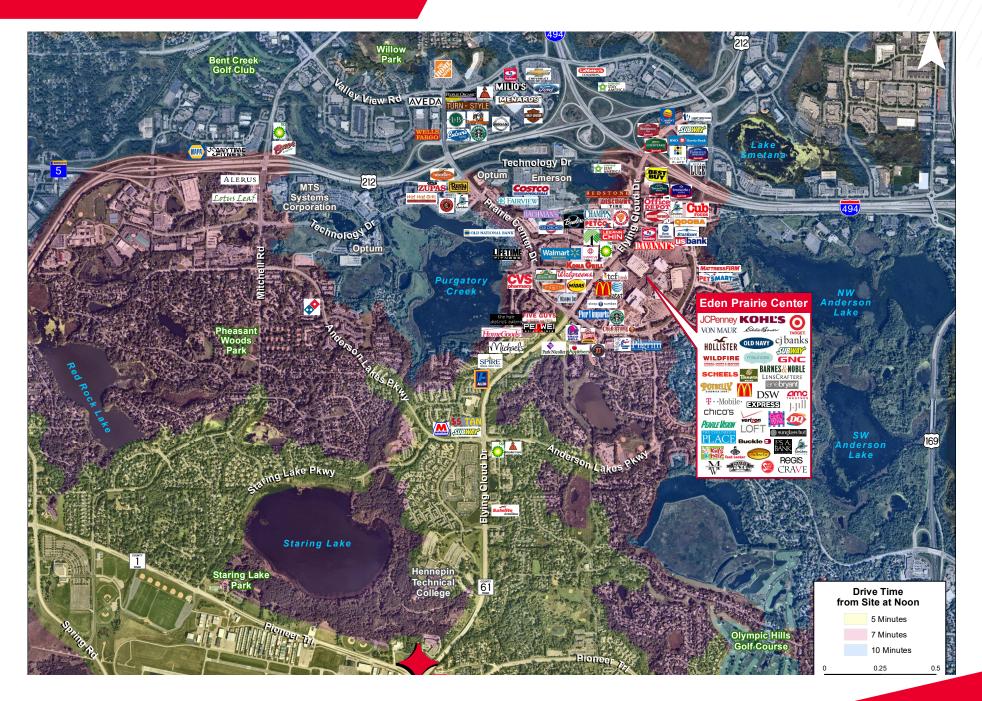

ION**



#### JASON MEYER Executive Director +1 952 820 8735 jason.meyer@cushwake.com

#### KRIS SMELTZER

Executive Managing Director +1 952 837 8575 kris.smeltzer@cushwake.com

- Excellent visibility and access from Highway 212
- Adjacent to Staring Lake Regional Park/trails
- Park-like setting with mature trees
- Minutes to Eden Prairie Center retail area
- Next to Flying Cloud Airport

| Address      | 13300 Pioneer Trail<br>Eden Prairie, MN |
|--------------|-----------------------------------------|
| Land Acreage | Approximately 2.3 Acres                 |
| Sale Price   | \$1,000,000                             |
| Zoning       | I-2<br>Industrial Park, 2 Acre Minimum  |

#### HUDSON BROTHEN

Executive Director +1 952 893 8261 hudson.brothen@cushwake.com



## AMENITY/DRIVE TIMES



CUSHMAN & WAKEFIELD

ıtll

AERIAL





### **ACCESS AERIAL**







JASON MEYER Executive Director +1 952 820 8735 jason.meyer@cushwake.com KRIS SMELTZER Executive Managing Director +1 952 837 8575 kris.smeltzer@cushwake.com HUDSON BROTHEN Executive Director +1 952 893 8261 hudson.brothen@cushwake.com 3500 American Blvd W, Suite 200 Minneapolis, MN 55431 952 831 1000 industrialmn.com

©2025 Cushman & Wakefield. All rights reserved. The information contained in this communication is strictly confidential. This information has been obtained from sources believed to be reliable but has not been verified. NO WARRANTY OR REPRESENTATION, EXPRESS OR IMPLIED, IS MADE AS TO THE CONDITION OF THE PROPERTY (OR PROPERTIES) REFERENCED HEREIN OR AS TO THE ACCURACY OR COMPLETENESS OF THE INFORMATION CON