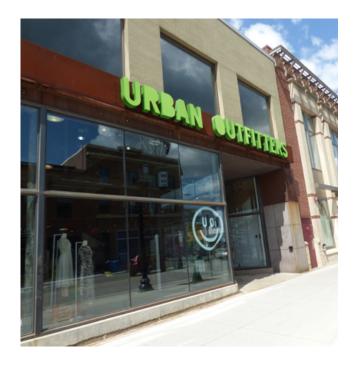

#### **COMMENTS**

- Located in the heart of Uptown on Hennepin Avenue just south of Lake Street and across from Seven Points
- 12 parking stalls available on Holmes Avenue

#### **BUILDING HIGHLIGHTS**

- Year built 1916; year renovated 2007
- Main floor has a sales area, dressing rooms, and employee restrooms
- A staircase serves access to the second floor sales area and dressing rooms, and to the basement office area, storage area, workshop area, and lounge area
- Terrazzo on the main floor; wooden flooring on the second floor, concrete in the basement