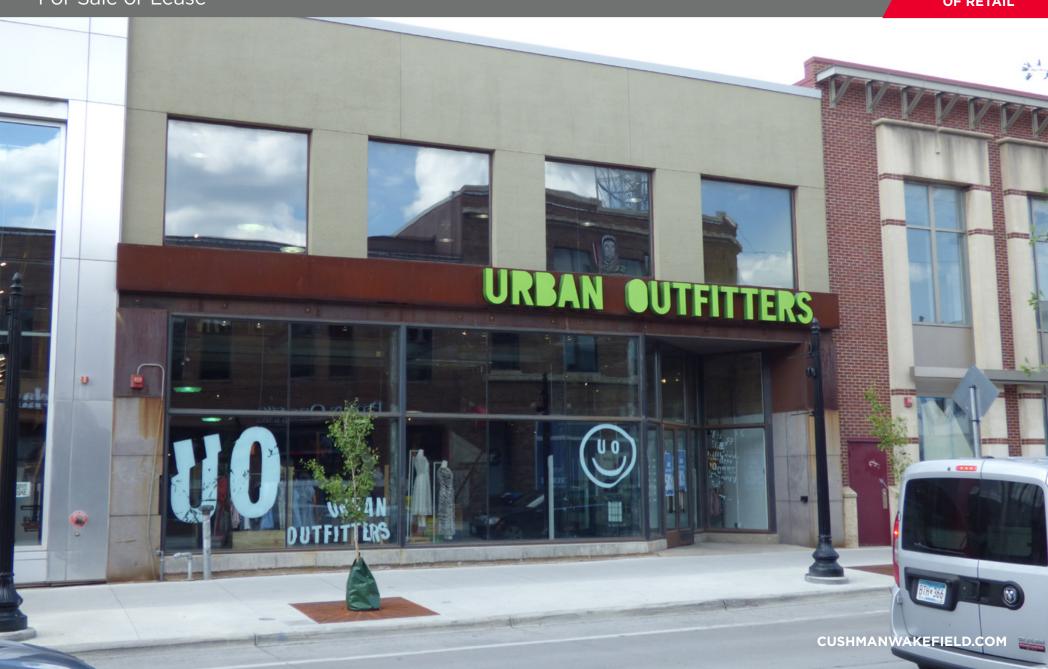

Minneapolis

For Sale or Lease

WE ARE THE CENTER OF RETAIL

#### **COMMENTS**

- Located in the heart of Uptown on Hennepin Avenue just south of Lake Street and across from Seven Points
- 12 parking stalls available on Holmes Avenue

#### **BUILDING HIGHLIGHTS**

- Year built 1916; year renovated 2007
- Main floor has a sales area, dressing rooms, and employee restrooms
- A staircase serves access to the second floor sales area and dressing rooms, and to the basement office area, storage area, workshop area, and lounge area
- Terrazzo on the main floor; wooden flooring on the second floor, concrete in the basement