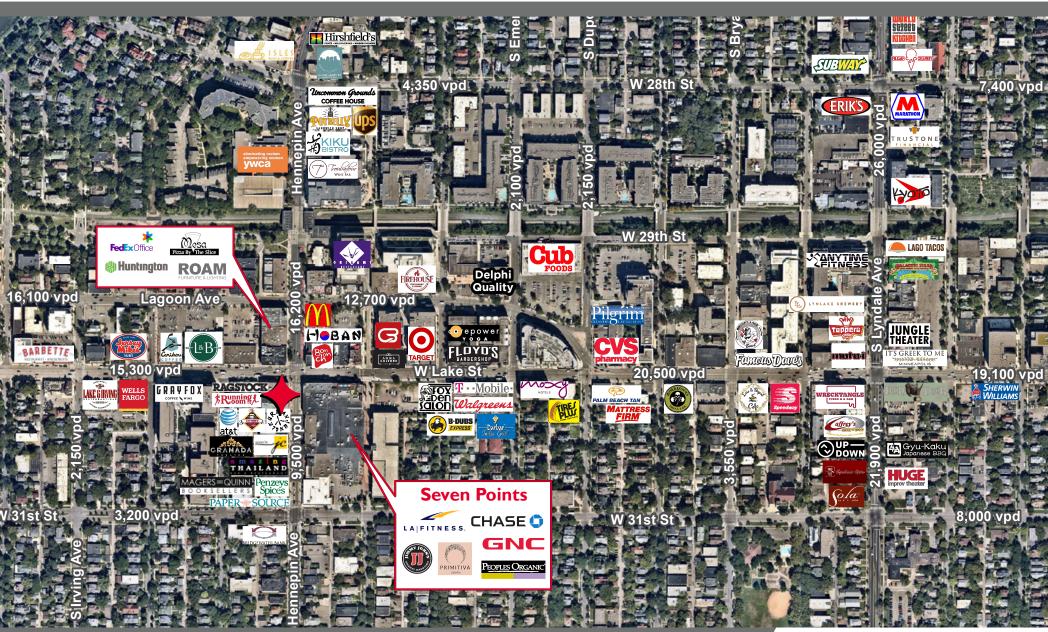

#### **NEGHBORING TENANTS**

Salons by JC, People's Organic, LA Fitness, Lunds & Byerlys, The New Uptown Cafe, and many more shops and restaurants

#### **COMMENTS**

- Located in the heart of Uptown on Hennepin Avenue just south of Lake Street and across from Seven Points
- 12 parking stalls available on Holmes Avenue

### **NEIGHBORHOOD DEMOGRAPHICS**

| UUπ    |            | AVERAGE          |
|--------|------------|------------------|
| LATION | HOUSEHOLDS | HOUSEHOLD INCOME |
|        |            |                  |

| 1 Mile  | 33,362  | 18,195  | \$100,068 | 12,381  |
|---------|---------|---------|-----------|---------|
| 3 Miles | 232,245 | 107,601 | \$104,674 | 246,219 |
| 5 Miles | 495,471 | 216,204 | \$103,812 | 416,081 |