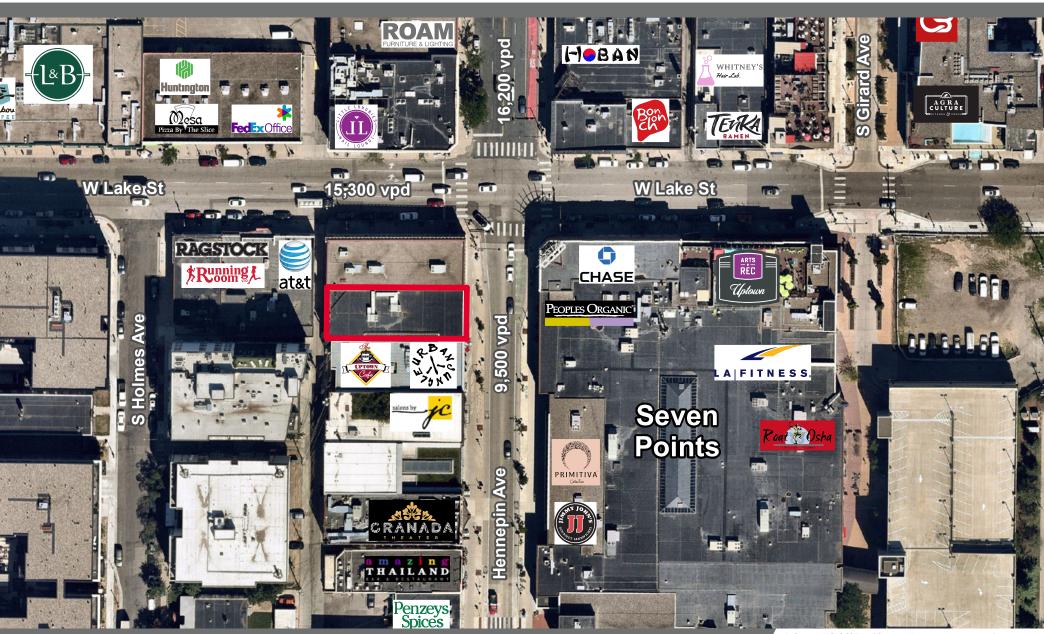

#### **NEGHBORING TENANTS**

Salons by JC, People's Organic, LA Fitness, Lunds & Byerlys, The New Uptown Cafe, and many more shops and restaurants

#### **COMMENTS**

- Located in the heart of Uptown on Hennepin Avenue just south of Lake Street and across from Seven Points
- 12 parking stalls available on Holmes Avenue