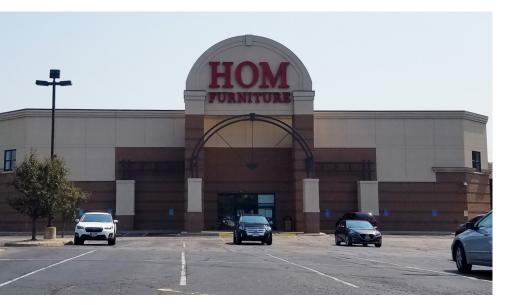

## FORMER HOM FURNITURE

WOODBURY, MN

| Address                   | 7600 Hudson Road<br>Woodbury, Minnesota |
|---------------------------|-----------------------------------------|
| Year Built                | 1986                                    |
| Land Area                 | Approx. 226,260 SF                      |
| Gross Leasable Area (GLA) | Approx. 86,350 SF                       |

Former HOM Furniture building served as the location for HOM Furniture, one of the nation's largest furniture retailers serving customers in the upper Midwestern states of Minnesota, South Dakota, North Dakota, Iowa and Wisconsin. HOM Furniture has done especially well in the Woodbury market, but has outgrown the property, as evidenced by their move less that half a mile away into a facility twice as large.