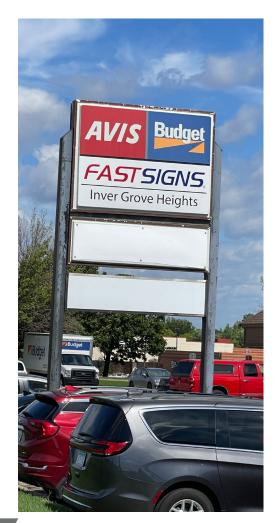

#### **NEIGHBORING TENANTS**

Park Dental, Fast Signs, Avis, Budget, Enterprise, Coratel Inn & Suites and Heartland Credit Union

#### COMMENTS

- Site located at I-494 exit ramp to Robert Street
- Access to strong retail to the North and entrance to Inver Grove Heights to the South
- Great visibility with pylon signage on South Robert Trail
- · Two spaces available that can be combined