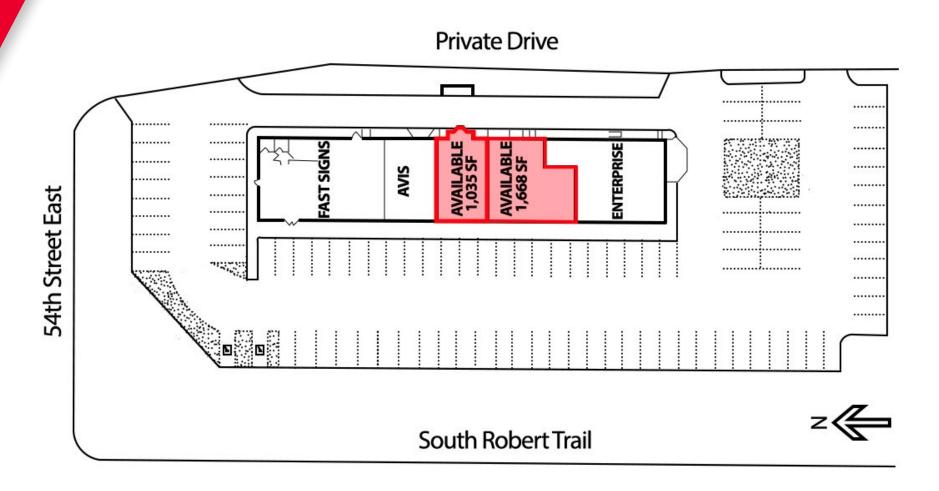

---|------------|-----------------------------|-----------------------|
| 1 Mile  | 5,208      | \$95,648                    | 4,085                 |
| 3 Miles | 62,505     | \$92,213                    | 36,610                |
| 5 Miles | 151,826    | \$97,501                    | 106,142               |



Cushman & Wakefield Copyright 2023. No warranty or representation, express or implied, is made to the accuracy or completeness of the information contained herein, and same is submitted subject to errors, omissions, change of price, rental or other conditions, withdrawal without notice, and to any special listing conditions imposed by the property owner(s). As applicable, we make no representation as to the condition of the property (or properties) in question.



### **SITE PLAN**





### **AERIAL**



or implied, is made to the accuracy or completeness of the information contained herein, and same is submitted subject to errors, omissions, change of price, rental or other conditions, withdrawal without notice, and to any special listing conditions imposed by the property owner(s). As applicable, we make no representation as to the condition of the property (or properties) in question.



## **AERIAL**



or implied, is made to the accuracy or completeness of the information containe herein, and same is submitted subject to errors, omissions, change of price, rental or other conditions, withdrawal without notice, and to any special listing conditions imposed by the property owner(s). As applicable, we make no representation as to the condition of the property (or pr