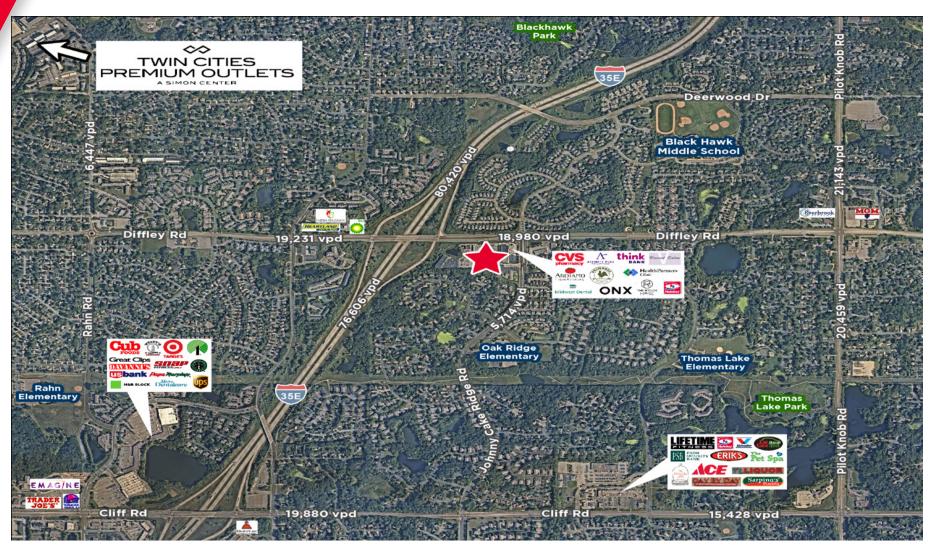

#### COMMENTS

- Freestanding, constructed in 2008
- Former high end grocery and liquor store, currently vacant
- Located at the intersection of I35E and Diffley, with freeway exit ramp
- Affinity CU, Think Bank, Holiday Superstation, and other small shops share corner.