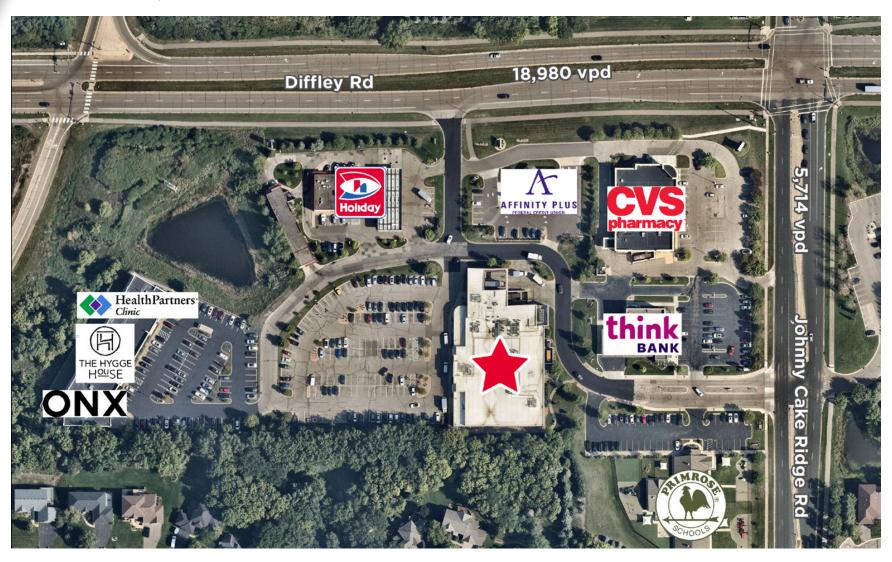

#### COMMENTS

- Freestanding, constructed in 2008
- Former high end grocery and liquor store, currently vacant
- Located at the intersection of I35E and Diffley, with freeway exit ramp
- Affinity CU, Think Bank, Holiday Superstation, and other small shops share corner.