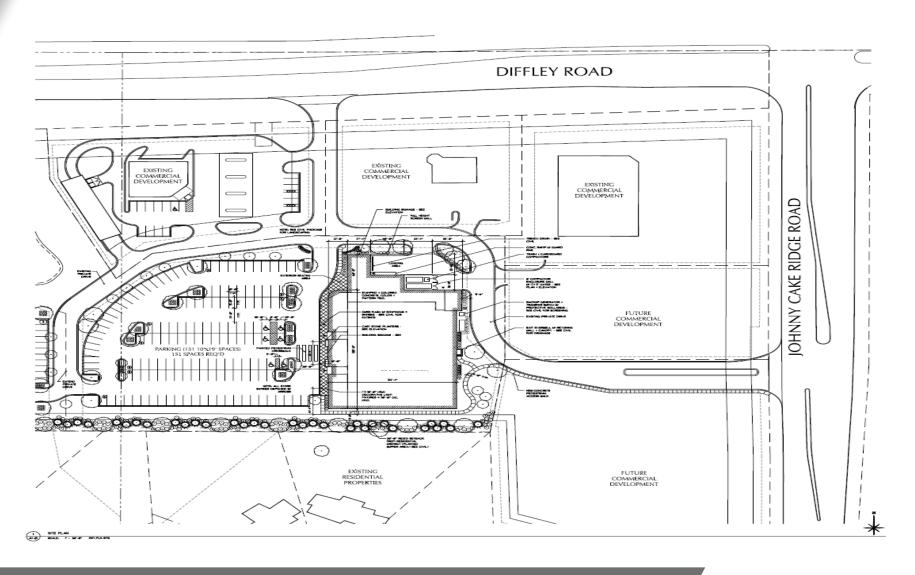

### SPACE AVAILABLE

Footprint: 34,466 SF

Mezzanine: 5,919 SF

Total: 40,385 SF

#### COMMENTS

- Freestanding, constructed in 2008
- Former high end grocery and liquor store, currently vacant
- Located at the intersection of I35E and Diffley, with freeway exit ramp
- Affinity CU, Think Bank, Holiday Superstation, and other small shops share corner.