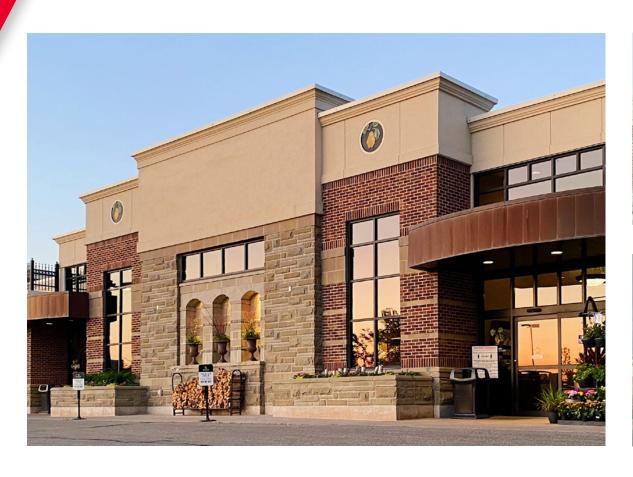

## FREE STANDING EAGAN PROPERTY

1646 DIFFLEY ROAD, EAGAN, MN

WE ARE THE CENTER For Sale or Lease OF RETAIL **CUSHMANWAKEFIELD.COM** 

EAGAN, MN

#### COMMENTS

- Freestanding, constructed in 2008
- Former high end grocery and liquor store, currently vacant
- Located at the intersection of I35E and Diffley, with freeway exit ramp
- Affinity CU, Think Bank, Holiday Superstation, and other small shops share corner.