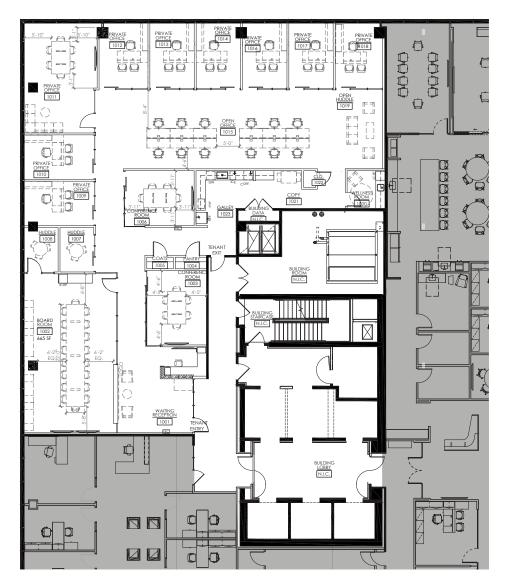

d on the 10th Floor of one of Clayton's Most Exclusive New Office Properties
- · Brand New High-End Build-Out in Place
- Available Q4 2025, Sublease Through 7/31/2034

### Amenities:

- One-acre private access garden style rooftop terrace with outdoor putting green, 7,500 SF fitness club, conversation pits, walking paths and flexible seating options for tenant's exclusive entertaining and enjoyment needs
- Attached structured employee & visitor parking with on-site EV charging stations
- 24/7/365 state-of-the-art controlled access and security guarded building
- Ample retail dining, hospitality and entertainment options available on-site and just out the front door including First Watch, Five Iron, Ivy Café and more

**Sublease Rate: \$45.50/SF** 

# Floor Plan - Suite 1025 | Tenth Floor









## CONTACT INFORMATION

JIM MOSBY

Vice Chair +1 314 941 0332 jim.mosby@cushwake.com DANIELLE GRUBBS

Senior Director +1 314 925 3175 danielle.grubbs@cushwake.com



©2025 Cushman & Wakefield. All rights reserved. The information contained in this communication is strictly confidential. This information has been obtained from sources believed to be reliable but has not been verified. NO WARRANTY OR REPRESENTATION, EXPRESS OR IMPLIED, IS MADE AS TO THE CONDITION OF THE PROPERTY (OR PROPERTIES) REFERENCED HEREIN OR AS TO THE ACCURACY OR COMPLETENESS OF THE INFORMATION CONTAINED HEREIN, AND SAME IS SUBMITTED SUBJECT TO ERRORS, OMISSIONS, CHANGE OF PRICE, RENTAL OR OTHER CONDITIONS, WITHDRAWAL WITHOUT NOTICE, AND TO ANY SPECIAL LISTING CONDITIONS IMPOSED BY THE PROPERTY OWNER(S). ANY P