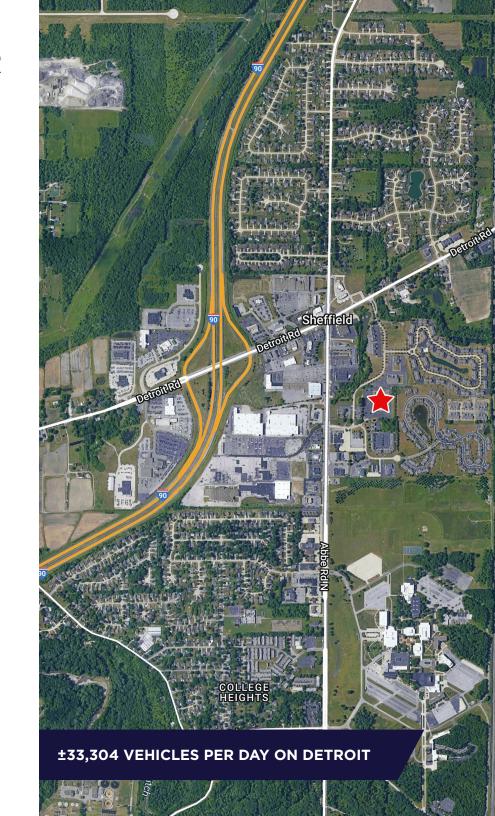

#### **Property Features**

The property has access to I-90 and I-80 for easy access to and from the Western Cleveland Suburbs and the Elyria/Lorain markets. There are several large retail sectors near the property and within 1-mile of the property.