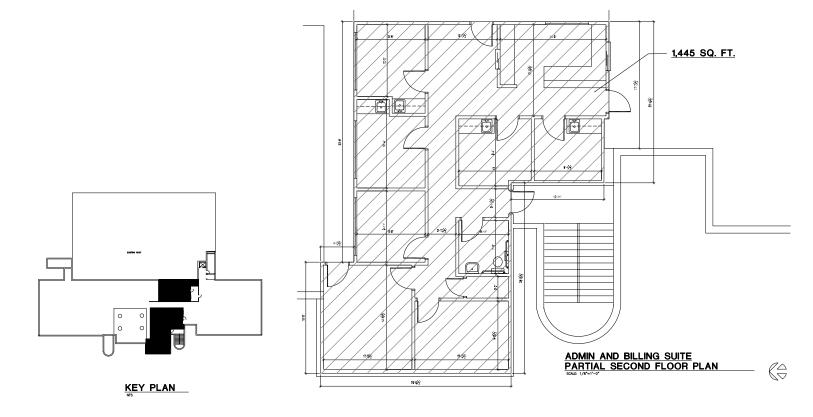

|
| Demographics:            | 2024 Est. Population<br>• 130,804 (5 mi radius)                                                            |
|                          | 2024 Est. Med HH Income<br>• \$95,972 (3 mi radius)                                                        |

#### Contact

ROSE GOERING
Tenant Advisory
+1 513 763 3003
rose.goering@cushwake.com



#### **5319 HOAG DRIVE**

## **1ST FLOOR - SUITE 100 - 6,454 USF**



#### Contact

ROSE GOERING
Tenant Advisory
+1 513 763 3003
rose.goering@cushwake.com





#### **5319 HOAG DRIVE**

#### **1ST FLOOR - SUITE 115 - 969 USF**



#### Contact

ROSE GOERING
Tenant Advisory
+1 513 763 3003
rose.goering@cushwake.com





#### **5319 HOAG DRIVE**

#### **2ND FLOOR - 1,445 USF**



#### Contact

ROSE GOERING
Tenant Advisory
+1 513 763 3003
rose.goering@cushwake.com





## **5319 HOAG DRIVE**













#### Contact

ROSE GOERING
Tenant Advisory
+1 513 763 3003
rose.goering@cushwake.com





#### **5319 HOAG DRIVE**

















#### Contact

ROSE GOERING
Tenant Advisory
+1 513 763 3003
rose.goering@cushwake.com





# PREMIUM HEALTHCARE

#### **5319 HOAG DRIVE**



#### Contact

ROSE GOERING
Tenant Advisory
+1 513 763 3003
rose.goering@cushwake.com