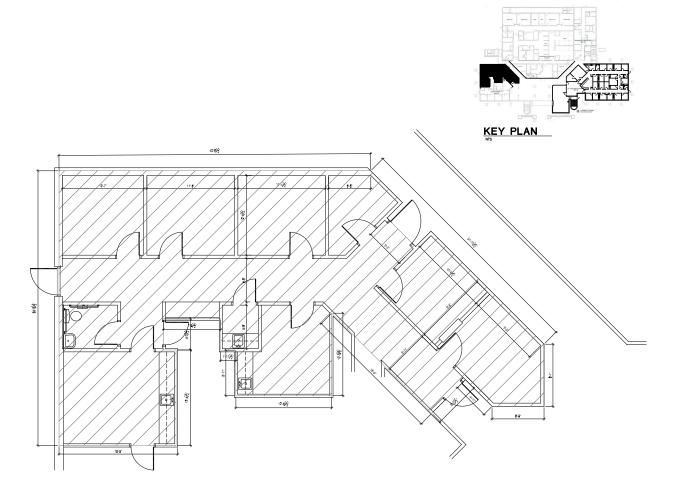

|
| Year Built:              | 2020                                                                                                       |
| Demographics:            | 2024 Est. Population<br>• 130,804 (5 mi radius)                                                            |
|                          | 2024 Est. Med HH Income<br>• \$95,972 (3 mi radius)                                                        |

#### Contact

ROSE GOERING
Tenant Advisory
+1 513 763 3003
rose.goering@cushwake.com



#### **5319 HOAG DRIVE**

## **1ST FLOOR - SUITE 100 - 6,454 USF**



#### Contact

ROSE GOERING
Tenant Advisory
+1 513 763 3003
rose.goering@cushwake.com





#### **5319 HOAG DRIVE**

#### **1ST FLOOR - SUITE 115 - 969 USF**



#### Contact

ROSE GOERING
Tenant Advisory
+1 513 763 3003
rose.goering@cushwake.com





#### **5319 HOAG DRIVE**

#### **2ND FLOOR - 1,445 USF**



#### Contact

ROSE GOERING
Tenant Advisory
+1 513 763 3003
rose.goering@cushwake.com





## **5319 HOAG DRIVE**













#### Contact

ROSE GOERING
Tenant Advisory
+1 513 763 3003
rose.goering@cushwake.com





#### **5319 HOAG DRIVE**

















#### Contact

ROSE GOERING
Tenant Advisory
+1 513 763 3003
rose.goering@cushwake.com





# PREMIUM HEALTHCARE

#### **5319 HOAG DRIVE**



#### Contact

ROSE GOERING
Tenant Advisory
+1 513 763 3003
rose.goering@cushwake.com