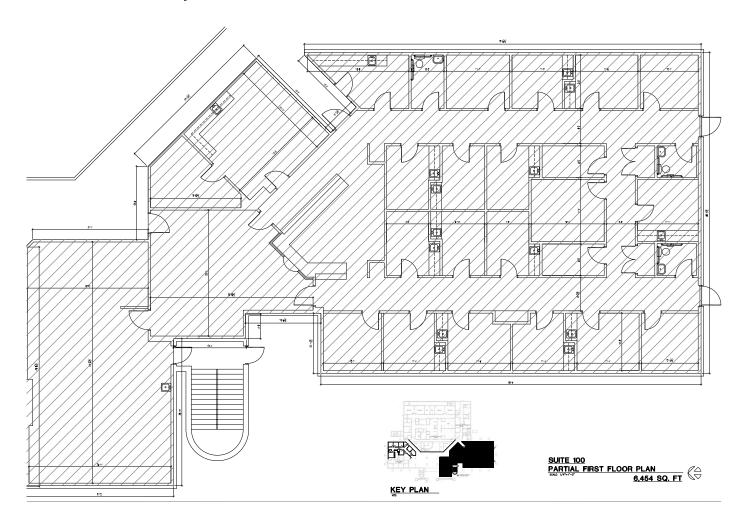

|
| Parking:                 | 243 Shared Surface Spaces                                                                                  |
| Year Built:              | 2020                                                                                                       |
| Demographics:            | 2024 Est. Population<br>• 130,804 (5 mi radius)                                                            |
|                          | 2024 Est. Med HH Income<br>• \$95,972 (3 mi radius)                                                        |

#### Contact

ROSE GOERING
Tenant Advisory
+1 513 763 3003
rose.goering@cushwake.com



#### **5319 HOAG DRIVE**

## **1ST FLOOR - SUITE 100 - 6,454 USF**



#### Contact

ROSE GOERING
Tenant Advisory
+1 513 763 3003
rose.goering@cushwake.com





#### **5319 HOAG DRIVE**

#### **1ST FLOOR - SUITE 115 - 969 USF**



#### Contact

ROSE GOERING
Tenant Advisory
+1 513 763 3003
rose.goering@cushwake.com





#### **5319 HOAG DRIVE**

#### **2ND FLOOR - 1,445 USF**



#### Contact

ROSE GOERING
Tenant Advisory
+1 513 763 3003
rose.goering@cushwake.com





## **5319 HOAG DRIVE**













#### Contact

ROSE GOERING
Tenant Advisory
+1 513 763 3003
rose.goering@cushwake.com





#### **5319 HOAG DRIVE**

















#### Contact

ROSE GOERING
Tenant Advisory
+1 513 763 3003
rose.goering@cushwake.com





# PREMIUM HEALTHCARE

#### **5319 HOAG DRIVE**



#### Contact

ROSE GOERING
Tenant Advisory
+1 513 763 3003
rose.goering@cushwake.com