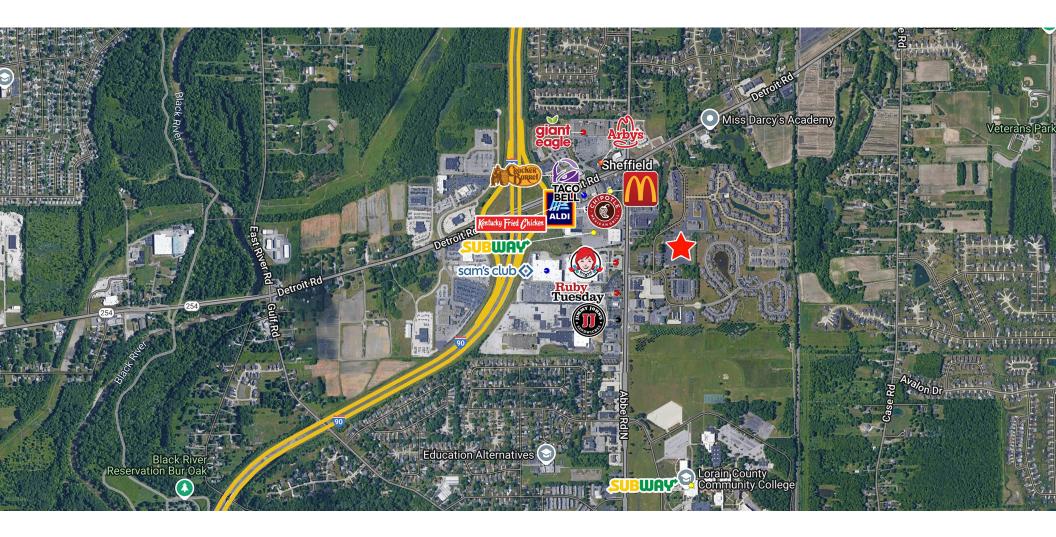

#### **Property Features**

The property has access to I-90 and I-80 for easy access to and from the Western Cleveland Suburbs and the Elyria/Lorain markets. There are several large retail sectors near the property and within 1-mile of the property.