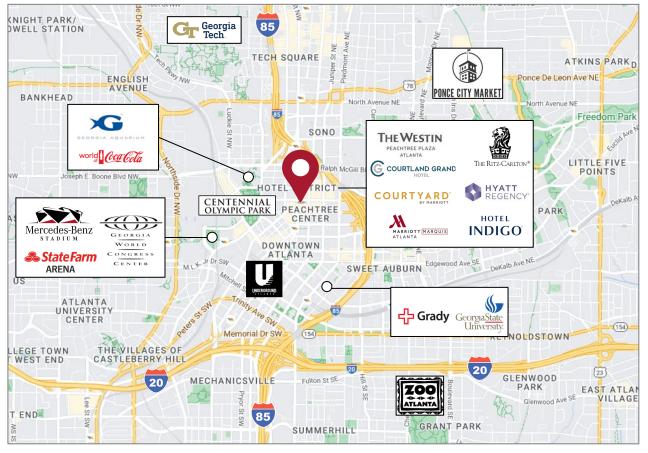

#### **BUILDING & LOCATION HIGHLIGHTS**

- Prime Downtown location with immediate access to abundant dining, retail, hotel and entertainment venues and options
- Direct access to Peachtree Center MARTA station
- Easy access to I-85/I-20
- · Notable nearby amenities include:

### **EXCEPTIONAL DOWNTOWN LOCATION**

- Excellent I-85 interstate visibility and access
- Peachtree MARTA station on-site
- Located within the Hotel District offering superior hotel accommodations all within a mile of the building
- · Abundant nearby dining, retail and amenities both on-site and within walking distance
- · Notable meeting venues and entertainment options nearby
- Situated between Georgia Tech & Georgia State University

| Centennial Olympic Park                             | 0.4 miles |
|-----------------------------------------------------|-----------|
| Underground Atlanta                                 | 0.6 miles |
| State Farm Arena                                    | 0.7 miles |
| Mercedes-Benz Stadium                               | 1.0 miles |
| Georgia World Congress Center                       | 1.4 miles |
| Midtown Atlanta                                     | 1.5 miles |
| Buckhead Atlanta                                    | 6.5 miles |
| Hartsfield Jackson Atlanta<br>International Airport | 11 miles  |