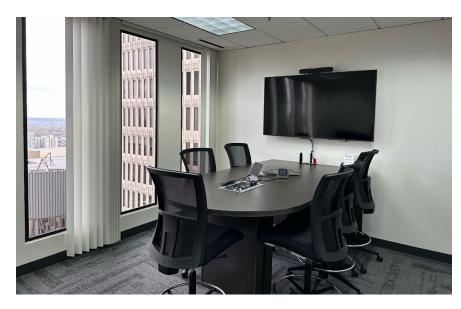

## Penthouse space with Rooftop Garden area

- 8 offices
- 13 workstations (room for additional workstations)
- 2 conference rooms
- 1 training room
- 1 break room

DOWNTOWN OFFICE