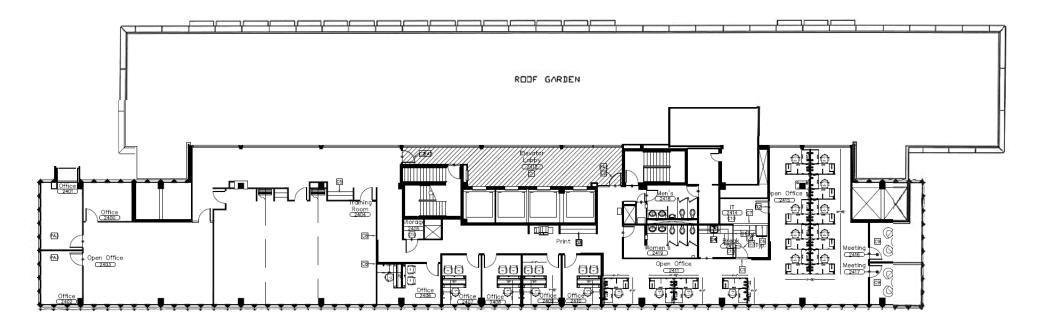

## Penthouse space with Rooftop Garden area

- 8 offices
- 13 workstations (room for additional workstations)
- 2 conference rooms
- 1 training room
- 1 break room

DOWNTOWN OFFICE