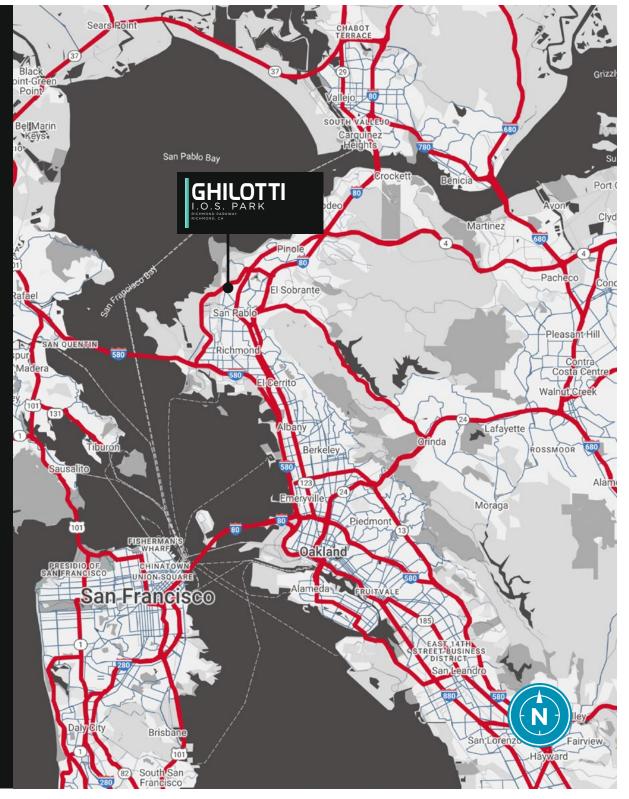

e acres
- Compacted asphalt grindings surface
- Available 10/01/2025 (possibly sooner)
- Industrial Light zoning (check with City of Richmond for allowed uses)
- Utilities: Two (2) water meters on-site.
  Sewer line runs through property. Overhead electrical line. No meter or panel in place.
- Fencing and gate in place

#### COUNTY PARCEL

- Gross ±19.5 acres
- ±10.3 Net usable acres (after retention/ detention basins)
- Heavy Industrial zoning (check with Contra Costa County for allowed uses)
- Still under permitting and grading operations
- Deliverable in 2028/2029
- Will be compacted asphalt grindings surface
- Sewer and overhead power exist on property easements. New water line will be installed and stubbed to property line.

## LEASE RATE: \$0.20 PSF/MONTH, IG SALE PRICE: \$30.00/SF



## **REGIONAL AERIAL**



## STRATEGICALLY LOCATED

### DRIVE TIMES

| OAKLAND        | 33 MIN      |
|----------------|-------------|
| SACRAMENTO     | 1 HR 51 MIN |
| SFO            | 57 MIN      |
| STOCKTON       | 1 HR 44 MIN |
| SILICON VALLEY | 1 HR 32 MIN |
| RENO           | 3 HR 48 MIN |
| LOS ANGELES    | 6 HR 28 MIN |



# GHILOTTI I.O.S. PARK

RICHMOND, CA

#### **TED GALLAGHER**

#### JEFF LEENHOUTS

Director +1 925 627 2894 ted.gallagher@cushwake.com Lic #01467047 Managing Director +1 510 267 6014 jeffrey.leenhouts@cushwake.com Lic #01063048



1333 N California Boulevard, Suite 500, Walnut Creek, CA 94596 | cushmanwakefield.com

©2025 Cushman & Wakefield. All rights reserved. The information contained in this communication is strictly confidential. This information has b