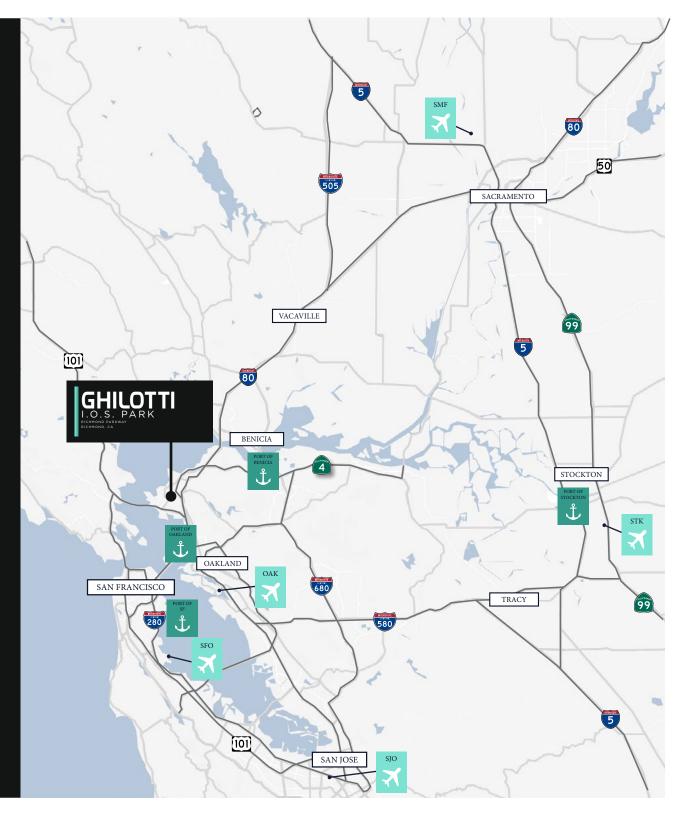

## STRATEGICALLY LOCATED

### DRIVE TIMES

| OAKLAND        | 33 MIN      |
|----------------|-------------|
| SACRAMENTO     | 1 HR 51 MIN |
| SFO            | 57 MIN      |
| STOCKTON       | 1 HR 44 MIN |
| SILICON VALLEY | 1 HR 32 MIN |
| RENO           | 3 HR 48 MIN |
| LOS ANGELES    | 6 HR 28 MIN |