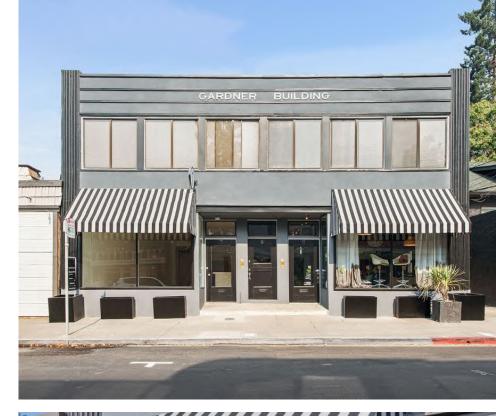

### Property Summary VIRTUAL TOUR

Welcome to the Gardner Building, a rare opportunity to lease a beautifully maintained ground-floor commercial space in the heart of Mill Valley. Flooded with natural light, this versatile unit offers prominent street frontage just steps from Miller Avenue. Ideally suited for retail, creative office, or showroom use, the space features large display windows, high ceilings, hardwood floors, and a clean, modern layout. It also includes a private restroom, kitchenette, and one dedicated parking space with rear access.

Blending classic architecture with modern function, the Gardner Building offers tenants a private entrance and separately metered utilities. Located less than a mile from downtown and surrounded by popular cafes, boutiques, and restaurants, 7 Locust Avenue delivers excellent visibility, walkability, and access to Highway 101-making it an ideal setting for businesses looking to thrive in one of Marin's most vibrant communities.