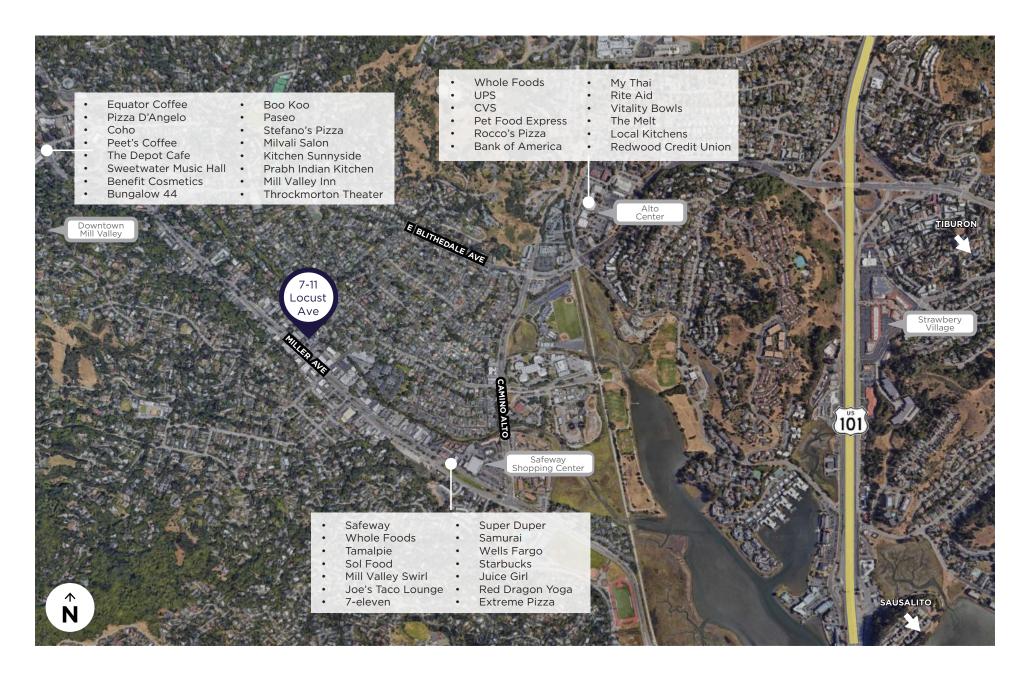

Blending classic architecture with modern function, the Gardner Building offers tenants a private entrance and separately metered utilities. Located less than a mile from downtown and surrounded by popular cafes, boutiques, and restaurants, 7 Locust Avenue delivers excellent visibility, walkability, and access to Highway 101-making it an ideal setting for businesses looking to thrive in one of Marin's most vibrant communities.