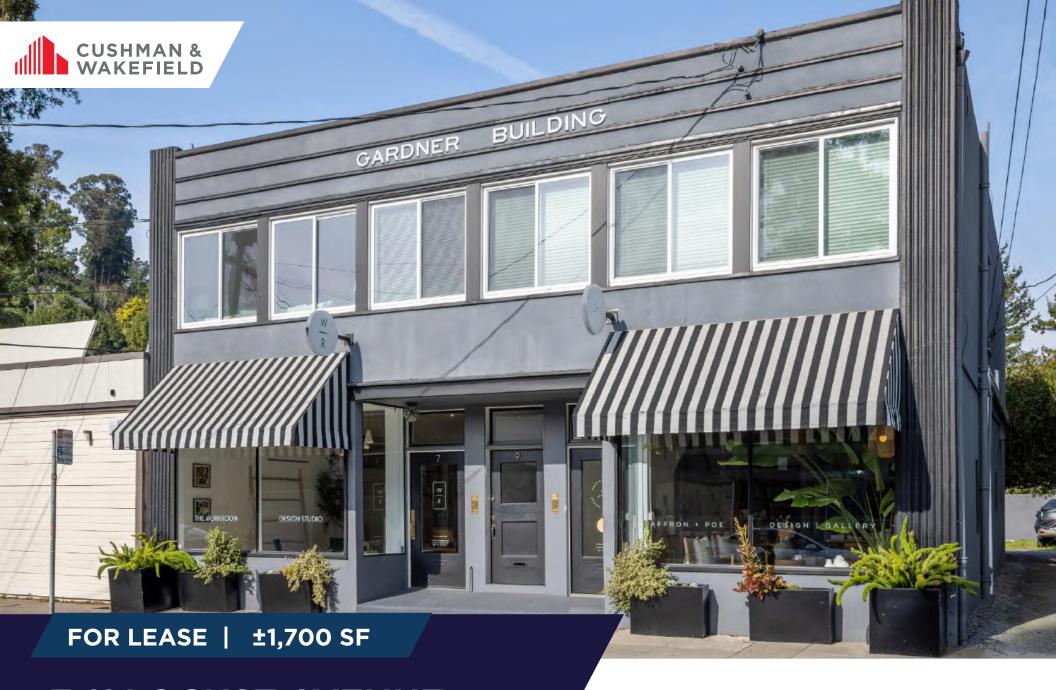

# 7-11 LOCUST AVENUE

**MILL VALLEY, CA 94941** 

## 7-11 LOCUST AVENUE **MILL VALLEY, CA 94941**

### Property Summary VIRTUAL TOUR

Welcome to the Gardner Building, a rare opportunity to lease a beautifully maintained ground-floor commercial space in the heart of Mill Valley. Flooded with natural light, this versatile unit offers prominent street frontage just steps from Miller Avenue. Ideally suited for retail, creative office, or showroom use, the space features large display windows, high ceilings, hardwood floors, and a clean, modern layout. It also includes a private restroom, kitchenette, and one dedicated parking space with rear access.

Blending classic architecture with modern function, the Gardner Building offers tenants a private entrance and separately metered utilities. Located less than a mile from downtown and surrounded by popular cafes, boutiques, and restaurants, 7 Locust Avenue delivers excellent visibility, walkability, and access to Highway 101-making it an ideal setting for businesses looking to thrive in one of Marin's most vibrant communities.

| Building Size:    | ±4,508 SF                    |
|-------------------|------------------------------|
| Stories:          | 2                            |
| Year Built:       | 1937                         |
| Zoning:           | CN (Neighborhood Commercial) |
| Available Suites: | 7 Locust                     |
| Suite Size:       | ±1,700 SF                    |
| Lease Rate:       | \$2.85 MG                    |
| Utilities:        | Separately Metered           |