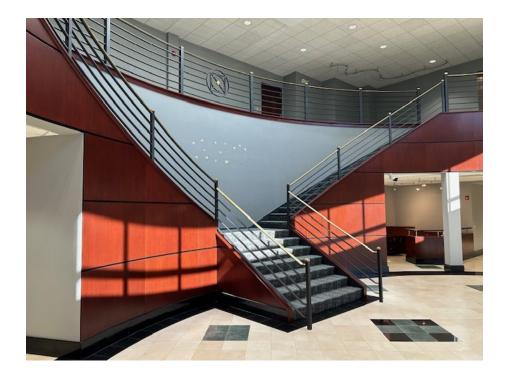

#### **Property Features**

- 2 Story Office Building (stair and elevator access)
- ±44,704 RSF on ±4 Acres (±22,352 RSF floorplates)
- Zoned LI
- Built in 1988
- 4/1,000 SF Parking ratio
- Conveniently located in the Piedmont Centre with several amenities and restaurants close by