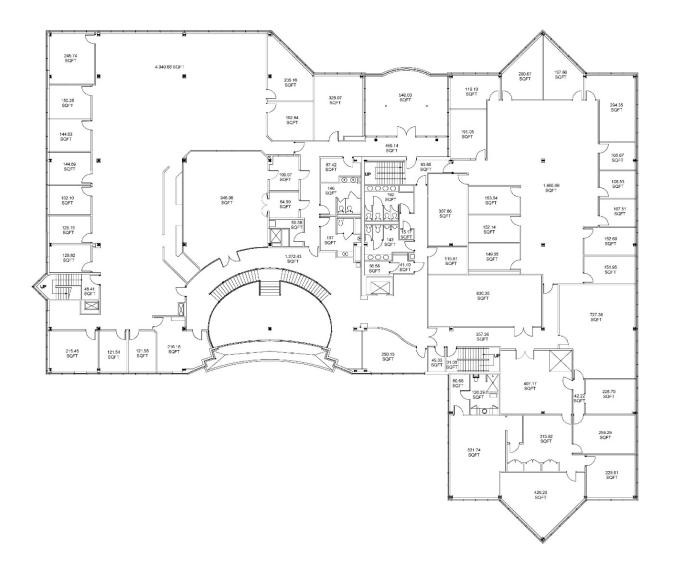

Floor Plan | First Floor

Floor Plan | Second Floor

| 1 | KALE NEW                     | Fire & Sticks Japanese<br>Steakhouse & Sushi<br>3917 Sedgebrook St. High Point<br>NC 27265 |
|---|------------------------------|--------------------------------------------------------------------------------------------|
| 2 | & FORTUNA                    | Fortuna Enterprises<br>4215 Tudor Ln. Greensboro<br>NC 27410                               |
| 3 | N WEST SHORE                 | West Shore Home<br>4238 Piedmont Pkwy.<br>Greensboro, NC 27410                             |
| 4 | Porta                        | Canter Power<br>4322 Piedmont Pkwy.<br>Greensboro, NC 27410                                |
| 5 | That Chiang<br>Restairiant   | Thai Chiang Mai Restaurant<br>500 Americhase Dr.<br>Greensboro, NC 27409                   |
| 6 | euro drif mart               | Euro Deli Mart<br>602 Hickory Ridge Dr. #102<br>Greensboro, NC 27409                       |
| 7 | AGNI                         | Agni Indian Restaurant & Bar<br>651 S Regional Rd.<br>Greensboro, NC 27409                 |
| 8 | <mark>Ruby</mark><br>Tuesday | Ruby Tuesday<br>7611 Thorndike Rd.<br>Greensboro, NC 27409                                 |
| 9 | $\cap$                       | Mcdonald's<br>7069 Albert Pick Rd.                                                         |