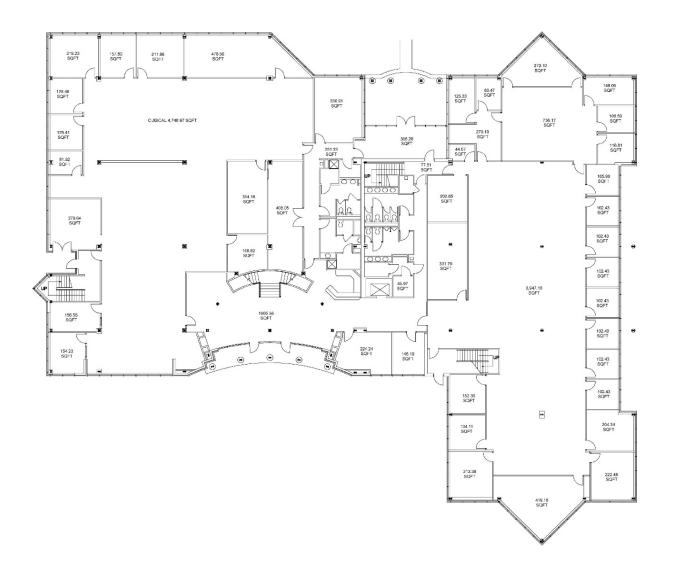

Floor Plan | First Floor

Floor Plan | Second Floor

| 1 | KALE NEW                     | Fire & Sticks Japanese<br>Steakhouse & Sushi<br>3917 Sedgebrook St. High Point<br>NC 27265 |
|---|------------------------------|--------------------------------------------------------------------------------------------|
| 2 | & FORTUNA                    | Fortuna Enterprises<br>4215 Tudor Ln. Greensboro<br>NC 27410                               |
| 3 | N WEST SHORE                 | West Shore Home<br>4238 Piedmont Pkwy.<br>Greensboro, NC 27410                             |
| 4 | Porta                        | Canter Power<br>4322 Piedmont Pkwy.<br>Greensboro, NC 27410                                |
| 5 | That Chiang<br>Restairiant   | Thai Chiang Mai Restaurant<br>500 Americhase Dr.<br>Greensboro, NC 27409                   |
| 6 | euro drif mart               | Euro Deli Mart<br>602 Hickory Ridge Dr. #102<br>Greensboro, NC 27409                       |
| 7 | AGNI                         | Agni Indian Restaurant & Bar<br>651 S Regional Rd.<br>Greensboro, NC 27409                 |
| 8 | <mark>Ruby</mark><br>Tuesday | Ruby Tuesday<br>7611 Thorndike Rd.<br>Greensboro, NC 27409                                 |
| 9 | $\cap$                       | Mcdonald's<br>7069 Albert Pick Rd.                                                         |