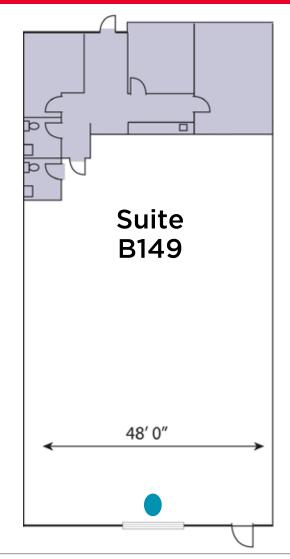

## MOVE-IN READY SUITE

B-149

|                         | PROPERTY HIGHLIGHTS  |
|-------------------------|----------------------|
| Total Space SF          | ±4,573 SF            |
| Warehouse               | ±3,477 SF            |
| Office                  | ±1,096 SF            |
| <b>Grade Level Door</b> | 1                    |
| Clear Height            | 16' - 18'            |
| Warehouse Lighting      | LED Warehouse Lights |
| Warehouse Cooling       | EVAP Cooled          |
| Parking Ratio           | 1.75/1000            |
| Truckwells              | 2 Common Truckwells  |
| Space Dimenions         | 95' x 48'            |