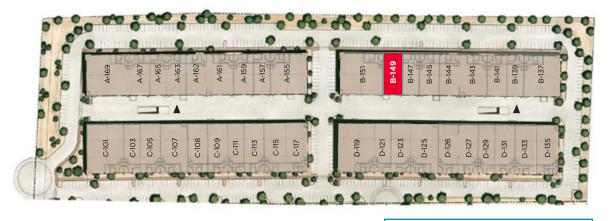

## MOVE-IN READY SUITE

B-149

|                         | PROPERTY HIGHLIGHTS  |
|-------------------------|----------------------|
| Total Space SF          | ±4,573 SF            |
| Warehouse               | ±3,477 SF            |
| Office                  | ±1,096 SF            |
| <b>Grade Level Door</b> | 1                    |
| Clear Height            | 16' - 18'            |
| Warehouse Lighting      | LED Warehouse Lights |
| Warehouse Cooling       | EVAP Cooled          |
| Parking Ratio           | 1.75/1000            |
| Truckwells              | 2 Common Truckwells  |
| Space Dimenions         | 95' x 48'            |