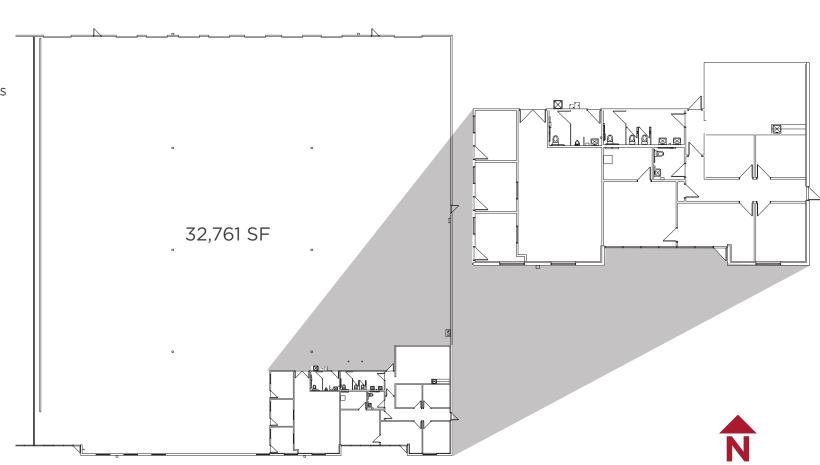

## **BUILDING 3 - SUITE 190**

• Available Space: ±32,761 SF Available

• 3.500 SF Office

· Clear Height: 30'

Loading: 7 Dock Doors

2 Grade Level Doors

• Sprinklers: ESFR

**PHIL HAENEL** VICE CHAIR +1 602 224 4409

## **SUITE 190 | BLDG 3**

- 32,761 SF Available
- 3,500 SF Office
- ±24' Clear Height
- 7 Dock Doors
- 2 Grade Level Doors
- Sprinklers: Yes
- Zoning: A-1

PHIL HAENEL
VICE CHAIR

+1 602 224 4409 phil.haenel@cushwake.com JUSTIN SMITH SENIOR ASSOCIATE