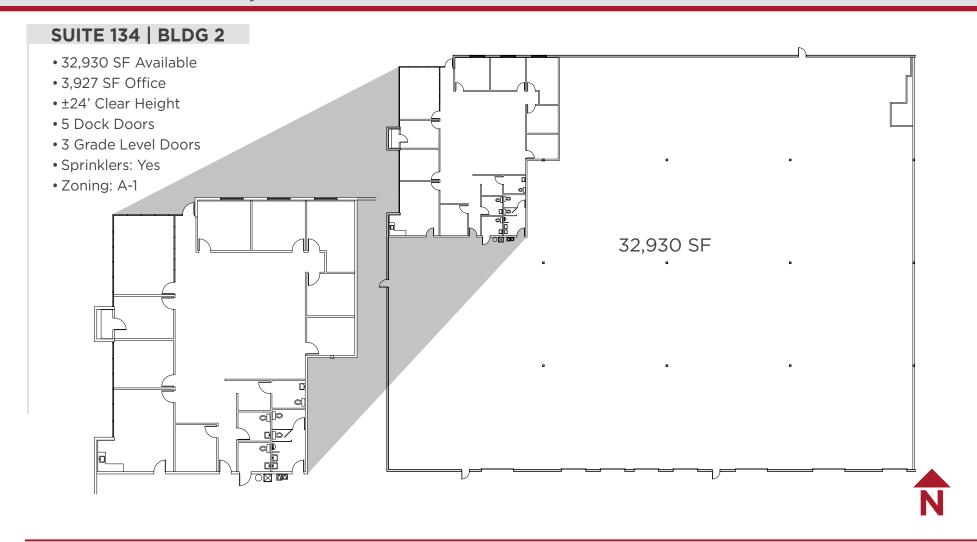

### **BUILDING 2 - SUITE 134**

• Available Space: ±32,930 SF Available

• Clear Height: 24'

• Loading: 5 Dock Doors (9'x10') 3 Grade Level Doors (12'x14')

Sprinklers: 0.64 GPM over 2,000 SF