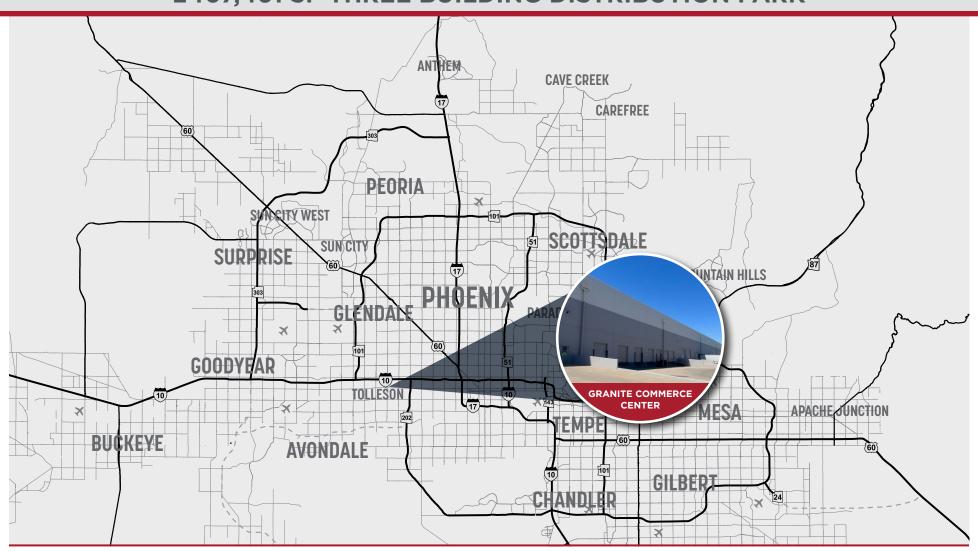

#### **LOCATION**

- Approximately 1/2 Mile From I-10 Full Diamond interchange
- 75th Avenue Frontage
- Easy access to entire Phoenix metro area via the I-10 Freeway, I-17 Freeway, and soon to be added 202 South Mountain Loop and I-10 reliever
- Access to the Greater Phoenix highly skilled labor pool