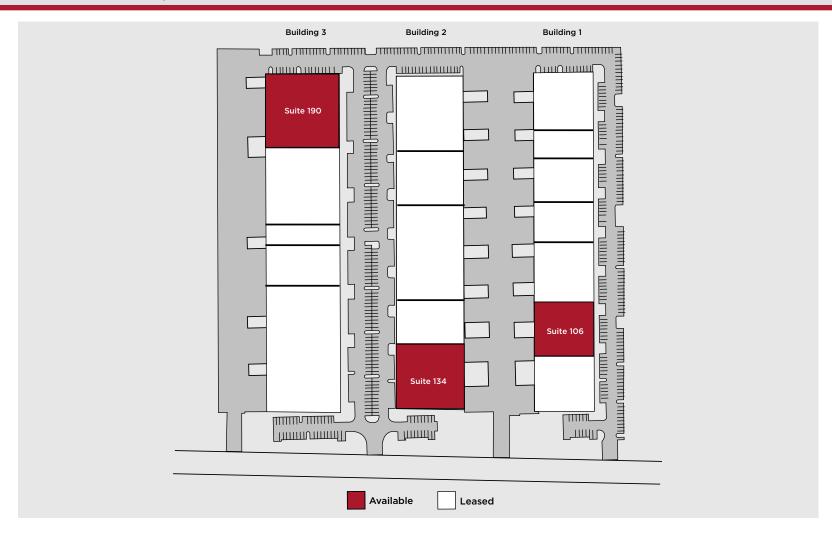

## **AVAILABLE SPACE**

Suite 106 | 20,352 SF Suite 134 | 32,930 SF Suite 190 | 32,761 SF

PHIL HAENEL
VICE CHAIR
+1 602 224 4409

+1 602 224 4409 phil.haenel@cushwake.com JUSTIN SMITH SENIOR ASSOCIATE

+1 602 586 5938 justin.p.smith@cushwake.com **ANDY MARKHAM, SIOR** EXECUTIVE VICE CHAIR

#### **BUILDING 1 - SUITE 106**

• Available Space: ±20,352 SF Available

• 912 RSF Office

• Clear Height: 24'

Loading: 2 Dock Doors

3 Grade Level Door

Sprinklers: 0.64 GPM over 2,000 SF

### **BUILDING 2 - SUITE 134**

• Available Space: ±32,930 SF Available

• Clear Height: 24'

• Loading: 5 Dock Doors (9'x10') 3 Grade Level Doors (12'x14')

Sprinklers: 0.64 GPM over 2,000 SF

## **BUILDING 3 - SUITE 190**

• Available Space: ±32,761 SF Available

• 3.500 SF Office

· Clear Height: 30'

Loading: 7 Dock Doors

2 Grade Level Doors

• Sprinklers: ESFR

**PHIL HAENEL** VICE CHAIR +1 602 224 4409