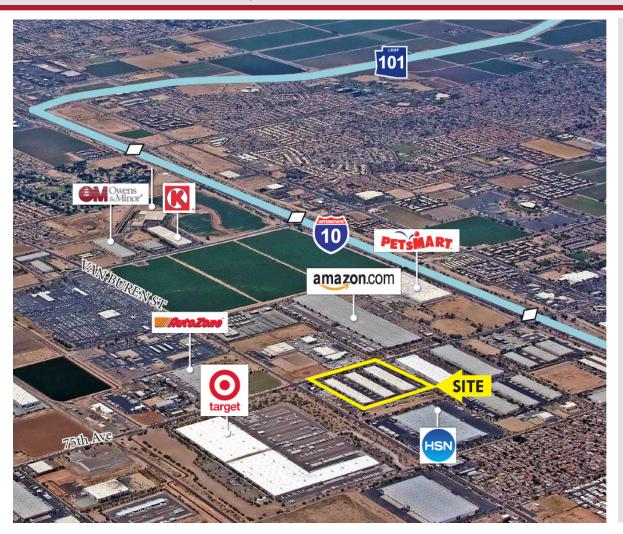

#### **LOCATION**

- Approximately 1/2 Mile From I-10 Full Diamond interchange
- 75th Avenue Frontage
- Easy access to entire Phoenix metro area via the I-10 Freeway, I-17 Freeway, and soon to be added 202 South Mountain Loop and I-10 reliever
- Access to the Greater Phoenix highly skilled labor pool