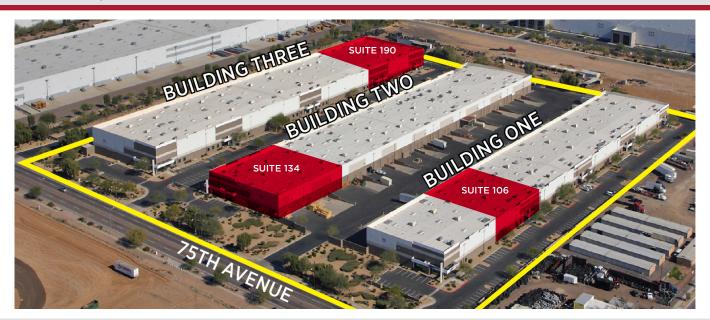

## **AVAILABLE SPACE**

Suite 106 | 20,352 SF Suite 134 | 32,930 SF Suite 190 | 32,761 SF

PHIL HAENEL
VICE CHAIR
+1 602 224 4409

+1 602 224 4409 phil.haenel@cushwake.com JUSTIN SMITH SENIOR ASSOCIATE

+1 602 586 5938 justin.p.smith@cushwake.com **ANDY MARKHAM, SIOR** EXECUTIVE VICE CHAIR

#### **BUILDING 1 - SUITE 106**

• Available Space: ±20,352 SF Available

• 912 RSF Office

• Clear Height: 24'

Loading: 2 Dock Doors

3 Grade Level Door

Sprinklers: 0.64 GPM over 2,000 SF

### **BUILDING 2 - SUITE 134**

• Available Space: ±32,930 SF Available

• Clear Height: 24'

• Loading: 5 Dock Doors (9'x10') 3 Grade Level Doors (12'x14')

Sprinklers: 0.64 GPM over 2,000 SF

## **BUILDING 3 - SUITE 190**

• Available Space: ±32,761 SF Available

• 3.500 SF Office

· Clear Height: 30'

Loading: 7 Dock Doors

2 Grade Level Doors

• Sprinklers: ESFR

**PHIL HAENEL** VICE CHAIR +1 602 224 4409