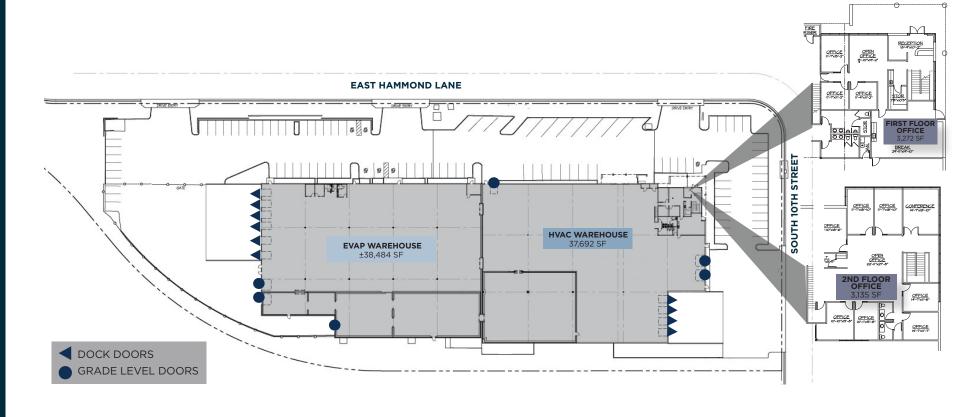

**TOTAL SF** 

82,538 SF

**MAIN OFFICE** 

3,272 SF

**SECOND FLOOR OFFICE** 

3,135 SF

**CLEAR HEIGHT** 

±23'

**WAREHOUSE COOLING** 

100% A/C

**POWER** 

2,800 AMPS 277/480V

**BUILDING DEPTH** 

180'

**PARKING** 

TRAILER PARKING

**DOCK DOORS** 

TEN

**GRADE LEVEL DOORS** 

SIX

**PARKING** 

±103 STALLS