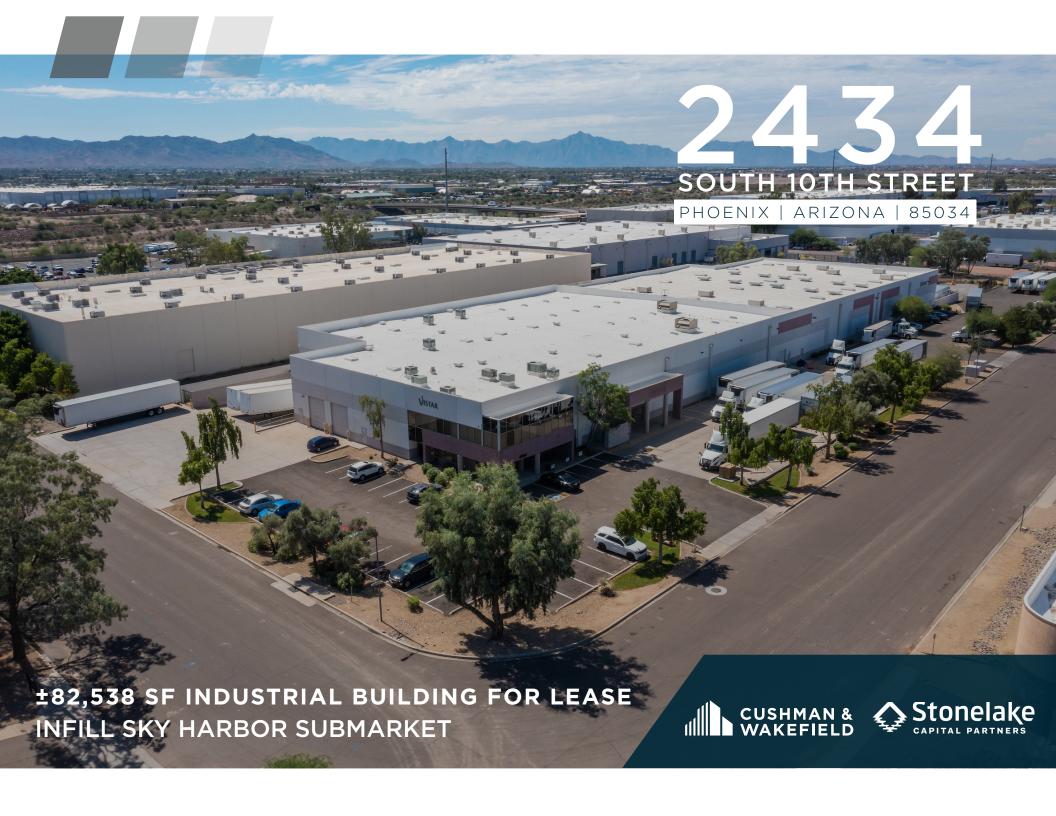

**TOTAL SF** 

82,538 SF

**MAIN OFFICE** 

3,272 SF

**SECOND FLOOR OFFICE** 

3,135 SF

**CLEAR HEIGHT** 

±23'

**WAREHOUSE COOLING** 

100% A/C

**POWER** 

2,800 AMPS 277/480V

**BUILDING DEPTH** 

180'

**PARKING** 

TRAILER PARKING

**DOCK DOORS** 

TEN

**GRADE LEVEL DOORS** 

SIX

**PARKING** 

±103 STALLS