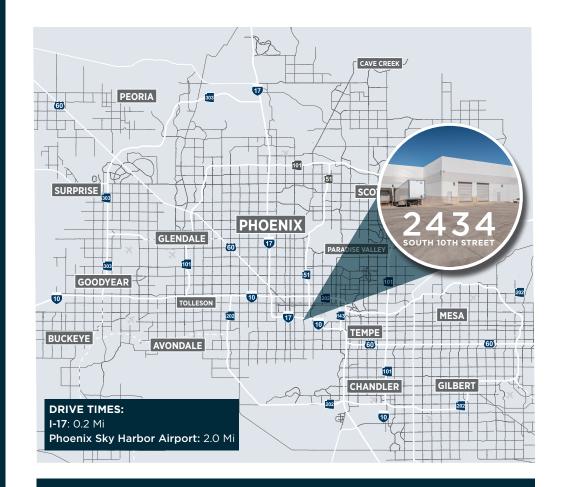

## SKY HARBOR INDUSTRIAL MARKET

The Sky Harbor Airport submarket has regularly been one of the most robust and strongest performing industrial areas in Metro Phoenix. This industrial area is one of the largest and most well-known due to the proximity to I-10, I-17, U.S. Route 60, and Loop 202. Logistics, distribution, and e-commerce users continue to fuel positive absorption in Sky Harbor Airport. Overall demand shows no signs of slowing, with tightening vacancy rates in the submarket. The Sky Harbor Airport submarket has historically been a strong performing area and coupled with the up-tick in investors aggressively pursuing well-located assets in secondary markets makes the Property's location a major benefit.

## **CLOSE PROXIMITY**

TO PHOENIX SKY HARBOR INTERNATIONAL AIRPORT, ARIZONA STATE UNIVERSITY, AND ABUNDANT AMENITIES.