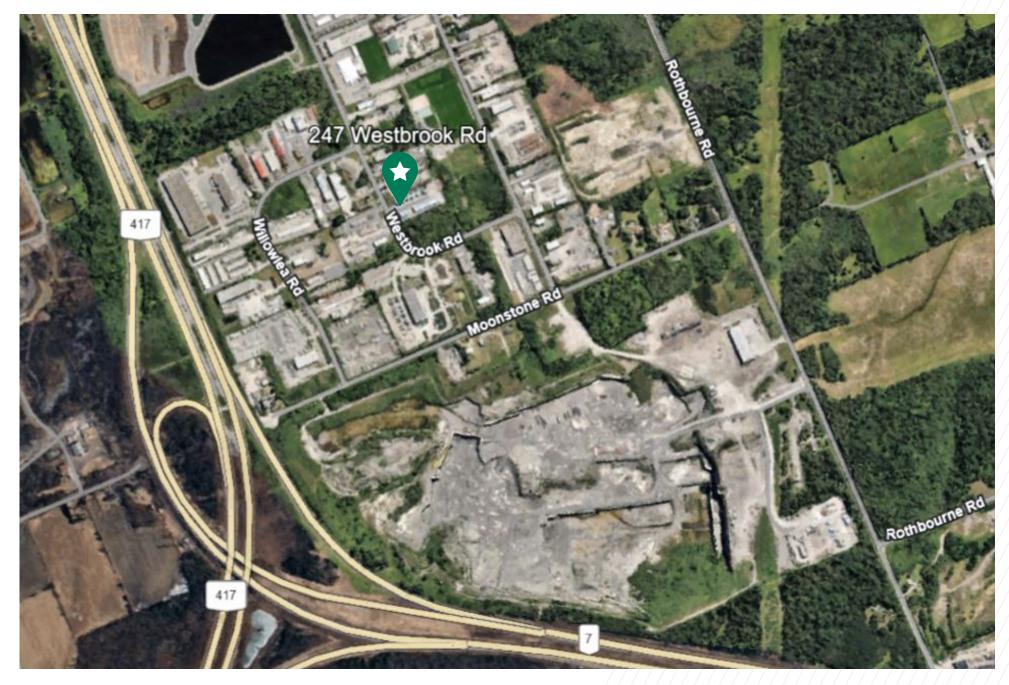

### **Property Features**

Well situated, clean, industrial space. Located in Carp, Ontario approximately 30 minutes or 33 kilometers west of downtown Ottawa and just minutes from Kanata.

| Space Available: | Unit 6—1,950 SF<br>(sizeable yard adjacent to the unit<br>for use by the tenant) |
|------------------|----------------------------------------------------------------------------------|
| Loading:         | One (1) grade level door                                                         |
| Parking:         | On-site                                                                          |
| Lease Rate:      | \$21.00 PSF                                                                      |
| Additional Rent: | \$8.00 PSF                                                                       |