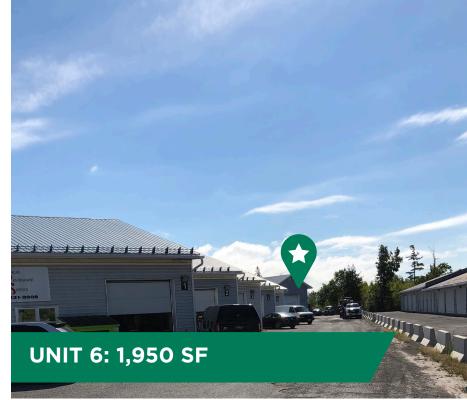

FOR LEASE UNIT 6: 1,950 SF

### **Property Features**

Well situated, clean, industrial space. Located in Carp, Ontario approximately 30 minutes or 33 kilometers west of downtown Ottawa and just minutes from Kanata.

| Space Available: | Unit 6—1,950 SF<br>(sizeable yard adjacent to the unit<br>for use by the tenant) |
|------------------|----------------------------------------------------------------------------------|
| Loading:         | One (1) grade level door                                                         |
| Parking:         | On-site                                                                          |
| Lease Rate:      | \$21.00 PSF                                                                      |
| Additional Rent: | \$8.00 PSF                                                                       |