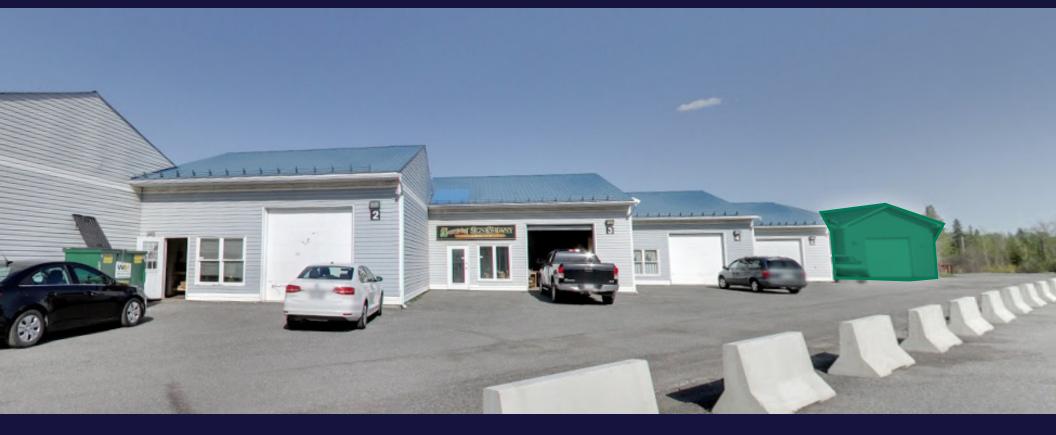

FOR LEASE UNIT 6: 1,950 SF

### **Property Features**

Well situated, clean, industrial space. Located in Carp, Ontario approximately 30 minutes or 33 kilometers west of downtown Ottawa and just minutes from Kanata.

| Space Available: | Unit 6—1,950 SF<br>(sizeable yard adjacent to the unit<br>for use by the tenant) |
|------------------|----------------------------------------------------------------------------------|
| Loading:         | One (1) grade level door                                                         |
| Parking:         | On-site                                                                          |
| Lease Rate:      | \$21.00 PSF                                                                      |
| Additional Rent: | \$8.00 PSF                                                                       |