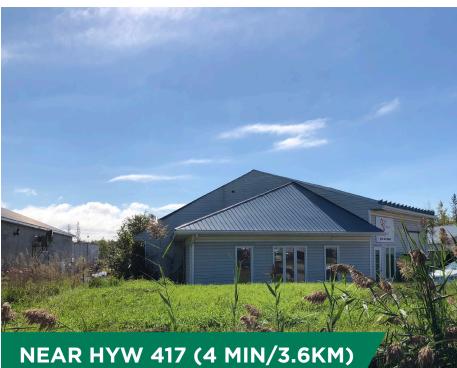

### **Property Features**

Well situated, clean, industrial space. Located in Carp, Ontario approximately 30 minutes or 33 kilometers west of downtown Ottawa and just minutes from Kanata.

| Space Available: | Unit 6—1,950 SF<br>(sizeable yard adjacent to the unit<br>for use by the tenant) |
|------------------|----------------------------------------------------------------------------------|
| Loading:         | One (1) grade level door                                                         |
| Parking:         | On-site                                                                          |
| Lease Rate:      | \$21.00 PSF                                                                      |
| Additional Rent: | \$8.00 PSF                                                                       |