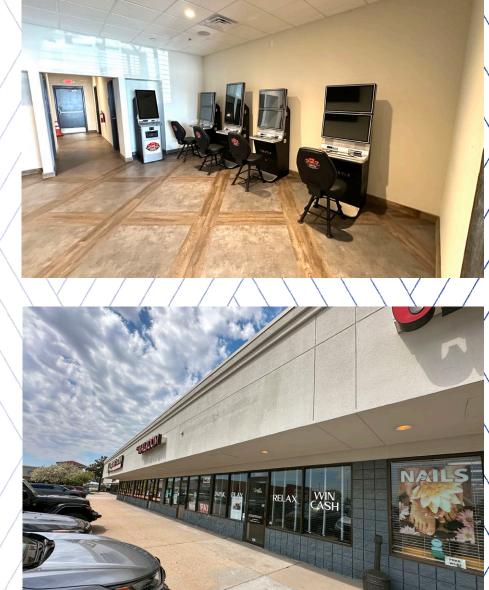

#### **Property Description**

Take advantage of this rare opportunity to sublease a recently renovated, turnkey retail space in the heart of Empire Park Shopping Center. Formerly a bar/lounge, the space was renovated in 2024 and offers a modern, stylish, and inviting atmosphere, perfect for a variety of retail users. Located at the high-traffic intersection of 108th and Q Street, this space offers excellent visibility and exposure.

Surround your business with a strong mix of national and local tenants, including Family Fare Supermarket, Ace Rent-to-Own, Raising Cane's, Boost Mobile, and Adela Salon. This vibrant location benefits from approximately 25,000 vehicles per day at the intersection and 35,084 households within a three-mile radius.

## TURNKEY RETAIL SUBLEASE 5060 S. 108TH STREET | OMAHA, NE 68137

\*Floor plans are approximate and for illustration purposes only

## TURNKEY RETAIL SUBLEASE 5060 S. 108TH STREET | OMAHA, NE 68137