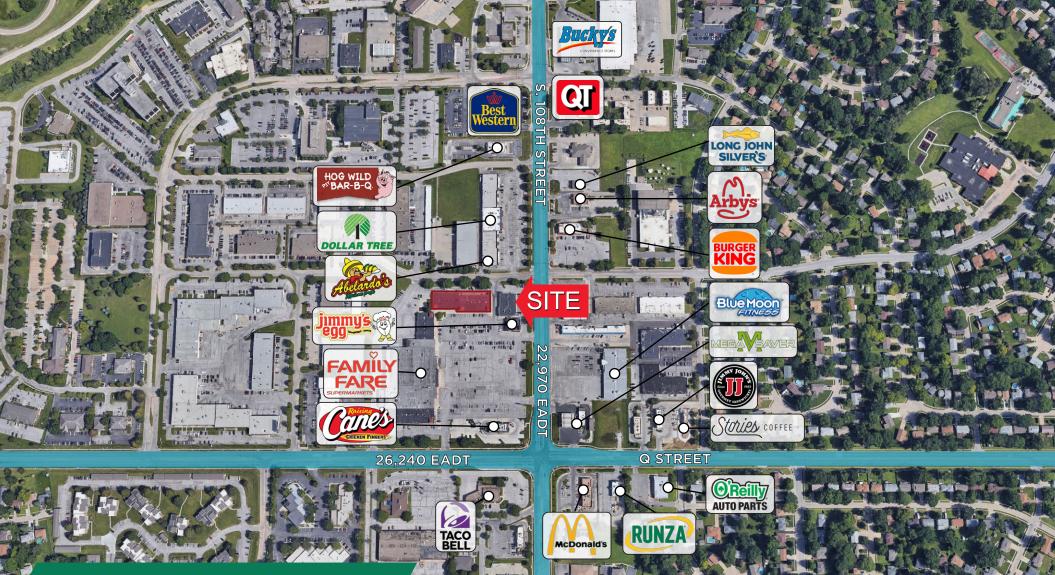

Surround your business with a strong mix of national and local tenants, including Family Fare Supermarket, Ace Rent-to-Own, Raising Cane's, Boost Mobile, and Adela Salon. This vibrant location benefits from approximately 25,000 vehicles per day at the intersection and 35,084 households within a three-mile radius.