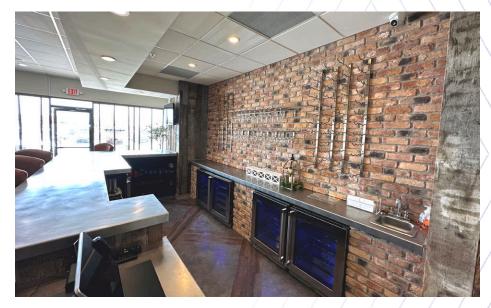

#### **Property Description**

Take advantage of this rare opportunity to sublease a recently renovated, turnkey retail space in the heart of Empire Park Shopping Center. Formerly a bar/lounge, the space was renovated in 2024 and offers a modern, stylish, and inviting atmosphere, perfect for a variety of retail users. Located at the high-traffic intersection of 108th and Q Street, this space offers excellent visibility and exposure.

## TURNKEY RETAIL SUBLEASE 5060 S. 108TH STREET | OMAHA, NE 68137

\*Floor plans are approximate and for illustration purposes only

## TURNKEY RETAIL SUBLEASE 5060 S. 108TH STREET | OMAHA, NE 68137