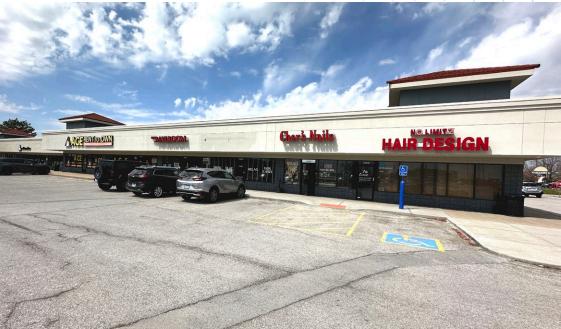

#### **Property Description**

Take advantage of this rare opportunity to sublease a recently renovated, turnkey retail space in the heart of Empire Park Shopping Center. Formerly a bar/lounge, the space was renovated in 2024 and offers a modern, stylish, and inviting atmosphere, perfect for a variety of retail users. Located at the high-traffic intersection of 108th and Q Street, this space offers excellent visibility and exposure.

Surround your business with a strong mix of national and local tenants, including Family Fare Supermarket, Ace Rent-to-Own, Raising Cane's, Boost Mobile, and Adela Salon. This vibrant location benefits from approximately 25,000 vehicles per day at the intersection and 35,084 households within a three-mile radius.