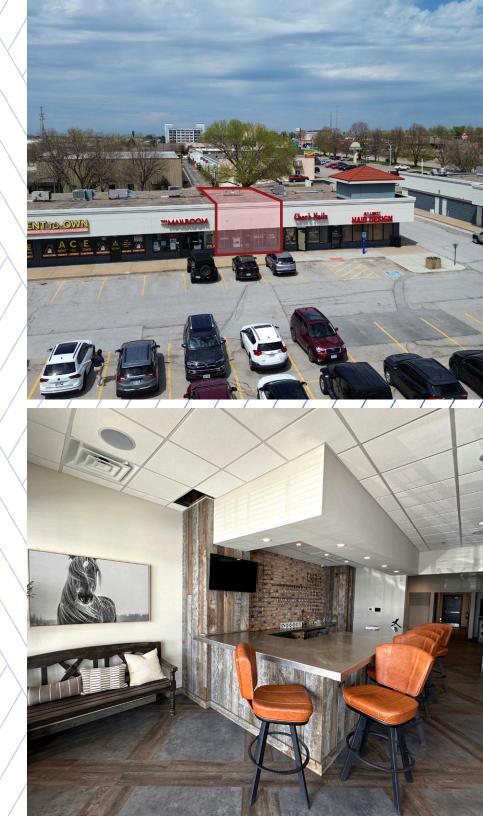

1,400 SF RETAIL SPACE FOR SUBLEASE

# **TURNKEY RETAIL SUBLEASE**

AAGE RENTERO-OWN

5060 S. 108TH STREET OMAHA, NE 68137

### TURNKEY RETAIL SUBLEASE 5060 S. 108TH STREET | OMAHA, NE 68137

#### **Property Description**

Take advantage of this rare opportunity to sublease a recently renovated, turnkey retail space in the heart of Empire Park Shopping Center. Formerly a bar/lounge, the space was renovated in 2024 and offers a modern, stylish, and inviting atmosphere, perfect for a variety of retail users. Located at the high-traffic intersection of 108th and Q Street, this space offers excellent visibility and exposure.

Surround your business with a strong mix of national and local tenants, including Family Fare Supermarket, Ace Rent-to-Own, Raising Cane's, Boost Mobile, and Adela Salon. This vibrant location benefits from approximately 25,000 vehicles per day at the intersection and 35,084 households within a three-mile radius.