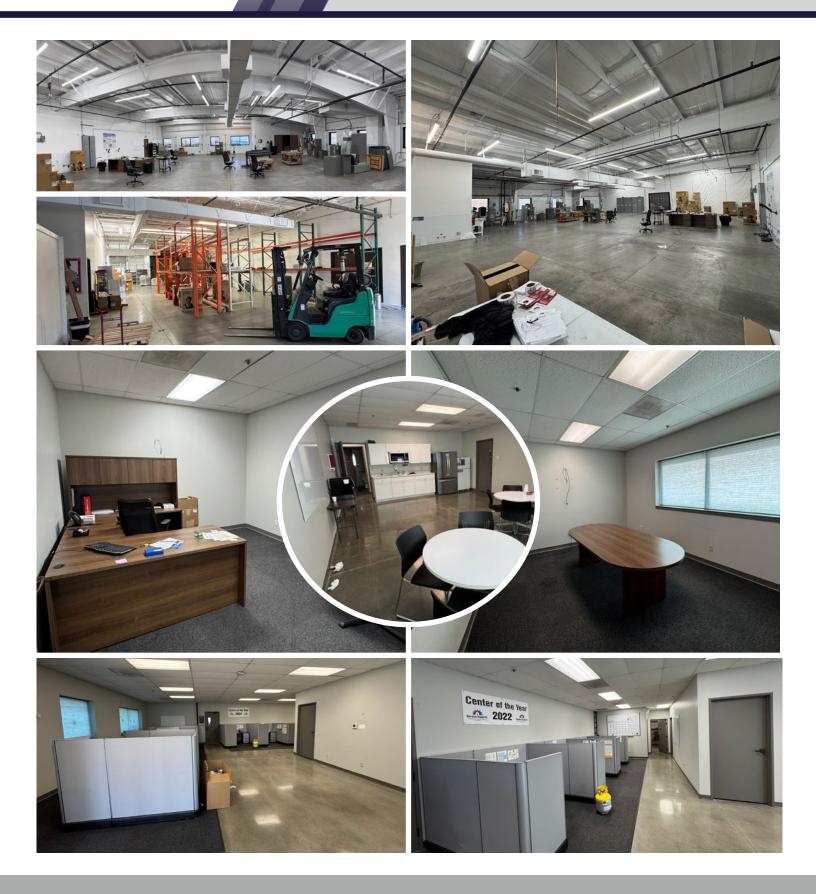

## INDUSTRIAL/FLEX SPACE FOR SUBLEASE SUBLEASE RATE: \$16.75/SF NNN | NNN: \$6.72/SF

1650 Skyway, Unit A offers a blend of functionality & convenience. This versatile industrial/flex property offers a fully conditioned warehouse, open lab area and office areas with private restrooms, making it ideal for a variety of business needs. A combination of dock high and grade level loading make the warehouse widely accessible. Strategically located near Interstate 25, Highway 287, and local amenities, ensures easy access, convenience and flexibility. *Sublease expires December 31, 2030.* 

| Available Size | 10,000 SF                                                     |
|----------------|---------------------------------------------------------------|
| Loading        | Dock-High with Leveler &<br>Pallet Scale                      |
| Power          | 400v / 1,200 amp<br>(dedicated transformer)                   |
| Highlights     | Acrylic-Sealed Floors<br>Full HVAC<br>Air Line<br>Sprinklered |
| Zoning         | Industrial/Commercial PUD,<br>Weld County                     |
| Location       | Convenient access to I-25,<br>Hwy 287 & Hwy 119               |