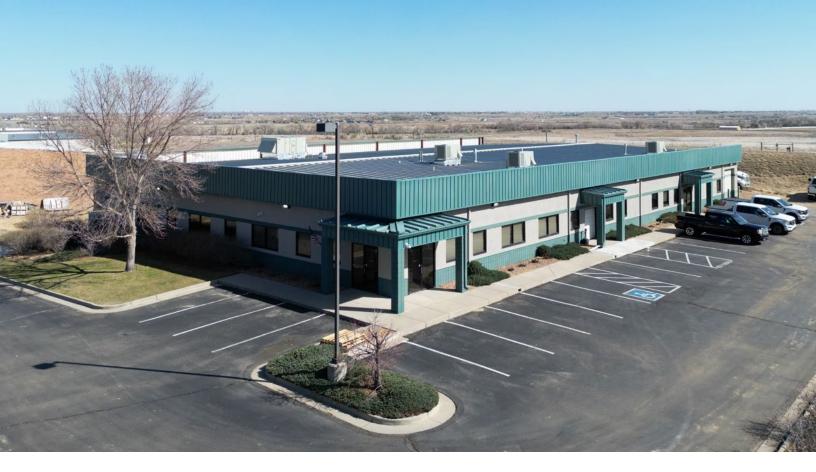

1650 SKYWAY DRIVE UNIT A | LONGMONT, COLORADO 80504

## INDUSTRIAL/FLEX SPACE FOR SUBLEASE SUBLEASE RATE: \$16.75/SF NNN | NNN: \$6.72/SF

1650 Skyway, Unit A offers a blend of functionality & convenience. This versatile industrial/flex property offers a fully conditioned warehouse, open lab area and office areas with private restrooms, making it ideal for a variety of business needs. A combination of dock high and grade level loading make the warehouse widely accessible. Strategically located near Interstate 25, Highway 287, and local amenities, ensures easy access, convenience and flexibility. *Sublease expires December 31, 2030.* 