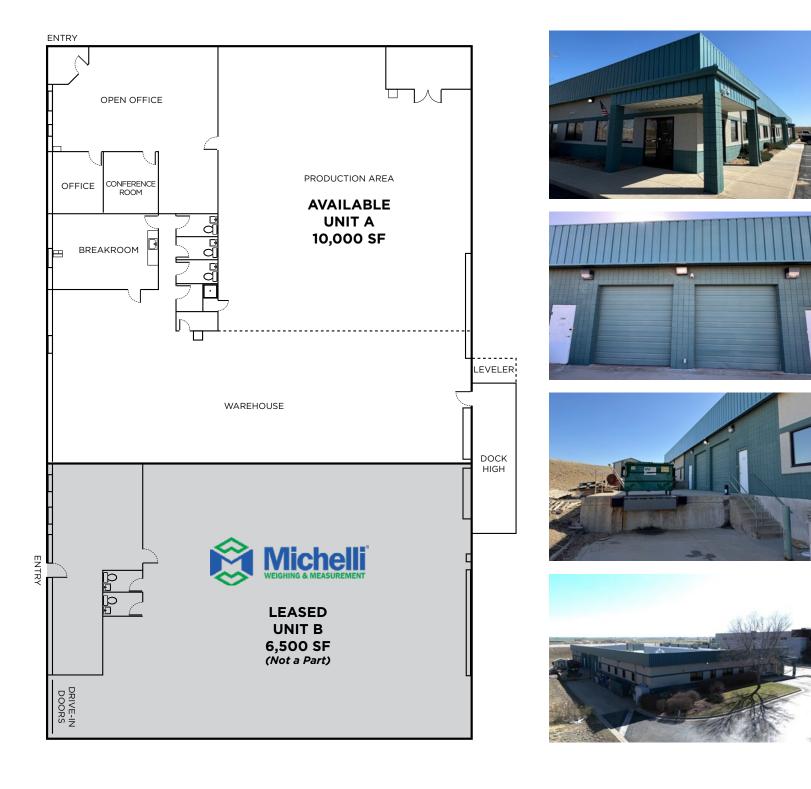

# **FLOOR PLAN**

## 1650 SKYWAY DRIVE UNIT A | LONGMONT, COLORADO 80504

1650 SKYWAY DRIVE

For more information, please contact:

| Available Size | 10,000 SF                                                     |
|----------------|---------------------------------------------------------------|
| Loading        | Dock-High with Leveler &<br>Pallet Scale                      |
| Power          | 400v / 1,200 amp<br>(dedicated transformer)                   |
| Highlights     | Acrylic-Sealed Floors<br>Full HVAC<br>Air Line<br>Sprinklered |
| Zoning         | Industrial/Commercial PUD,<br>Weld County                     |
| Location       | Convenient access to I-25,<br>Hwy 287 & Hwy 119               |