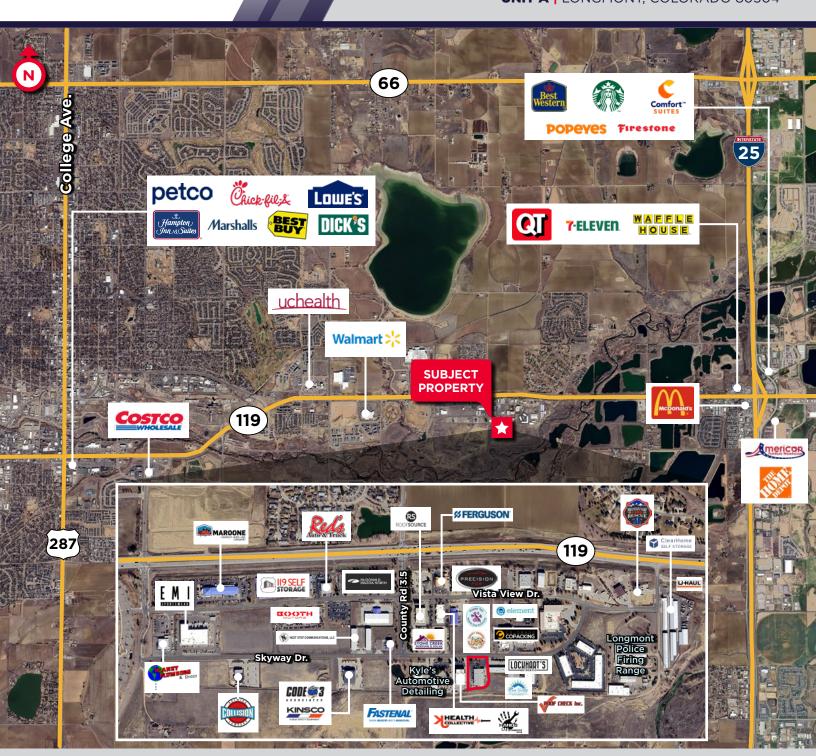

### NEAR I-25 & 119 INTERCHANGE

## INDUSTRIAL/FLEX SPACE FOR SUBLEASE SUBLEASE RATE: \$16.75/SF NNN | NNN: \$6.72/SF

1650 Skyway, Unit A offers a blend of functionality & convenience. This versatile industrial/flex property offers a fully conditioned warehouse, open lab area and office areas with private restrooms, making it ideal for a variety of business needs. A combination of dock high and grade level loading make the warehouse widely accessible. Strategically located near Interstate 25, Highway 287, and local amenities, ensures easy access, convenience and flexibility. *Sublease expires December 31, 2030.* 