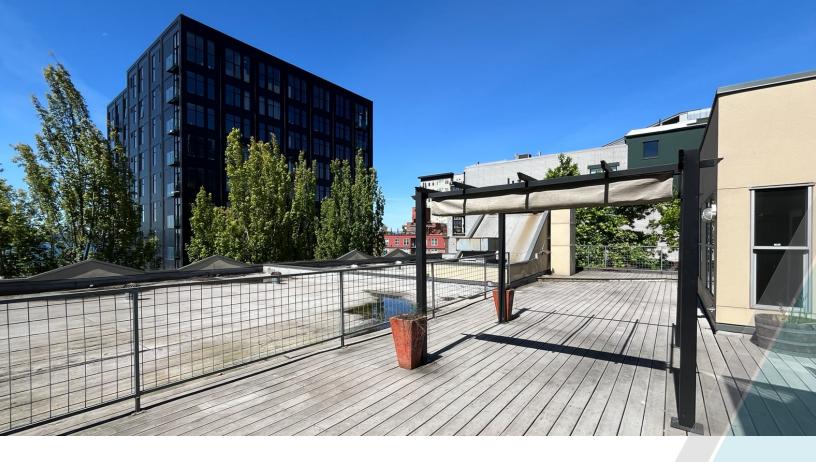

±2,826 SF Penthouse Office Space

# ELLIS COURT

2510 Western Avenue Seattle, WA 98121







## PROPERTY HIGHLIGHTS

- ± 2,826 SF penthouse office space
- \$15.00/SF, Full Service Starting Rate
- Water views
- 8 private offices
- Large conference room
- Kitchenette



Secure entrance



2 garage parking stalls



Open workspace



Large westfacing deck

# 2ND FLOOR PENTHOUSE OFFICE

± 2,826 SF



### CONCEPT IMAGES



**CONFERENCE + DECK** 



#### OFFICE, CONFERENCE, & OPEN OFFICE



\*RENDERED IMAGES FOR CONCEPTUAL USE

# PROPERTY IMAGES

















#### Ellen Akopyan

+1 206 800 1788 ellen.akopyan@cushwake.com

#### **Leah Masson**

+1 206 215 9803 leah.masson@cushwake.com

601 Union Street | Seattle, WA 98101 | cushmanwakefield.com