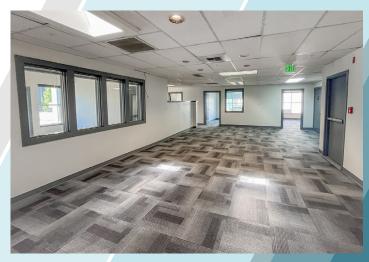

±2,826 SF Penthouse Office Space

# ELLIS COURT

2510 Western Avenue Seattle, WA 98121







## PROPERTY HIGHLIGHTS

- ± 2,826 SF penthouse office space
- \$15.00/SF, Full Service Starting Rate
- Water views
- 8 private offices
- Large conference room
- Kitchenette



Secure entrance



2 garage parking stalls



Open workspace



Large westfacing deck

# 2ND FLOOR PENTHOUSE OFFICE

± 2,826 SF



### CONCEPT IMAGES



**CONFERENCE + DECK** 



#### OFFICE, CONFERENCE, & OPEN OFFICE



\*RENDERED IMAGES FOR CONCEPTUAL USE

# PROPERTY IMAGES

















#### Ellen Akopyan

+1 206 800 1788 ellen.akopyan@cushwake.com

#### **Leah Masson**

+1 206 215 9803 leah.masson@cushwake.com

601 Union Street | Seattle, WA 98101 | cushmanwakefield.com