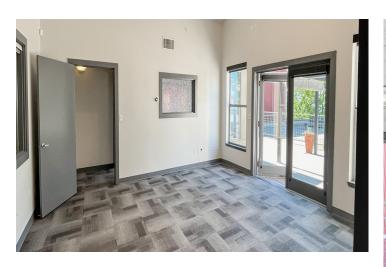

±2,826 SF Penthouse Office Space

# ELLIS COURT

2510 Western Avenue Seattle, WA 98121







## PROPERTY HIGHLIGHTS

- ± 2,826 SF penthouse office space
- \$15.00/SF, Full Service Starting Rate
- Water views
- 8 private offices
- Large conference room
- Kitchenette



Secure entrance



2 garage parking stalls



Open workspace



Large westfacing deck

# 2ND FLOOR PENTHOUSE OFFICE

± 2,826 SF



### CONCEPT IMAGES



**CONFERENCE + DECK** 



#### OFFICE, CONFERENCE, & OPEN OFFICE



\*RENDERED IMAGES FOR CONCEPTUAL USE

# PROPERTY IMAGES

















#### Ellen Akopyan

+1 206 800 1788 ellen.akopyan@cushwake.com

#### **Leah Masson**

+1 206 215 9803 leah.masson@cushwake.com

601 Union Street | Seattle, WA 98101 | cushmanwakefield.com