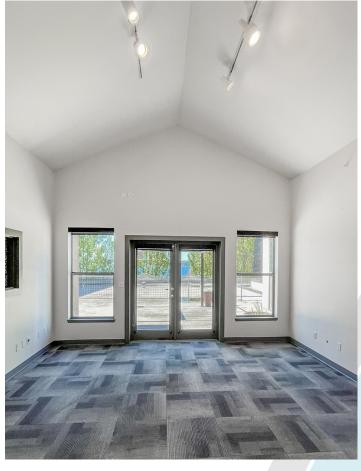

±2,826 SF Penthouse Office Space

# ELLIS COURT

2510 Western Avenue Seattle, WA 98121







## PROPERTY HIGHLIGHTS

- ± 2,826 SF penthouse office space
- \$15.00/SF, Full Service Starting Rate
- Water views
- 8 private offices
- Large conference room
- Kitchenette



Secure entrance



2 garage parking stalls



Open workspace



Large westfacing deck

# 2ND FLOOR PENTHOUSE OFFICE

± 2,826 SF



### CONCEPT IMAGES



**CONFERENCE + DECK** 



#### OFFICE, CONFERENCE, & OPEN OFFICE



\*RENDERED IMAGES FOR CONCEPTUAL USE

# PROPERTY IMAGES

















#### Ellen Akopyan

+1 206 800 1788 ellen.akopyan@cushwake.com

#### **Leah Masson**

+1 206 215 9803 leah.masson@cushwake.com

601 Union Street | Seattle, WA 98101 | cushmanwakefield.com