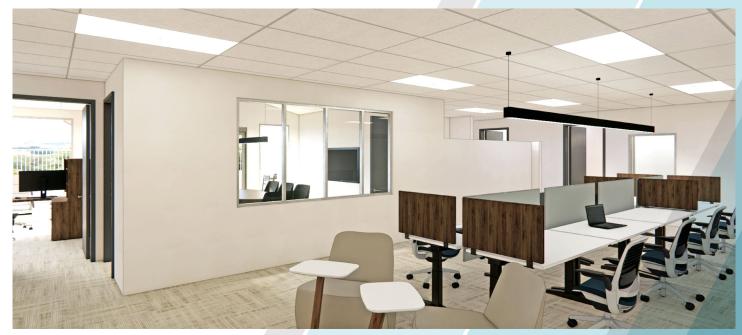

±2,826 SF Penthouse Office Space

# ELLIS COURT

2510 Western Avenue Seattle, WA 98121







## PROPERTY HIGHLIGHTS

- ± 2,826 SF penthouse office space
- \$15.00/SF, Full Service Starting Rate
- Water views
- 8 private offices
- Large conference room
- Kitchenette



Secure entrance



2 garage parking stalls



Open workspace



Large westfacing deck

# 2ND FLOOR PENTHOUSE OFFICE

± 2,826 SF



### CONCEPT IMAGES



**CONFERENCE + DECK** 



#### OFFICE, CONFERENCE, & OPEN OFFICE



\*RENDERED IMAGES FOR CONCEPTUAL USE

# PROPERTY IMAGES

















#### Ellen Akopyan

+1 206 800 1788 ellen.akopyan@cushwake.com

#### **Leah Masson**

+1 206 215 9803 leah.masson@cushwake.com

601 Union Street | Seattle, WA 98101 | cushmanwakefield.com