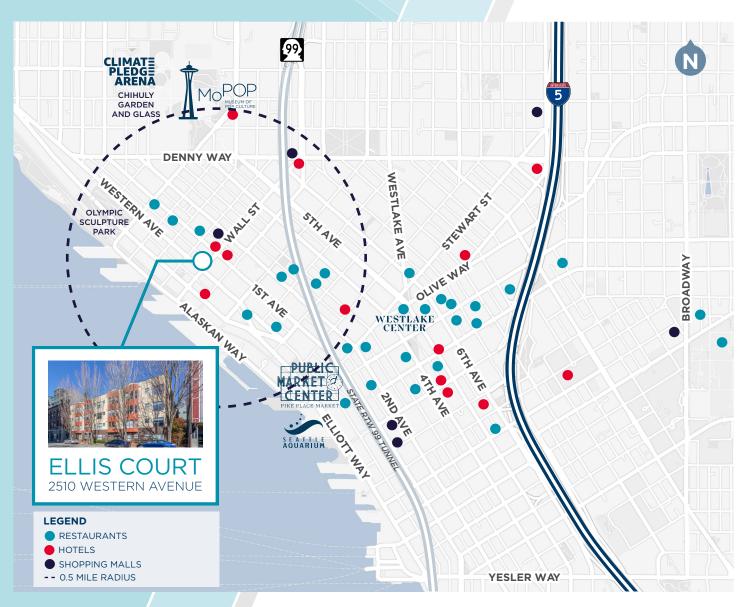

±2,826 SF Penthouse Office Space

# ELLIS COURT

2510 Western Avenue Seattle, WA 98121







## PROPERTY HIGHLIGHTS

- ± 2,826 SF penthouse office space
- \$15.00/SF, Full Service Starting Rate
- Water views
- 8 private offices
- Large conference room
- Kitchenette



Secure entrance



2 garage parking stalls



Open workspace



Large westfacing deck

# 2ND FLOOR PENTHOUSE OFFICE

± 2,826 SF



### CONCEPT IMAGES



**CONFERENCE + DECK** 



#### OFFICE, CONFERENCE, & OPEN OFFICE



\*RENDERED IMAGES FOR CONCEPTUAL USE

# PROPERTY IMAGES

















#### Ellen Akopyan

+1 206 800 1788 ellen.akopyan@cushwake.com

#### **Leah Masson**

+1 206 215 9803 leah.masson@cushwake.com

601 Union Street | Seattle, WA 98101 | cushmanwakefield.com