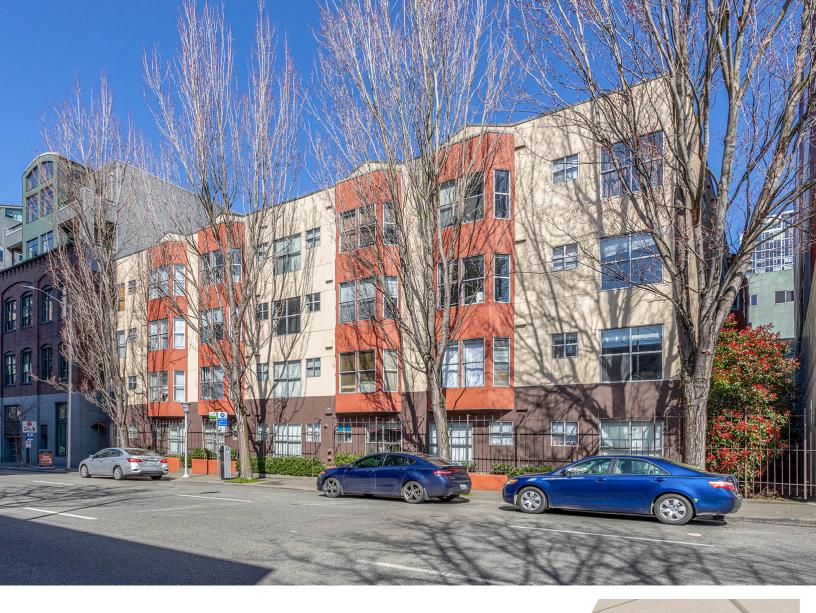

±2,826 SF Penthouse Office Space

# ELLIS COURT

2510 Western Avenue Seattle, WA 98121







## PROPERTY HIGHLIGHTS

- ± 2,826 SF penthouse office space
- \$15.00/SF, Full Service Starting Rate
- Water views
- 8 private offices
- Large conference room
- Kitchenette



Secure entrance



2 garage parking stalls



Open workspace



Large westfacing deck

# 2ND FLOOR PENTHOUSE OFFICE

± 2,826 SF



### CONCEPT IMAGES



**CONFERENCE + DECK** 



#### OFFICE, CONFERENCE, & OPEN OFFICE



\*RENDERED IMAGES FOR CONCEPTUAL USE

# PROPERTY IMAGES

















#### Ellen Akopyan

+1 206 800 1788 ellen.akopyan@cushwake.com

#### **Leah Masson**

+1 206 215 9803 leah.masson@cushwake.com

601 Union Street | Seattle, WA 98101 | cushmanwakefield.com