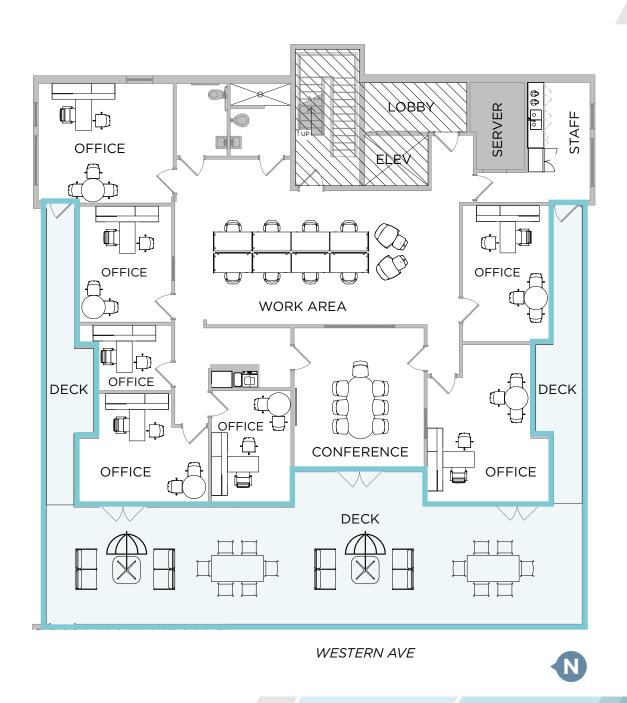

±2,826 SF Penthouse Office Space

## PROPERTY HIGHLIGHTS

- ± 2,826 SF penthouse office space
- \$15.00/SF, Full Service Starting Rate
- Water views
- 8 private offices
- Large conference room
- Kitchenette

Secure entrance

2 garage parking stalls

# 2ND FLOOR PENTHOUSE OFFICE

± 2,826 SF