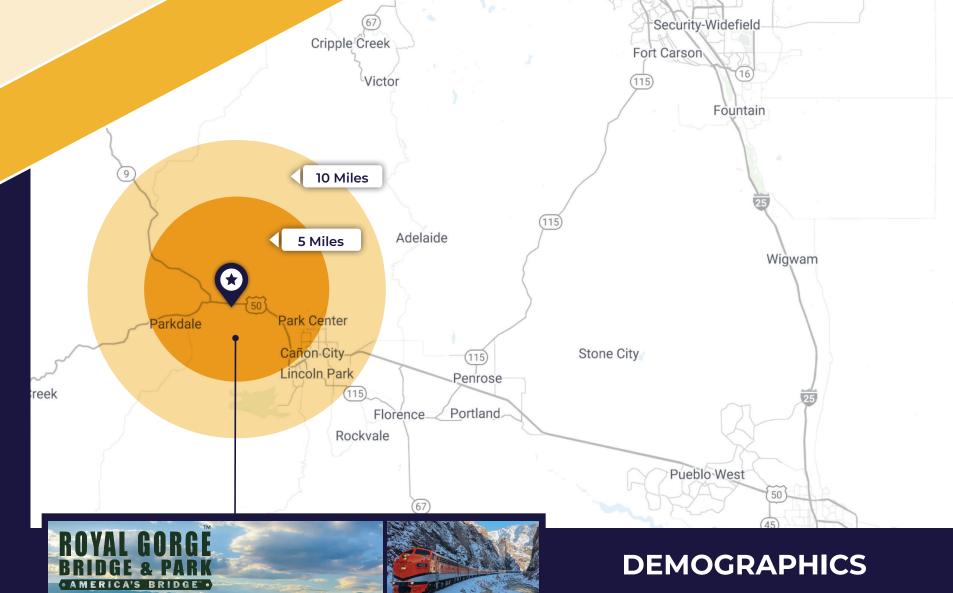

300,000 VISITORS PER YEAR

1,342

5 MILE POPULATION

\$83,332

5 MILE AVG HH INCOME 30,429

10 MILE POPULATION

\$70,569

10 MILE AVG HH INCOME