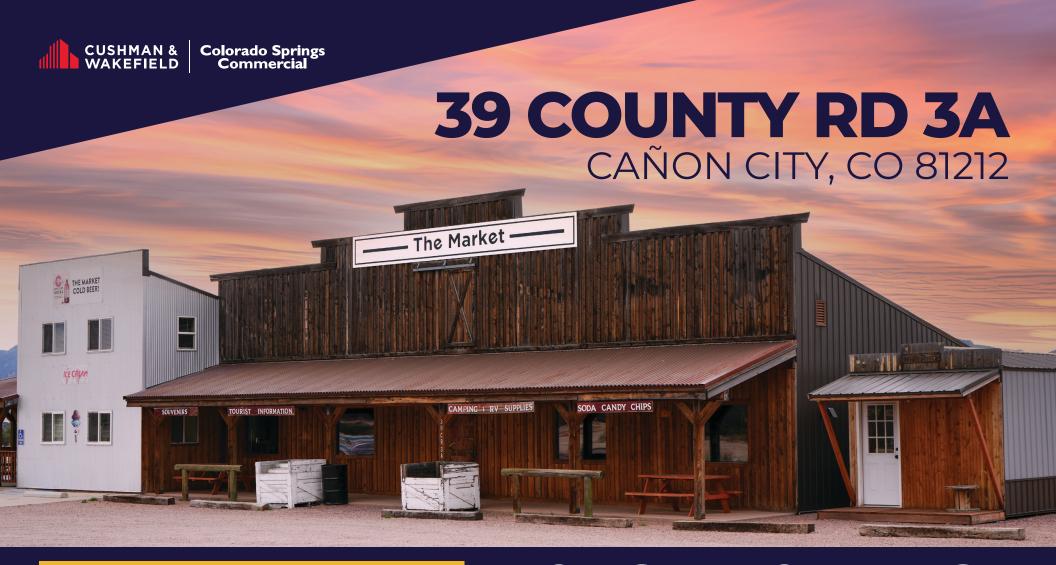

## – The Market –

#### **39 COUNTY RD 3A**

CAÑON CITY, CO 81212

**4,100 SF**BUILDING SIZE

**6.66 ACRES**SITE AREA

2 STORIES

C (COMMERCIAL)

**98106237** PARCEL #

**2012** YEAR BUILT

#### **ENDLESS POSSIBILITIES IN A HIGH-TRAFFIC LOCATION!**

Prime owner/user retail or lease opportunity just minutes from the iconic Royal Gorge Bridge & Park, attracting over 300,000 annual visitors. This versatile property features a general store, liquor store, bakery area, and more—perfectly positioned to serve both tourists and locals. Includes on-site tiny home, dog park, and income potential from vendor spaces and event rentals.