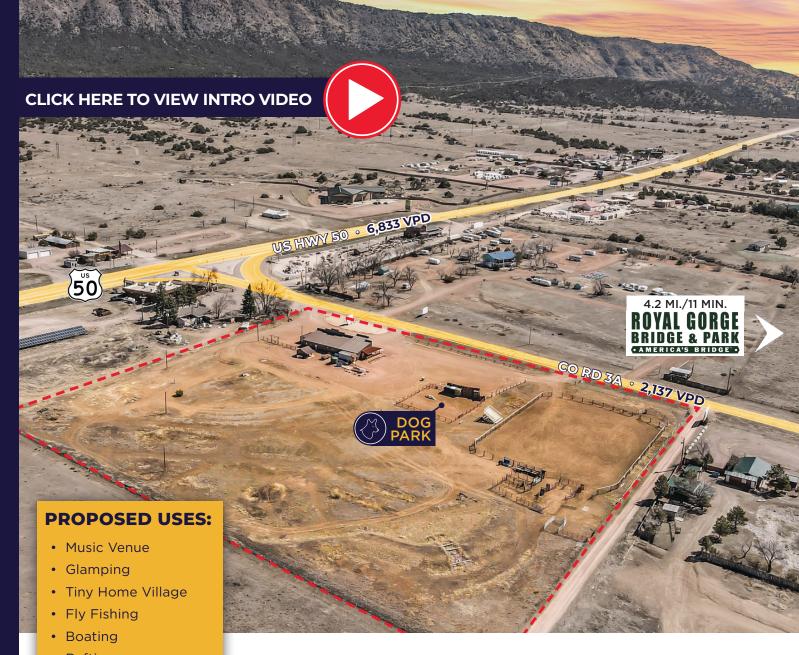

**\$800,000**PURCHASE PRICE

**\$195.12/SF**PRICE PER SF

**\$11,000.56** TAXES (2024)

\$6,500 / Mo. Modified Gross LEASE RATE

- Rafting
- Camping
- RV
- Tour guide
- Outdoor Equipment Rental

#### **ENDLESS POSSIBILITIES IN A HIGH-TRAFFIC LOCATION!**

Prime owner/user retail or lease opportunity just minutes from the iconic Royal Gorge Bridge & Park, attracting over 300,000 annual visitors. This versatile property features a general store, liquor store, bakery area, and more—perfectly positioned to serve both tourists and locals. Includes on-site tiny home, dog park, and income potential from vendor spaces and event rentals.