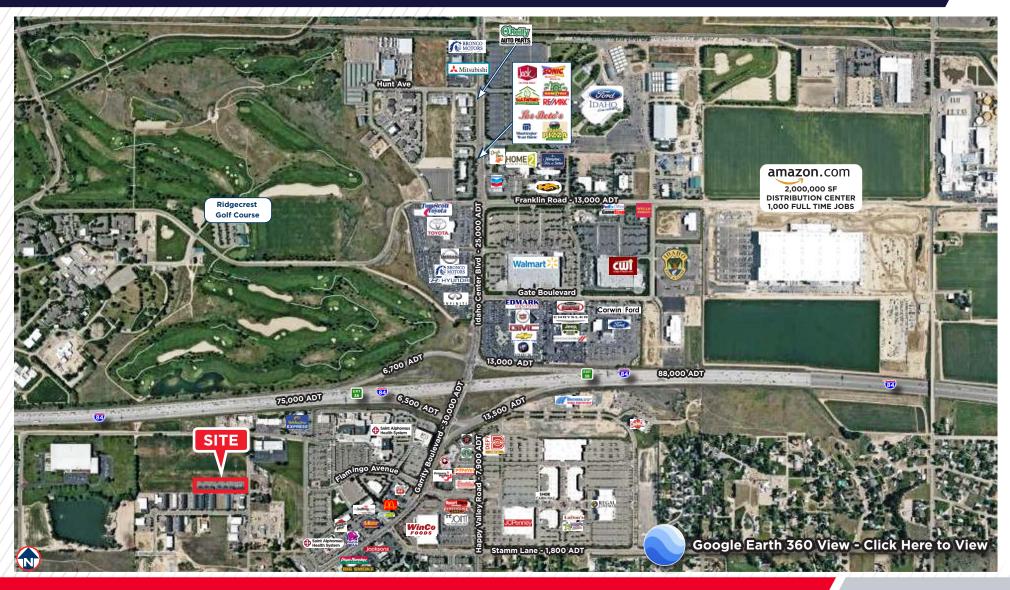

### PRIME LOCATION IN NAMPA AT GARRITY BOULEVARD AND INTERSTATE 84 - EASY ACCESS

### LOCATION ... LOCATION ... LOCATION

Nampa is located about 20 miles west of Boise along Interstate 84. Nampa is a principal city of the Boise-Nampa Metro area (Idaho's largest metropolitan area), and is centrally and ideally located to reach all western U.S. markets.

Nampa is known for it's successful food processing, agribusiness and manufacturing companies, but also has attracted a large mix of retail and restaurants. The City of Nampa's targeted industries of food processing, agribusiness, technology and manufacturing continue to flourish. Back office/shared services, recreation technology and healthcare are industries that are emerging quickly.