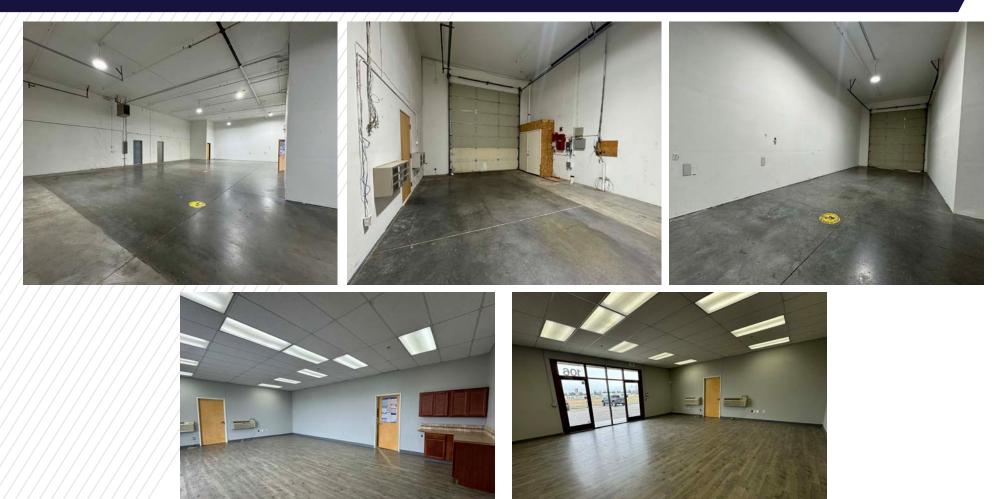

## SUITE 106 - 4,000 SF - OFFICE SPACE W/ 2 ROLL UP DOORS - \$1.10/SF

- Modernized open spaces with exposed ceiling, concrete flooring and functional roll-up doors
- Suite 102 includes a large front open area and a glassed off roll up door, two offices, large kitchen area, restroom and storage room
- Suite 106 includes a front office with cabinets and 2 roll up doors
- Located west of the intersection of Interstate 84 and Garrity Boulevard - on/off ramp 38 - <u>Google 360 View</u>
- Co-tenants include Marshall Industries, Mountain Alarm, Idaho Gun School - classroom only, Infinity Drywall, Price Painting and Design, Microbial Solutions, Glow Group, and Organic Infusions