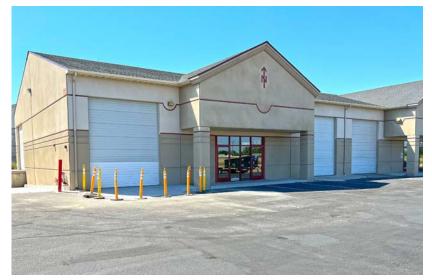

# PROPERTY HIGHLIGHTS

| 1307 N. 39th - | Ste. 102: 2,000 SF                  |
|----------------|-------------------------------------|
| 1309 N. 39th - | Ste. 106: 4,000/SF                  |
| Lease Rate     | \$1,10/SF                           |
| Lease Type     | NNN Est. \$0.20/SF                  |
| Zoning         | City of Nampa-IL (Light Industrial) |
| Parcel Number  | R3114100000                         |
| Lot Size       | 2 Acres                             |
| Parking        | ±6 Dedicated Stalls Per Unit        |
| <u> </u>       |                                     |

- Modernized open spaces with exposed ceiling, concrete flooring and functional roll-up doors
- Suite 102 includes a large front open area and a glassed off roll up door, two offices, large kitchen area, restroom and storage room
- Suite 106 includes a front office with cabinets and 2 roll up doors
- Located west of the intersection of Interstate 84 and Garrity Boulevard - on/off ramp 38 - <u>Google 360 View</u>
- Co-tenants include Marshall Industries, Mountain Alarm, Idaho Gun School - classroom only, Infinity Drywall, Price Painting and Design, Microbial Solutions, Glow Group, and Organic Infusions