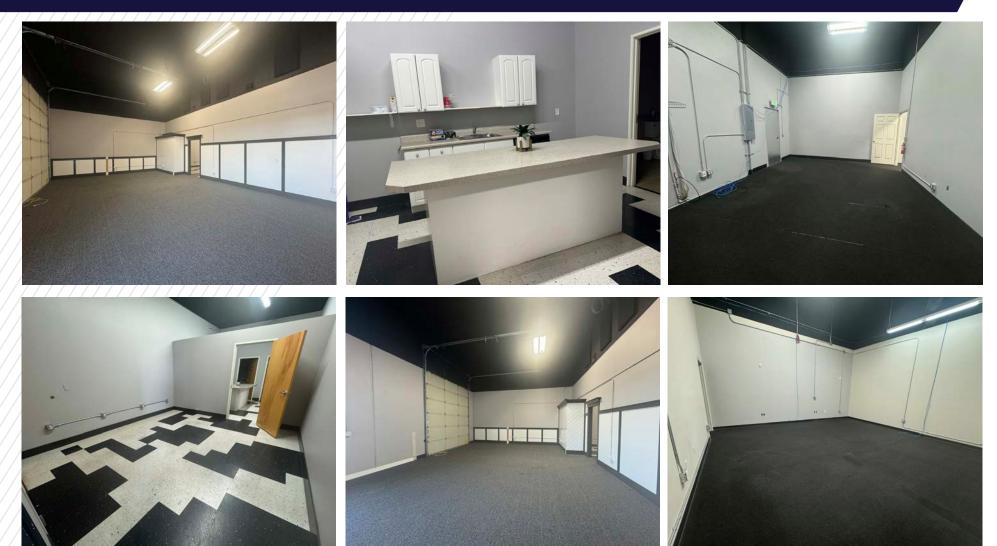

### SUITE 102 - 2,000 SF - BUILT OUT OFFICE SPACE - \$1.10/SF

- Modernized open spaces with exposed ceiling, concrete flooring and functional roll-up doors
- Suite 102 includes a large front open area and a glassed off roll up door, two offices, large kitchen area, restroom and storage room
- Suite 106 includes a front office with cabinets and 2 roll up doors
- Located west of the intersection of Interstate 84 and Garrity Boulevard - on/off ramp 38 - <u>Google 360 View</u>
- Co-tenants include Marshall Industries, Mountain Alarm, Idaho Gun School - classroom only, Infinity Drywall, Price Painting and Design, Microbial Solutions, Glow Group, and Organic Infusions