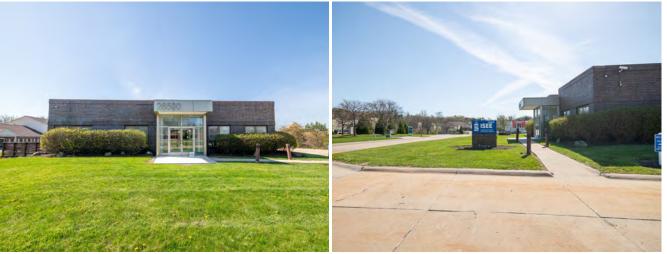

## 9,080 SF Freestanding Flex Office/Warehouse Building

For Sale | 26500 Renaissance Parkway, Warrensville Heights, Ohio 44128

#### PROPERTY HIGHLIGHTS

- Flex office/warehouse building converted to primarily Office
- New offices, restrooms, kitchen, LED lighting, carpet, ceilings, paint in 2017
- Gas Overhead Heating Unit in 2,685 SF warehouse portion of building
- Rooftop HVAC in 6,395 SF office portion of building replaced in 2015
- Concrete parking lot can be expanded