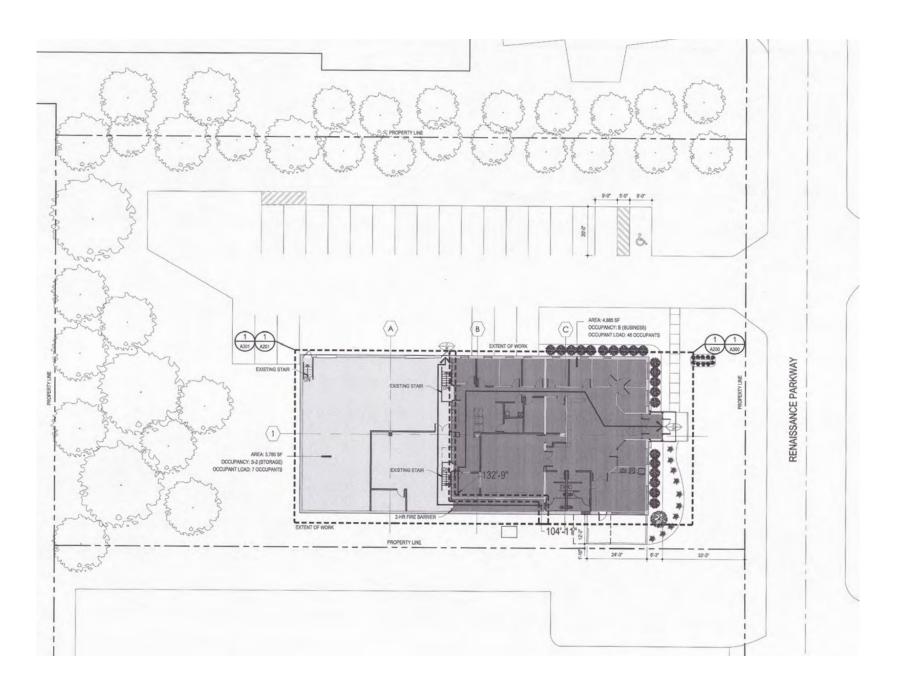

ze: | 9,080 SF | Roof:           | Flat Deck w/Membrane | A/C:       | HVAC             |
|----------------------|----------|-----------------|----------------------|------------|------------------|
| Industrial Size:     | 2,685 SF | Clear Height:   | 16'                  | Power:     | 400A / 240V / 3P |
| Office Size:         | 6,395 SF | Docks:          | One (1) - 8'x10'     | Land Size: | 1.03 AC          |
| Construction:        | Block    | Drive-In Doors: | One (1) - 12'x12'    | Parking:   | 23-30 Spaces     |
| Year Built:          | 1985     | Lighting:       | LED                  |            |                  |
| Renovated:           | 2018     | Heat:           | Reznor               |            |                  |





R

п



### Floor Plan | 9,080 SF



## Site Plan



# **Parcel Map**





### **Demographics**

**164,366** Population (2024 | 5 Mile) **40.8** Median Age (2024 | 5 Mile) **70,965** Households (2024 | 5 Mile) **\$130,228** Avg. Household Income (2024 | 5 Mile) **9,866** Total Businesses (2024 | 5 Mile) **135,307** Total Employees (2024 | 5 Mile)

#### 26500 RENAISSANCE PARKWAY WARRENSVILLE HEIGHTS, OHIO 44128

NANCI V. FERRANTE

Senior Vice President +1 216 525 1496 nferrante@crescorealestate.com



**Cushman & Wakefield | CRESCO Real Estate** 6100 Rockside Woods Blvd, Suite 200 Cleveland, Ohio 44131

#### crescorealestate.com

©2025 Cushman & Wakefield. All rights reserved. The information contained in this communication is strictly confidential. This information has been obtained from sources believed to be reliable but has not been ver