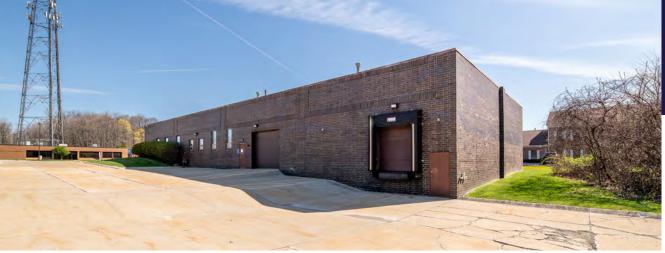

## 9,080 SF Freestanding Flex Office/Warehouse Building

For Sale | 26500 Renaissance Parkway, Warrensville Heights, Ohio 44128

#### PROPERTY HIGHLIGHTS

- Flex office/warehouse building converted to primarily Office
- New offices, restrooms, kitchen, LED lighting, carpet, ceilings, paint in 2017
- Gas Overhead Heating Unit in 2,685 SF warehouse portion of building
- Rooftop HVAC in 6,395 SF office portion of building replaced in 2015
- Concrete parking lot can be expanded

#### **Property Specifications**

| Total Building Size: | 9,080 SF | Roof:           | Flat Deck w/Membrane | A/C:       | HVAC             |
|----------------------|----------|-----------------|----------------------|------------|------------------|
| Industrial Size:     | 2,685 SF | Clear Height:   | 16'                  | Power:     | 400A / 240V / 3P |
| Office Size:         | 6,395 SF | Docks:          | One (1) - 8'x10'     | Land Size: | 1.03 AC          |
| Construction:        | Block    | Drive-In Doors: | One (1) - 12'x12'    | Parking:   | 23-30 Spaces     |
| Year Built:          | 1985     | Lighting:       | LED                  |            |                  |
| Renovated:           | 2018     | Heat:           | Reznor               |            |                  |