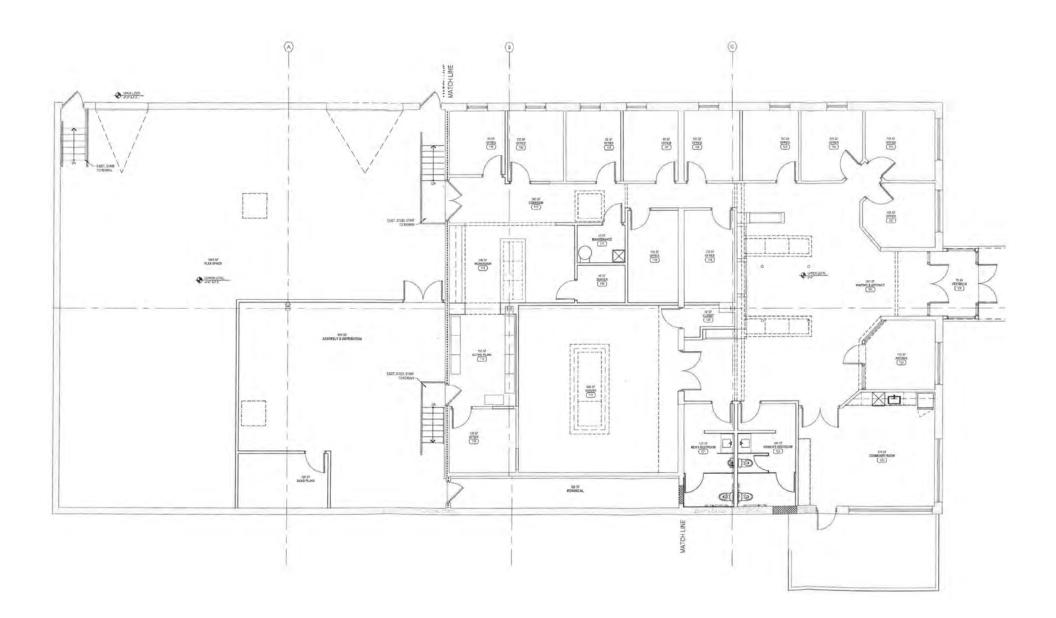

otal Building Size: | 9,080 SF | Roof:           | Flat Deck w/Membrane | A/C:       | HVAC             |
|----------------------|----------|-----------------|----------------------|------------|------------------|
| Industrial Size:     | 2,685 SF | Clear Height:   | 16'                  | Power:     | 400A / 240V / 3P |
| Office Size:         | 6,395 SF | Docks:          | One (1) - 8'x10'     | Land Size: | 1.03 AC          |
| Construction:        | Block    | Drive-In Doors: | One (1) - 12'x12'    | Parking:   | 23-30 Spaces     |
| Year Built:          | 1985     | Lighting:       | LED                  |            |                  |
| Renovated:           | 2018     | Heat:           | Reznor               |            |                  |





R

п



### Floor Plan | 9,080 SF



## Site Plan



# **Parcel Map**





### **Demographics**

**164,366** Population (2024 | 5 Mile) **40.8** Median Age (2024 | 5 Mile) **70,965** Households (2024 | 5 Mile) **\$130,228** Avg. Household Income (2024 | 5 Mile) **9,866** Total Businesses (2024 | 5 Mile) **135,307** Total Employees (2024 | 5 Mile)

#### 26500 RENAISSANCE PARKWAY WARRENSVILLE HEIGHTS, OHIO 44128

NANCI V. FERRANTE

Senior Vice President +1 216 525 1496 nferrante@crescorealestate.com



**Cushman & Wakefield | CRESCO Real Estate** 6100 Rockside Woods Blvd, Suite 200 Cleveland, Ohio 44131

#### crescorealestate.com

©2025 Cushman & Wakefield. All rights reserved. The information contained in this communication is strictly confidential. This information has been obtained from sources believed to be reliable but