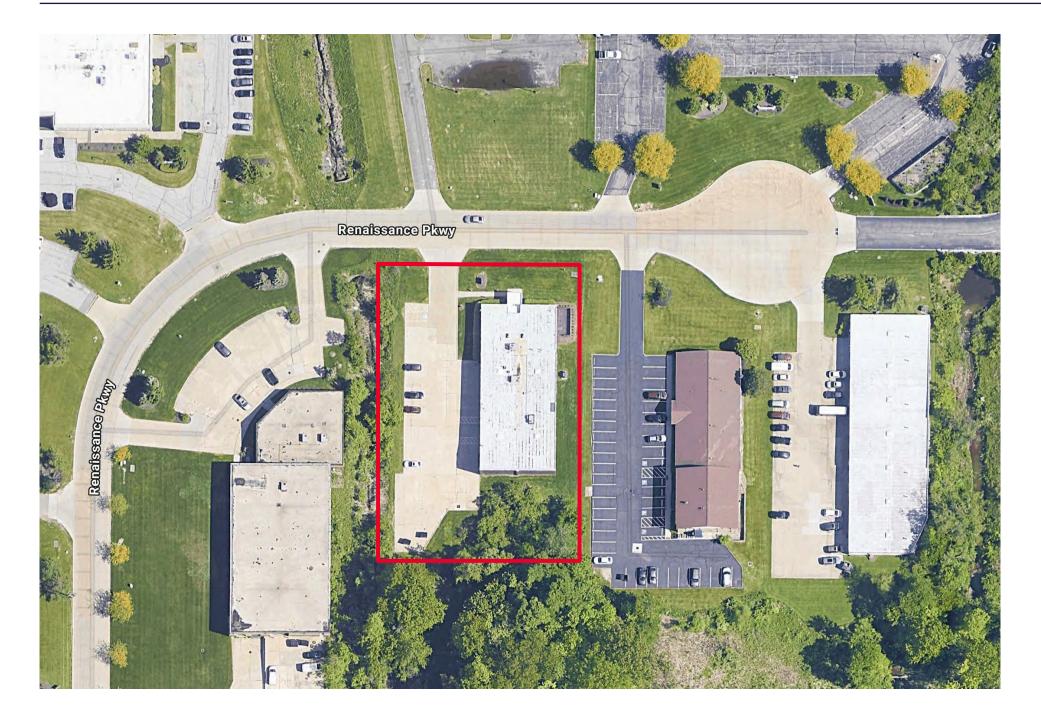

f:           | Flat Deck w/Membrane | A/C:       | HVAC             |
|----------------------|----------|-----------------|----------------------|------------|------------------|
| Industrial Size:     | 2,685 SF | Clear Height:   | 16'                  | Power:     | 400A / 240V / 3P |
| Office Size:         | 6,395 SF | Docks:          | One (1) - 8'x10'     | Land Size: | 1.03 AC          |
| Construction:        | Block    | Drive-In Doors: | One (1) - 12'x12'    | Parking:   | 23-30 Spaces     |
| Year Built:          | 1985     | Lighting:       | LED                  |            |                  |
| Renovated:           | 2018     | Heat:           | Reznor               |            |                  |





R

п



### Floor Plan | 9,080 SF



## Site Plan



# **Parcel Map**





### **Demographics**

**164,366** Population (2024 | 5 Mile) **40.8** Median Age (2024 | 5 Mile) **70,965** Households (2024 | 5 Mile) **\$130,228** Avg. Household Income (2024 | 5 Mile) **9,866** Total Businesses (2024 | 5 Mile) **135,307** Total Employees (2024 | 5 Mile)

#### 26500 RENAISSANCE PARKWAY WARRENSVILLE HEIGHTS, OHIO 44128

NANCI V. FERRANTE

Senior Vice President +1 216 525 1496 nferrante@crescorealestate.com



**Cushman & Wakefield | CRESCO Real Estate** 6100 Rockside Woods Blvd, Suite 200 Cleveland, Ohio 44131

#### crescorealestate.com

©2025 Cushman & Wakefield. All rights reserved. The information contained in this communication is strictly confidential. This information has been obtained from sources believed to be reliable but has not been verified. NO WARRANTY O