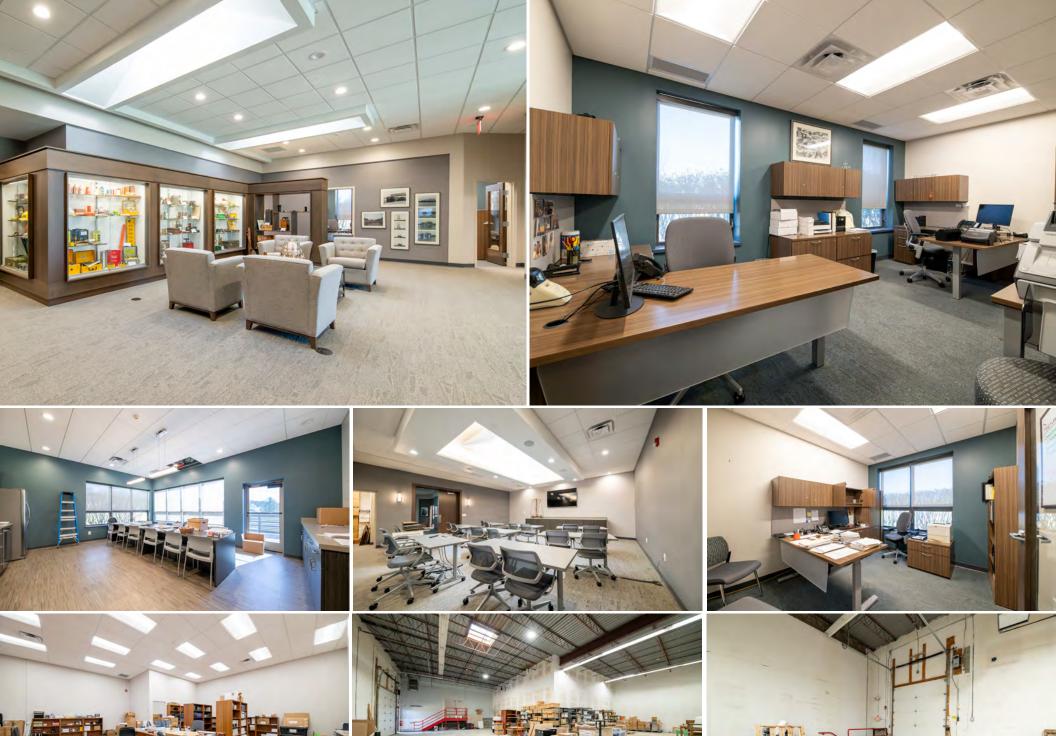

#### PROPERTY HIGHLIGHTS

- Flex office/warehouse building converted to primarily Office
- New offices, restrooms, kitchen, LED lighting, carpet, ceilings, paint in 2017
- Gas Overhead Heating Unit in 2,685 SF warehouse portion of building
- Rooftop HVAC in 6,395 SF office portion of building replaced in 2015
- Concrete parking lot can be expanded