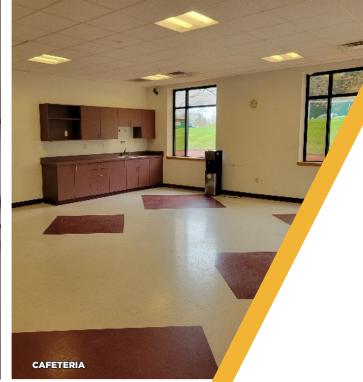

**FEATURES:** • Employee Cafeteria

Locker Room

• Anti-static paint on floor in manufacturing

areas