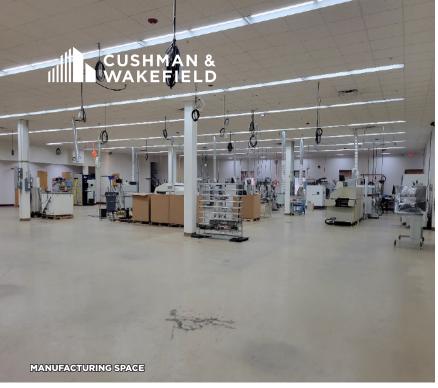

#### **BUILDING SPECIFICATIONS**

**PROPERTY:** ±32,864 SF single-story facility with

±6,360 SF finished mezzanine

**SITE SIZE:** 3.642 Acres

YEAR BUILT: 2006

**UTILITIES:** Electric: 3-phase - Eversource Energy

**FEATURES:** • Employee Cafeteria

Locker Room

• Anti-static paint on floor in manufacturing

areas