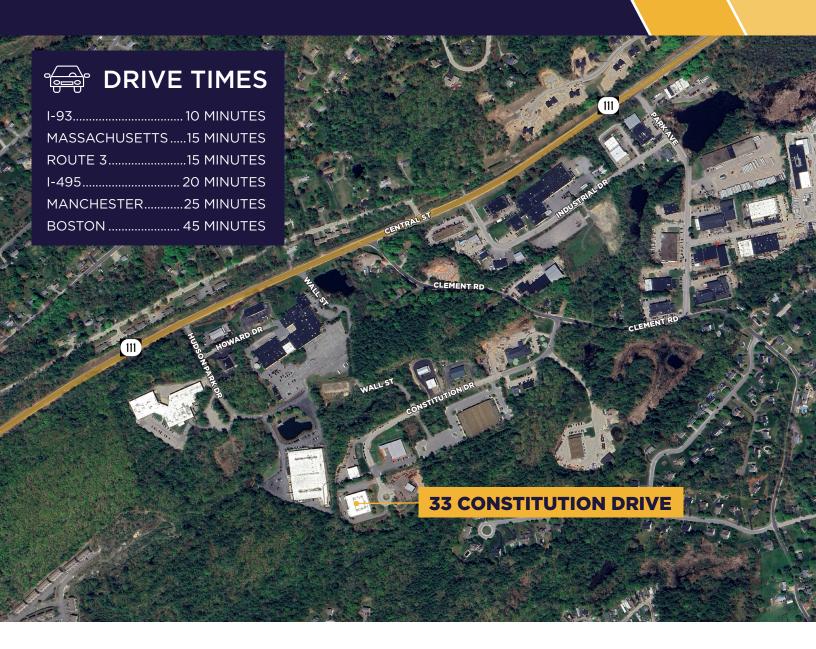

### **FOR LEASE**

**33 CONSTITUTION DRIVE** 

HUDSON, NEW HAMPSHIRE

±32,864 SF Flex/R&D/Warehouse





#### **BUILDING SPECIFICATIONS**

**PROPERTY:** ±32,864 SF single-story facility with

±6,360 SF finished mezzanine

**SITE SIZE:** 3.642 Acres

YEAR BUILT: 2006

**UTILITIES:** Electric: 3-phase - Eversource Energy

Municipal Water & Sewer: Town of Hudson

Natural Gas: Liberty Utilities

**HVAC:** Fully air-conditioned

**LOADING:** 6 Drive-in doors

1 Dock-high

**CEILING HEIGHT:** 24'

**TOTAL PARKING:** 65 Spaces

**ZONING:** I - Industrial

**FEATURES:** • Employee Cafeteria

Locker Room

• Anti-static paint on floor in manufacturing

areas





## LOCATION MAP



#### **2024 DEMOGRAPHICS**

|                      | 5 Miles   | 10 Miles  | 15 Miles  |
|----------------------|-----------|-----------|-----------|
| phing Population     | 92,969    | 382,277   | 875,753   |
| Households           | 36,427    | 147,968   | 329,171   |
| Median Age           | 41.4      | 41.1      | 40.6      |
| Avg Household Income | \$145,455 | \$139,150 | \$139,438 |







Exec

MEZZANINE

For more information, please contact:

# Thomas Farrelly, SIOR Executive Managing Director +1 603 661 4854 thomas.farrelly@cushwake.com

Denis C.J. Dancoes II

Executive Director
+1 6036 661 3854
denis.dancoes@cushwake.com

#### **Sue Ann Johnson**

Managing Director +1 603 490 6900 sueann.johnson@cushwake.com

©2025 Cushman & Wakefield. All rights reserved. The information con