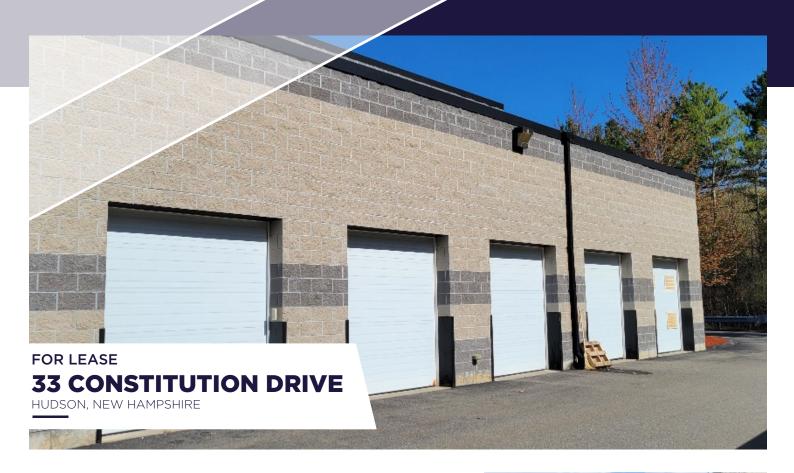

### **FOR LEASE**

**33 CONSTITUTION DRIVE** 

HUDSON, NEW HAMPSHIRE

±32,864 SF Flex/R&D/Warehouse

#### **BUILDING SPECIFICATIONS**

**PROPERTY:** ±32,864 SF single-story facility with

±6,360 SF finished mezzanine

**SITE SIZE:** 3.642 Acres

YEAR BUILT: 2006

**UTILITIES:** Electric: 3-phase - Eversource Energy