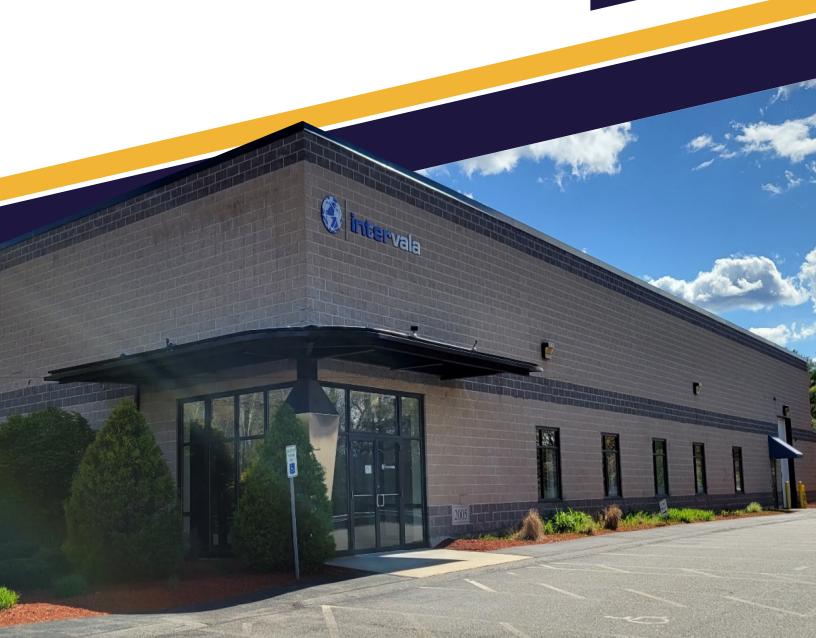

### **FOR LEASE**

**33 CONSTITUTION DRIVE** 

HUDSON, NEW HAMPSHIRE

±32,864 SF Flex/R&D/Warehouse

#### **BUILDING SPECIFICATIONS**

**PROPERTY:** ±32,864 SF single-story facility with

±6,360 SF finished mezzanine

**SITE SIZE:** 3.642 Acres

YEAR BUILT: 2006

**UTILITIES:** Electric: 3-phase - Eversource Energy