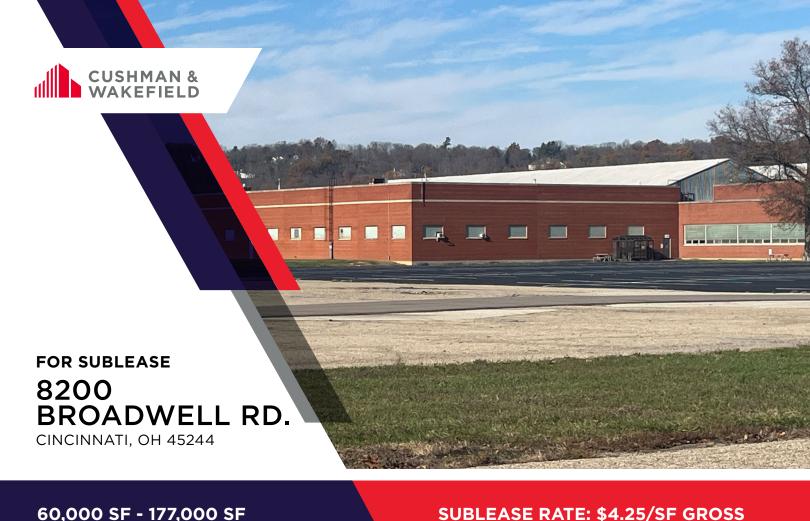

# FOR SUBLEASE 8200 BROADWELL RD.

CINCINNATI, OH 45244

## 60,000 SF - 177,000 SF

## PROPERTY HIGHLIGHTS

- 60,000 177,000 Available SF
- 4,000 SF Office
- 18'-30' Clear Height
- **Heavy Power**
- Abundant Parking
- Tax Abatements
- No Earnings Tax
- Sublease Expires 8/2029

For more information, contact: