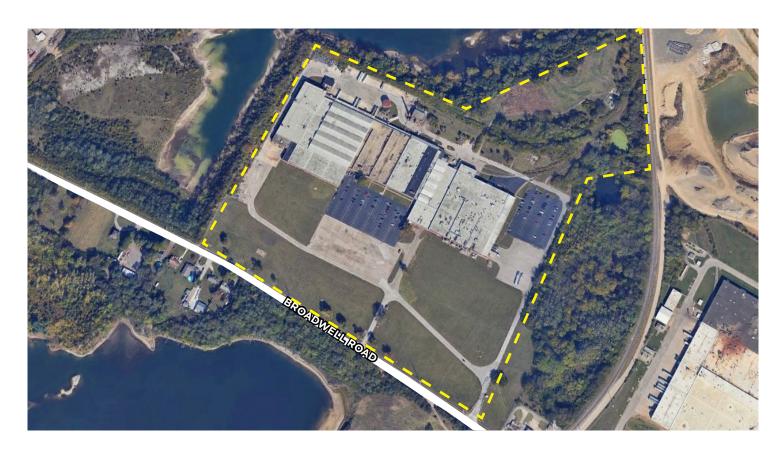

------------------------------------------|
| BUILDING SIZE  | 480,000 SF                       | LIGHTING       | High Pressure Sodium and Metal Halide<br>Lighting |
| AVAILABLE SIZE | 177,244 SF                       | DRIVE-IN DOORS | 3 Drive-in Doors                                  |
| OFFICE SIZE    | 4,400 SF Office (2 Floors)       | DOCK DOORS     | 30 @ Platform                                     |
| CONSTRUCTION   | Masonry and Pre-Engineered Metal | HEAT           | Gas Fired Space Heaters                           |
| CLEAR HEIGHT   | 18.5' - 30'                      | ELECTRIC       | TBD                                               |
| YEAR BUILT     | 1968 - 1979                      | ZONING         | Ind. PUD                                          |

### SITE AERIAL



# FOR SUBLEASE 8200 BROADWELL RD.

CINCINNATI, OH 45244

#### **BUILDING PHOTOS & FLOOR PLAN**







©2022 Cushman & Wakefield. All rights reserved. The information contained in this communication is strictly confidential. This information has been obtained from sources believed to be reliable but has not been verified. NO WARRANTY OR REPRESENTATION, EXPRESS OR IMPLIED, IS MADE AS TO THE CONDITION OF THE PROPERTY (OR PROPERTIES) REFERENCED HEREIN OR AS TO THE ACCURACY OR COMPLETENESS OF THE INFORMATION CONTAINED HEREIN, AND SAME IS SUBJECT TO ERRORS, OMISSIONS, CHANGE OF PRICE, RENTAL OR OTHER CONDITIONS, WITHINDRAWAL WITHOUT NOTICE, AND TO ANY SPECIAL LISTING CONDITIONS IMPOSED BY THE PROPERTY OWNER(S). ANY PROJECTIONS, OPINIONS OR ESTIMATES ARE SUBJECT TO UNCERTAINTY AND DO NOT SIGNIF