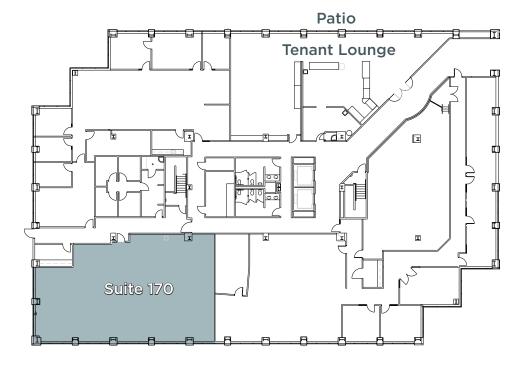

### BUILDING TEN

2825 EAST COTTONWOOD PARKWAY COTTONWOOD HEIGHTS, UT

Floor 1

**Suite 170** 3,882 RSF

Floor 4

**Suite 435** 1,435 RSF

LEASING INFORMATION
DANA BAIRD, CCIM
Executive Managing Director
(801) 303 5526
dana.baird@cushwake.com