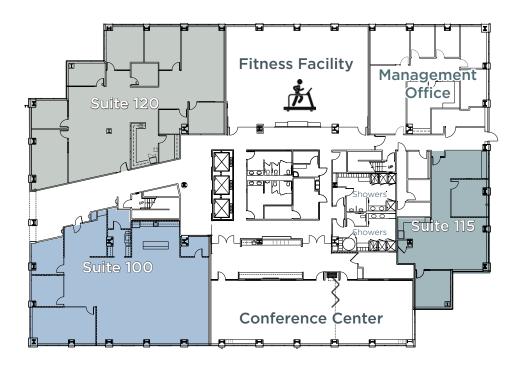

### BUILDING NINE

2795 EAST COTTONWOOD PARKWAY COTTONWOOD HEIGHTS, UT

### Floor 1

**Suite 100** 4,177 RSF

**Suite 115** 2,001 RSF

**Suite 120** 4,503 RSF