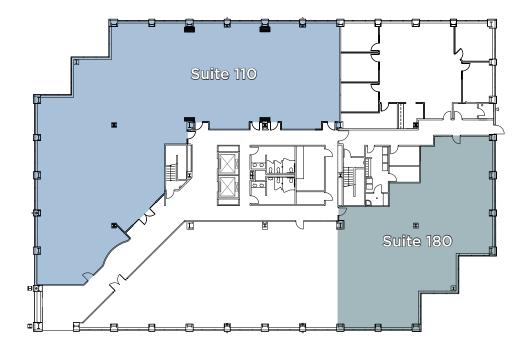

# BUILDING ELEVEN

2855 EAST COTTONWOOD PARKWAY COTTONWOOD HEIGHTS, UT

Floor 1

**Suite 110** 8,992 RSF

**Suite 180** 3,276 RSF

Floor 2

**Suite 210** 12,032 RSF

LEASING INFORMATION
DANA BAIRD, CCIM
Executive Managing Director
(801) 303 5526
dana.baird@cushwake.com