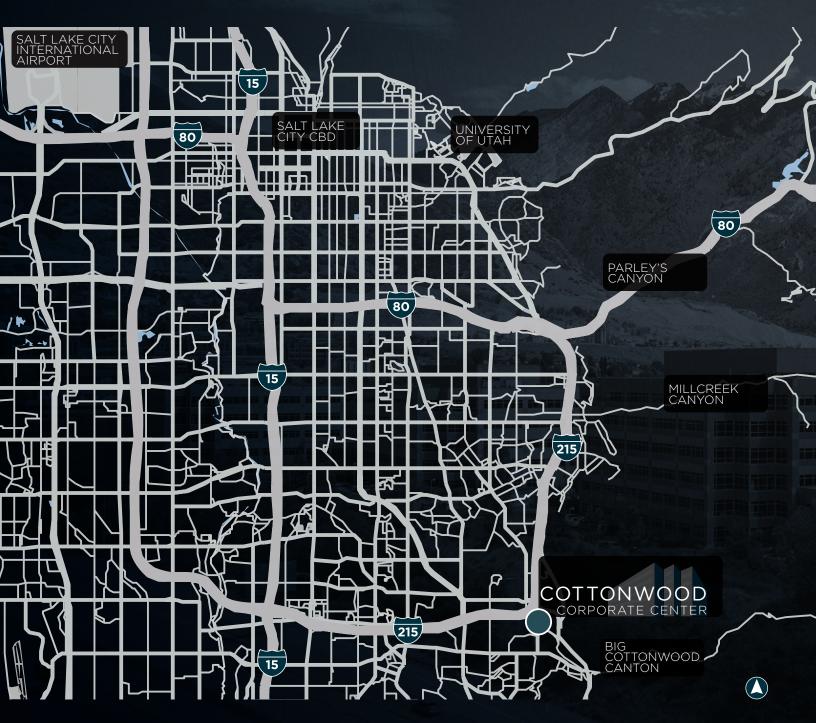

#### COTTONWOOD CORPORATE CENTER

is one of Salt Lake City's most prestigious locations. Nestled at the foot of the Wasatch Mountains, the project overlooks nearly the entire Salt Lake Valley. Easy access to I-215 freeway and just 20 minutes away from downtown Salt Lake City, Park City and the Salt Lake City International Airport. Four ski resorts are also just minutes away, and nearby are several premier hotels, many popular restaurants and Old Mill Golf Course.

#### AMENITY STRONG

CONFERENCE CENTER • TENANT LOUNGE FITNESS CENTER • PATIO AREA

COTTONWOOD CORPORATE CENTER

18 MINUTES TO DOWNTOWN SALT LAKE CITY

22 MINUTES TO DOWNTOWN PARK CITY

20 MINUTES TO SALT LAKE CITY INTERNATIONAL AIRPORT

20 MINUTES TO MAJOR SKI RESORTS & OUTDOOR ACTIVITIES

LEASING INFORMATION

DANA BAIRD, CCIM Executive Managing Director (801) 303 5526 dana.baird@cushwake.com MIKE RICHMOND Executive Managing Director (801) 303 5434 mike.richmond@cushwake.com