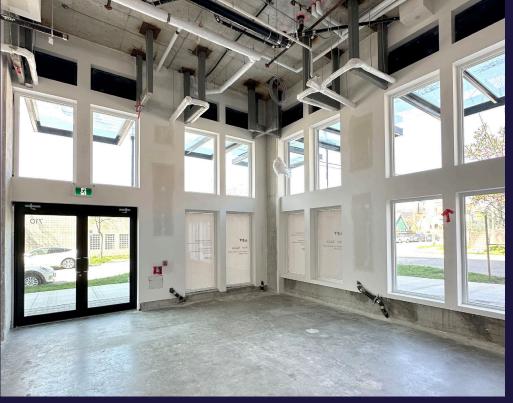

# PROPERTIES DETAILS

SIZE: 1,091 SF

PARKING: THREE (3) RESERVED STALLS

ZONING: CD-1

STRATA FEES (MONTHLY): \$459.07

PRICE: \$1,650,000

#### THE BUILDING

Clad in a two-tone charcoal brick, the exterior of Assembly drew reference from the surrounding industrial and heritage homes of Strathcona. Designed for a new generation of workers, Assembly is a place where work and living can coexist seamlessly. With reverence to the tight-knit community of Strathcona, an incredible open-air courtyard and lower floor internal mews were created to bring community members together to connect and find inspiration. Beautifully simple interiors with spacious floor plans and an abundance of natural light encourage businesses to imbue their own personality into the space. Assembly is a two time Georgie Award winner - including a Grand Georgie.