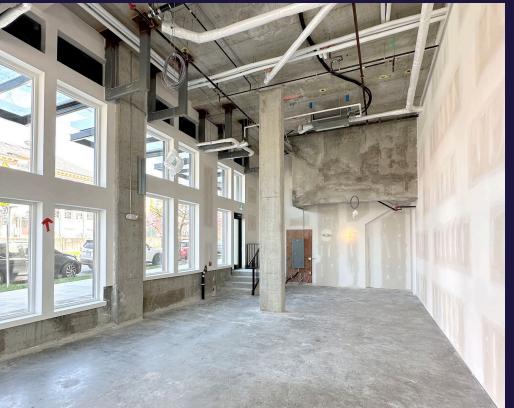

# PROPERTIES DETAILS

SIZE: 1,091 SF

PARKING: THREE (3) RESERVED STALLS

ZONING: CD-1

STRATA FEES (MONTHLY): \$459.07

PRICE: \$1,650,000

#### THE BUILDING

Clad in a two-tone charcoal brick, the exterior of Assembly drew reference from the surrounding industrial and heritage homes of Strathcona. Designed for a new generation of workers, Assembly is a place where work and living can coexist seamlessly. With reverence to the tight-knit community of Strathcona, an incredible open-air courtyard and lower floor internal mews were created to bring community members together to connect and find inspiration. Beautifully simple interiors with spacious floor plans and an abundance of natural light encourage businesses to imbue their own personality into the space. Assembly is a two time Georgie Award winner - including a Grand Georgie.