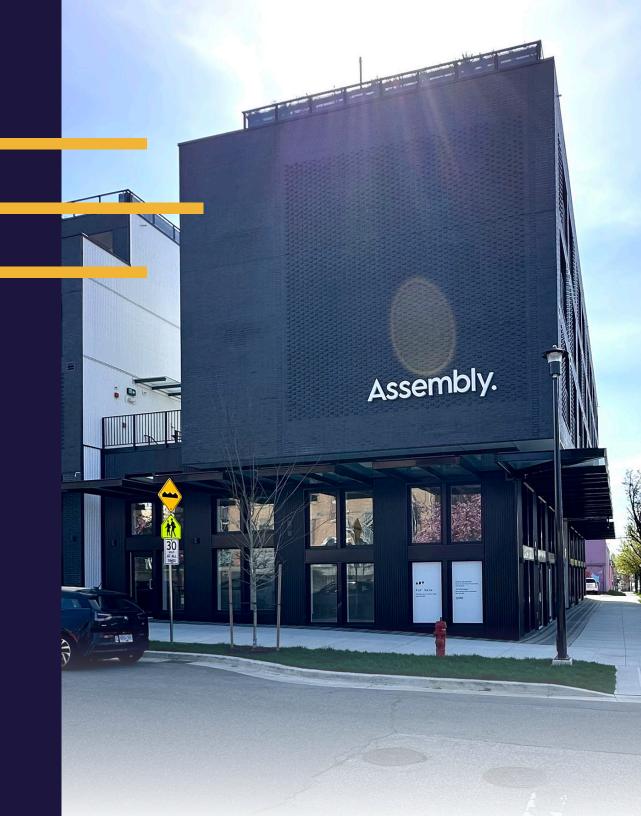

#### THE BUILDING

Clad in a two-tone charcoal brick, the exterior of Assembly drew reference from the surrounding industrial and heritage homes of Strathcona. Designed for a new generation of workers, Assembly is a place where work and living can coexist seamlessly. With reverence to the tight-knit community of Strathcona, an incredible open-air courtyard and lower floor internal mews were created to bring community members together to connect and find inspiration. Beautifully simple interiors with spacious floor plans and an abundance of natural light encourage businesses to imbue their own personality into the space. Assembly is a two time Georgie Award winner - including a Grand Georgie.

### THE LOCATION

Assembly is located in the burgeoning area of Strathcona, one of Vancouver's oldest and unique neighborhoods with a deep history in industry and creativity. Assembly is the prototype for the ultimate live work lifestyle, minutes from downtown Vancouver but far enough away to appreciate the fabric of an authentic neighborhood.