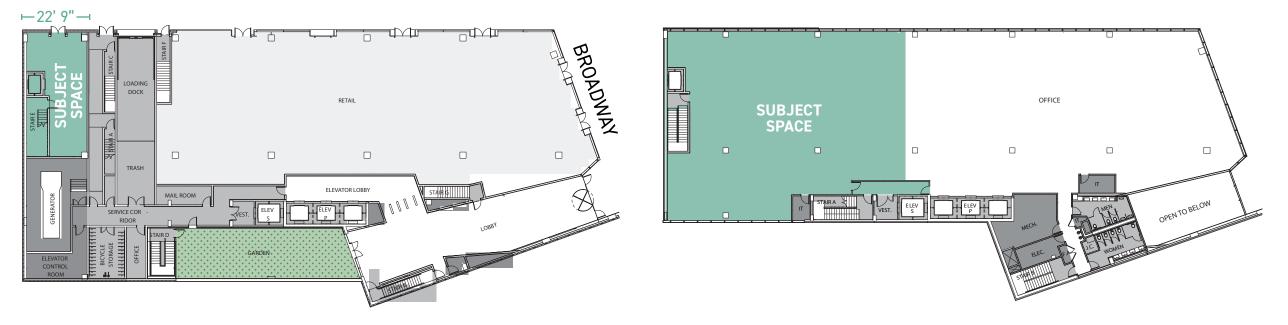

# AVA TABILITY OVERVIEW

AVAILABILITY Ground: 1,209 RSF 2nd Floor: 10,348 RSF

Total: 11,557 RSF

FRONTAGE 22 FT 9 IN on East 11th St CEILING HEIGHTS Ground Floor: 12 FT 2nd Floor: 15 FT

POSSESSION Immediate LEASE TERM LEASE TYPE Long Term Direct ASKING RENT Upon Request

#### GROUND FLOOR 1,209 RSF

2ND FLOOR 10,348 RSF

**11TH STREET** 