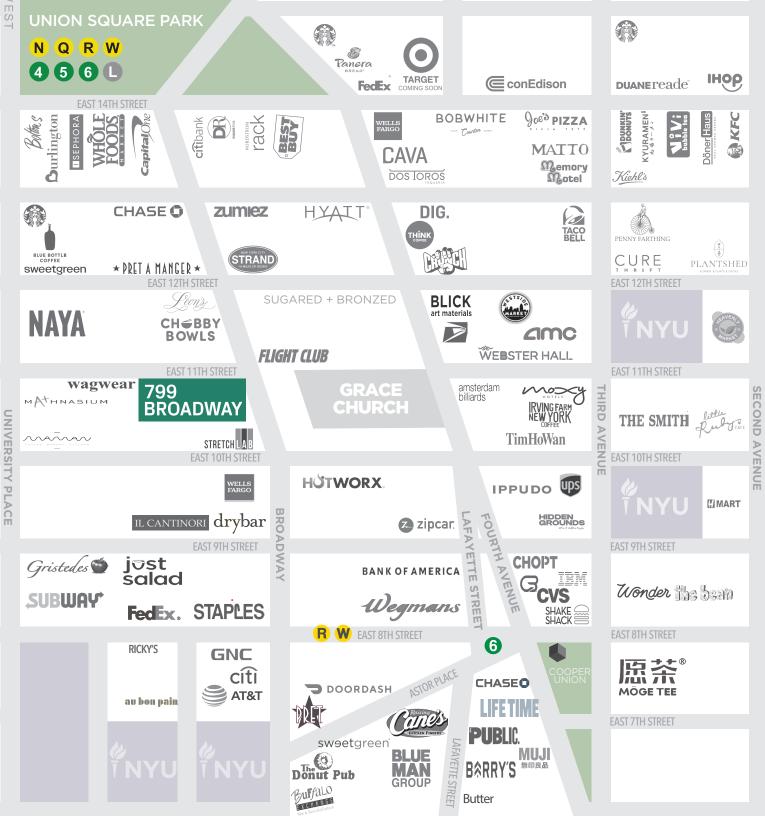

## AREA TRANSIT

#### WALKING TIME TO 799 BROADWAY

| <b>5 mins</b>          | <b>4 mins</b>    |
|------------------------|------------------|
| From Union Square Park | From Astor Place |
| 8 mins                 | 10 mins          |
| From Washington        | From 9th Street  |
| Square Park            | PATH Station     |

#### **2023 ANNUAL RIDERSHIP**

#### N Q R W 4 5 6 L 21,527,757

At 14th Street-Union Square 4th Busiest Subway Station in NYC

> 6 3,717,074 At Astor Place

**R W 3,780,675** At 8th Street-NYU

**975,605** At 9th Street & 6th Avenue