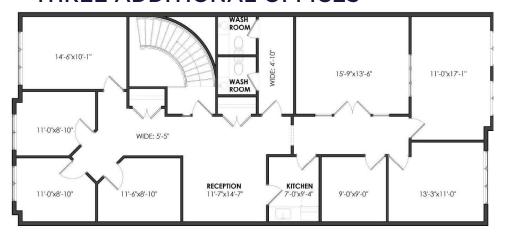

on to | purchase multiple    | units for | future user/ |
|------------|----------------------|-----------|--------------|
| investor g | rowth - call listing | agent for | details      |

| FOR LEASE       |                         |
|-----------------|-------------------------|
| Third Floor     | 2,022 SF                |
| Net Rent        | \$15.00 PSF             |
| Additional Rent | \$11.50 PSF (est. 2025) |
| Term            | 3 to 5 years            |
| Possession      | Immediate               |
| Zoning          | E4 SP:143               |
|                 |                         |





#### **FIRST FLOOR**



#### **SECOND FLOOR**



#### **THIRD FLOOR**





#### TWO ADDITIONAL OFFICES (OPTION #1)



#### TWO ADDITIONAL OFFICES (OPTION #2)



#### THREE ADDITIONAL OFFICES



#### FOUR ADDITIONAL OFFICES















- Art gallery (2016-023)
- Business office
- Commercial school (PL140317)
- Commercial self-storage
- Community centre
- Conservation use
- Contractors establishment
- Day care (PL140317)
- Drive-through facility
- Dry cleaning depot (PL140317)
- Emergency service facility
- Financial institution
- Food bank
- Food production
- Funeral home
- Hotel
- Medical office
- Motor vehicle body shop
- Motor vehicle dealership
- Motor vehicle rental facility
- Motor vehicle repair facility
- Motor vehicle service station

### PERMITTED USES IN THE EMPLOYMENT ZONES (E4)

- Motor vehicle washing facility
- Outside display and sales area
- Park, public
- Pet care establishment
- Place of entertainment
- Place of worship (PL140317)
- Public hall
- Rental est