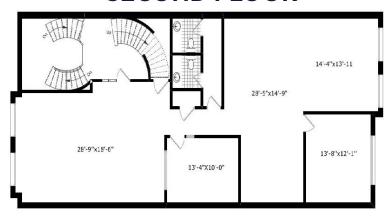

,022 SF           |
| Sale Price    | \$995,000          |
| Annual Taxes  | TBD                |
| Zoning        | E4 SP:143          |

| *Option to | purchase multiple    | units for | future user/ |
|------------|----------------------|-----------|--------------|
| investor g | rowth - call listing | agent for | details      |

| FOR LEASE       |                         |
|-----------------|-------------------------|
| Third Floor     | 2,022 SF                |
| Net Rent        | \$15.00 PSF             |
| Additional Rent | \$11.50 PSF (est. 2025) |
| Term            | 3 to 5 years            |
| Possession      | Immediate               |
| Zoning          | E4 SP:143               |
|                 |                         |





#### **FIRST FLOOR**



#### **SECOND FLOOR**



#### **THIRD FLOOR**





#### TWO ADDITIONAL OFFICES (OPTION #1)



#### TWO ADDITIONAL OFFICES (OPTION #2)



#### THREE ADDITIONAL OFFICES



#### FOUR ADDITIONAL OFFICES















- Art gallery (2016-023)
- Business office
- Commercial school (PL140317)
- Commercial self-storage
- Community centre
- Conservation use
- Contractors establishment
- Day care (PL140317)
- Drive-through facility
- Dry cleaning depot (PL140317)
- Emergency service facility
- Financial institution
- Food bank
- Food production
- Funeral home
- Hotel
- Medical office
- Motor vehicle body shop
- Motor vehicle dealership
- Motor vehicle rental facility
- Motor vehicle repair facility
- Motor vehicle service station

### PERMITTED USES IN THE EMPLOYMENT ZONES (E4)

- Motor vehicle washing facility
- Outside