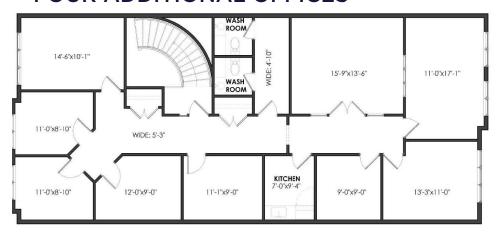

#### FOUR ADDITIONAL OFFICES

- Art gallery (2016-023)
- Business office
- Commercial school (PL140317)
- Commercial self-storage
- Community centre
- Conservation use
- Contractors establishment
- Day care (PL140317)
- Drive-through facility
- Dry cleaning depot (PL140317)
- Emergency service facility
- Financial institution
- Food bank
- Food production
- Funeral home
- Hotel
- Medical office
- Motor vehicle body shop
- Motor vehicle dealership
- Motor vehicle rental facility
- Motor vehicle repair facility
- Motor vehicle service station