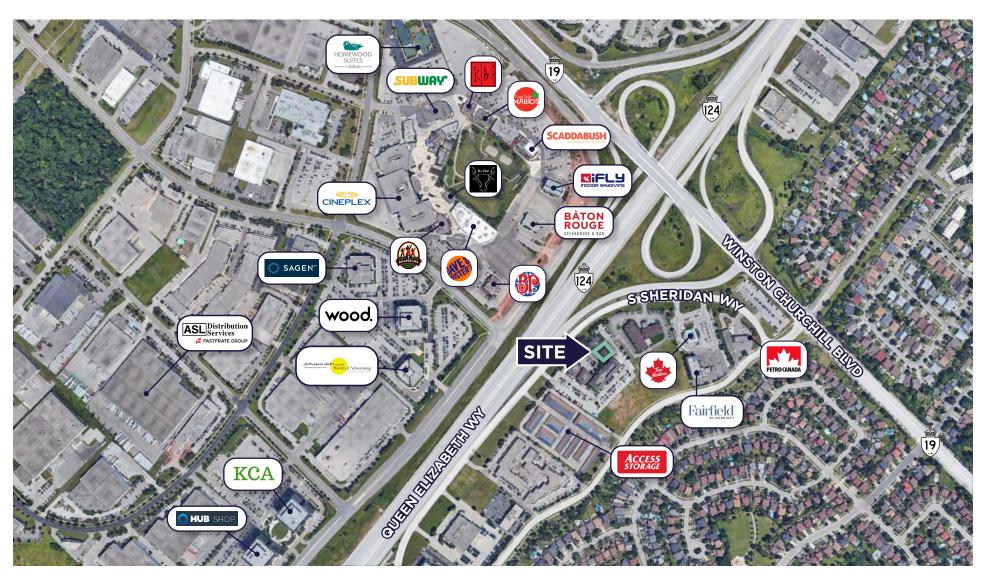

### 2914 SOUTH SHERIDAN WAY

OAKVILLE, ON

- Three-storey office building for sale in prime Oakville location. An excellent opportunity for user/investor.
- Third floor is available for sale or lease.
- Situated within a well-maintained office campus in Oakville.
- Ideally positioned on the border of Mississauga with immediate access to the QEW and Hwy 403.
- Ample surface parking available.
- Surrounded by a wide array of amenities including restaurants, retail, and public transit options.