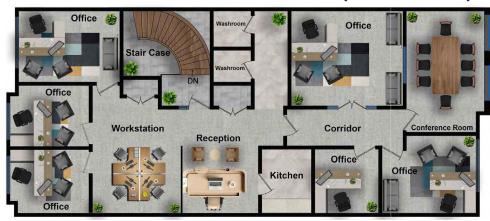

axes  | TBD                |
| Zoning        | E4 SP:143          |

| *Option to | purchase multiple    | units for | future user/ |
|------------|----------------------|-----------|--------------|
| investor g | rowth - call listing | agent for | details      |

| FOR LEASE       |                         |
|-----------------|-------------------------|
| Third Floor     | 2,022 SF                |
| Net Rent        | \$15.00 PSF             |
| Additional Rent | \$11.50 PSF (est. 2025) |
| Term            | 3 to 5 years            |
| Possession      | Immediate               |
| Zoning          | E4 SP:143               |
|                 |                         |





#### **FIRST FLOOR**



#### **SECOND FLOOR**



#### **THIRD FLOOR**





#### TWO ADDITIONAL OFFICES (OPTION #1)



#### TWO ADDITIONAL OFFICES (OPTION #2)



#### THREE ADDITIONAL OFFICES



#### FOUR ADDITIONAL OFFICES















- Art gallery (2016-023)
- Business office
- Commercial school (PL140317)
- Commercial self-storage
- Community centre
- Conservation use
- Contractors establishment
- Day care (PL140317)
- Drive-through facility
- Dry cleaning depot (PL140317)
- Emergency service facility
- Financial institution
- Food bank
- Food production
- Funeral home
- Hotel
- Medical office
- Motor vehicle body shop
- Motor vehicle dealership
- Motor vehicle rental facility
- Motor vehicle repair facility
- Motor vehicle service station

### PERMITTED USES IN THE EMPLOYMENT ZONES (E4)

- Motor vehicle washing facility
- Outside display and sales area
- Park, public
- Pet care establishment
- Pla