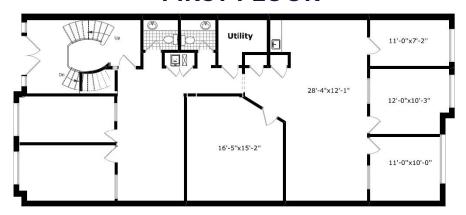

|
| Third Floor   | 2,022 SF           |
| Sale Price    | \$995,000          |
| Annual Taxes  | TBD                |
| Zoning        | E4 SP:143          |

| *Option to | purchase multiple    | units for | future user/ |
|------------|----------------------|-----------|--------------|
| investor g | rowth - call listing | agent for | details      |

| FOR LEASE       |                         |
|-----------------|-------------------------|
| Third Floor     | 2,022 SF                |
| Net Rent        | \$15.00 PSF             |
| Additional Rent | \$11.50 PSF (est. 2025) |
| Term            | 3 to 5 years            |
| Possession      | Immediate               |
| Zoning          | E4 SP:143               |
|                 |                         |





#### **FIRST FLOOR**



#### **SECOND FLOOR**



#### **THIRD FLOOR**





#### TWO ADDITIONAL OFFICES (OPTION #1)



#### TWO ADDITIONAL OFFICES (OPTION #2)



#### THREE ADDITIONAL OFFICES



#### FOUR ADDITIONAL OFFICES















- Art gallery (2016-023)
- Business office
- Commercial school (PL140317)
- Commercial self-storage
- Community centre
- Conservation use
- Contractors establishment
- Day care (PL140317)
- Drive-through facility
- Dry cleaning depot (PL140317)
- Emergency service facility
- Financial institution
- Food bank
- Food production
- Funeral home
- Hotel
- Medical office
- Motor vehicle body shop
- Motor vehicle dealership
- Motor vehicle rental facility
- Motor vehicle repair facility
- Motor vehicle service station

### PERMITTED USES IN THE EMPLOYMENT ZONES (E4)

- Motor vehicle w