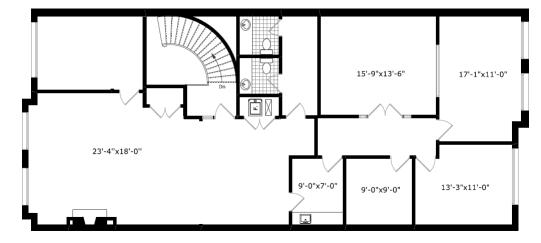

le Price    | \$995,000          |
| Annual Taxes  | TBD                |
| Zoning        | E4 SP:143          |

| *Option to | purchase multiple    | units for | future user/ |
|------------|----------------------|-----------|--------------|
| investor g | rowth - call listing | agent for | details      |

| FOR LEASE       |                         |
|-----------------|-------------------------|
| Third Floor     | 2,022 SF                |
| Net Rent        | \$15.00 PSF             |
| Additional Rent | \$11.50 PSF (est. 2025) |
| Term            | 3 to 5 years            |
| Possession      | Immediate               |
| Zoning          | E4 SP:143               |
|                 |                         |





#### **FIRST FLOOR**



#### **SECOND FLOOR**



#### **THIRD FLOOR**





#### TWO ADDITIONAL OFFICES (OPTION #1)



#### TWO ADDITIONAL OFFICES (OPTION #2)



#### THREE ADDITIONAL OFFICES



#### FOUR ADDITIONAL OFFICES















- Art gallery (2016-023)
- Business office
- Commercial school (PL140317)
- Commercial self-storage
- Community centre
- Conservation use
- Contractors establishment
- Day care (PL140317)
- Drive-through facility
- Dry cleaning depot (PL140317)
- Emergency service facility
- Financial institution
- Food bank
- Food production
- Funeral home
- Hotel
- Medical office
- Motor vehicle body shop
- Motor vehicle dealership
- Motor vehicle rental facility
- Motor vehicle repair facility
- Motor vehicle service station

### PERMITTED USES IN THE EMPLOYMENT ZONES (E4)

- Motor vehicle washing facility
- Outside display and sales area