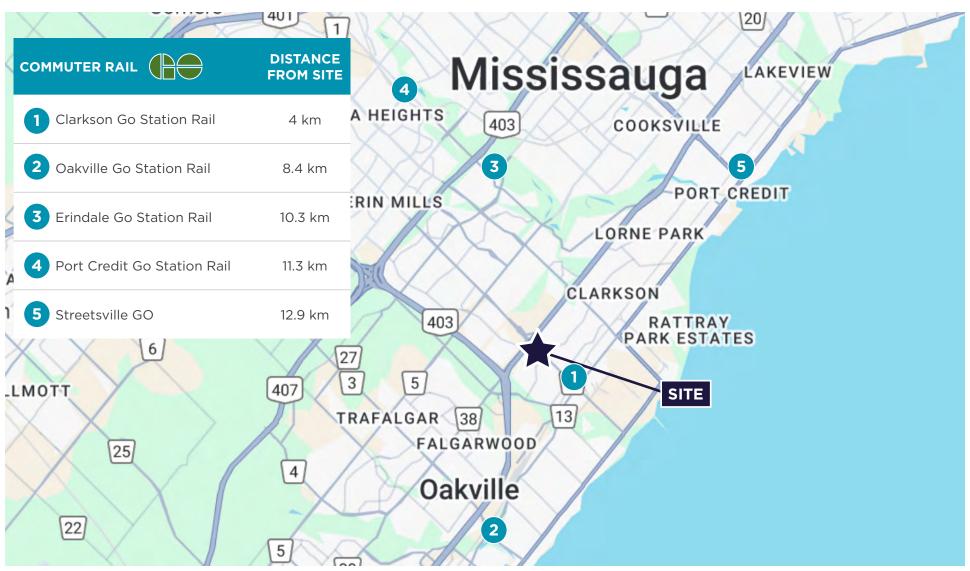

### 2914 SOUTH SHERIDAN WAY

OAKVILLE, ON

- Three-storey office building for sale in prime Oakville location. An excellent opportunity for user/investor.
- Third floor is available for sale or lease.
- Situated within a well-maintained office campus in Oakville.
- Ideally positioned on the border of Mississauga with immediate access to the QEW and Hwy 403.
- Ample surface parking available.
- Surrounded by a wide array of amenities including restaurants, retail, and public transit options.