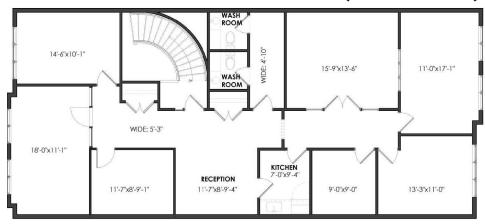

| E4 SP:143          |

| *Option to | purchase multiple    | units for | future user/ |
|------------|----------------------|-----------|--------------|
| investor g | rowth - call listing | agent for | details      |

| FOR LEASE       |                         |
|-----------------|-------------------------|
| Third Floor     | 2,022 SF                |
| Net Rent        | \$15.00 PSF             |
| Additional Rent | \$11.50 PSF (est. 2025) |
| Term            | 3 to 5 years            |
| Possession      | Immediate               |
| Zoning          | E4 SP:143               |
|                 |                         |





#### **FIRST FLOOR**



#### **SECOND FLOOR**



#### **THIRD FLOOR**





#### TWO ADDITIONAL OFFICES (OPTION #1)



#### TWO ADDITIONAL OFFICES (OPTION #2)



#### THREE ADDITIONAL OFFICES



#### FOUR ADDITIONAL OFFICES















- Art gallery (2016-023)
- Business office
- Commercial school (PL140317)
- Commercial self-storage
- Community centre
- Conservation use
- Contractors establishment
- Day care (PL140317)
- Drive-through facility
- Dry cleaning depot (PL140317)
- Emergency service facility
- Financial institution
- Food bank
- Food production
- Funeral home
- Hotel
- Medical office
- Motor vehicle body shop
- Motor vehicle dealership
- Motor vehicle rental facility
- Motor vehicle repair facility
- Motor vehicle service station

### PERMITTED USES IN THE EMPLOYMENT ZONES (E4)

- Motor vehicle washing facility
- Outside display and sales area
- Park, public
- Pet care establishment
- Place of entertainment
- Place of worship (PL1