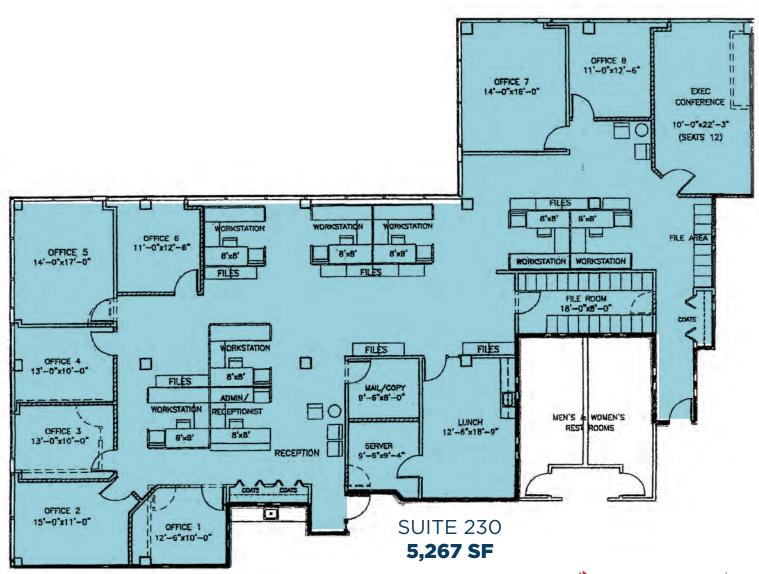

#### **AVAILABLE SF**

| Suite | SF       | Contiguous |
|-------|----------|------------|
| 130   | 4,055 SF | 5,139 SF   |
| 140   | 1,084 SF | 5,139 SF   |
| 220   | 1,077 SF | 1,077 SF   |
| 230   | 5,267 SF | 5,267 SF   |
| 350   | 4,230 SF | 6,293 SF   |
| 370   | 2,063 SF | 6,293 SF   |
|       |          |            |

# **THIRD FLOOR**