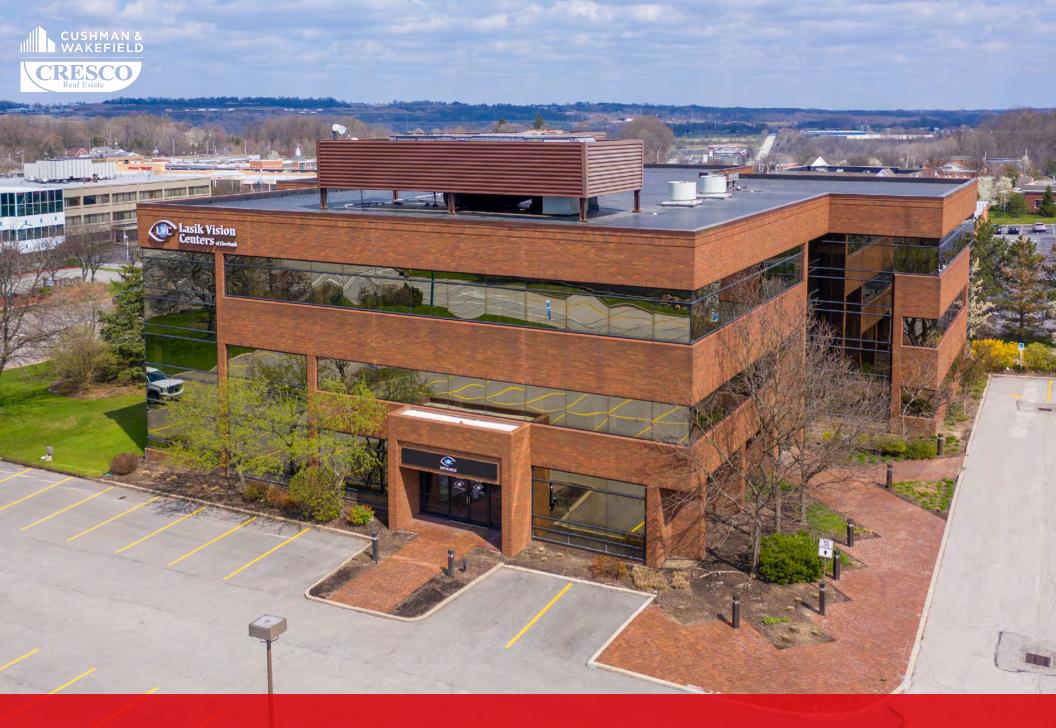

### **METRO CENTER OFFICE SUITES**

For Lease | 6500 Rockside Road, Independence, Ohio 44131

#### **HIGHLIGHTS**

- New renovations to the lobby and common areas completed 2024
- Excellent parking ratio with underground / heated garage parking available
- Monument signage available
- Walking distance to several nearby restaurants, shopping and entertainment
- Easy access to I-77 and I-480