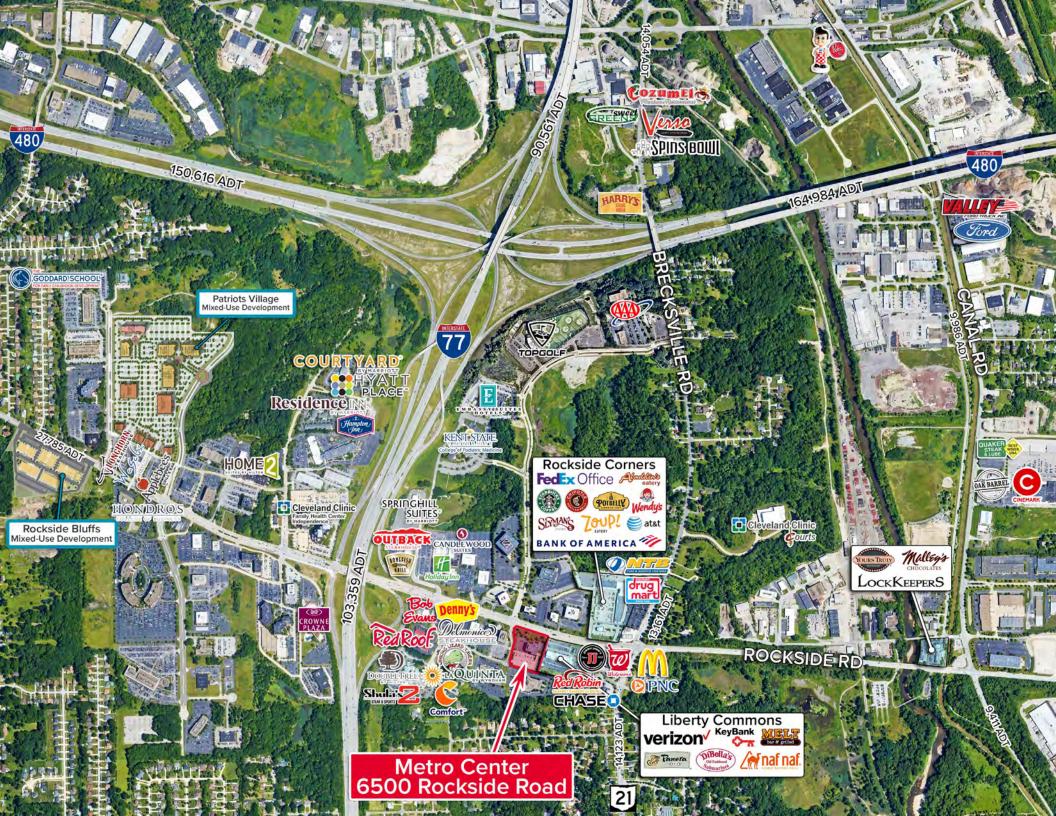

### **METRO CENTER OFFICE SUITES**

For Lease | 6500 Rockside Road, Independence, Ohio 44131

#### **HIGHLIGHTS**

- New renovations to the lobby and common areas completed 2024
- Excellent parking ratio with underground / heated garage parking available
- Monument signage available
- Walking distance to several nearby restaurants, shopping and entertainment
- Easy access to I-77 and I-480