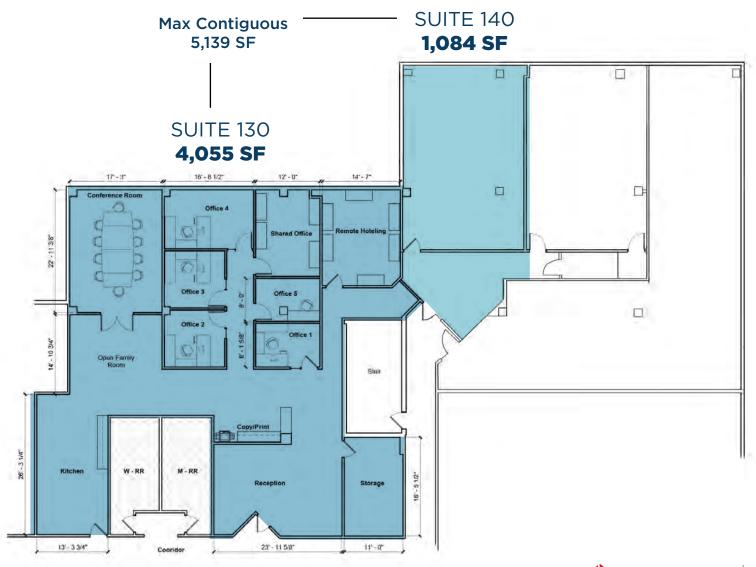

#### **AVAILABLE SF**

| Suite | SF       | Contiguous |
|-------|----------|------------|
| 130   | 4,055 SF | 5,139 SF   |
| 140   | 1,084 SF | 5,139 SF   |
| 220   | 1,077 SF | 1,077 SF   |
| 230   | 5,267 SF | 5,267 SF   |
| 350   | 4,230 SF | 6,293 SF   |
| 370   | 2,063 SF | 6,293 SF   |
|       |          |            |

# FIRST FLOOR