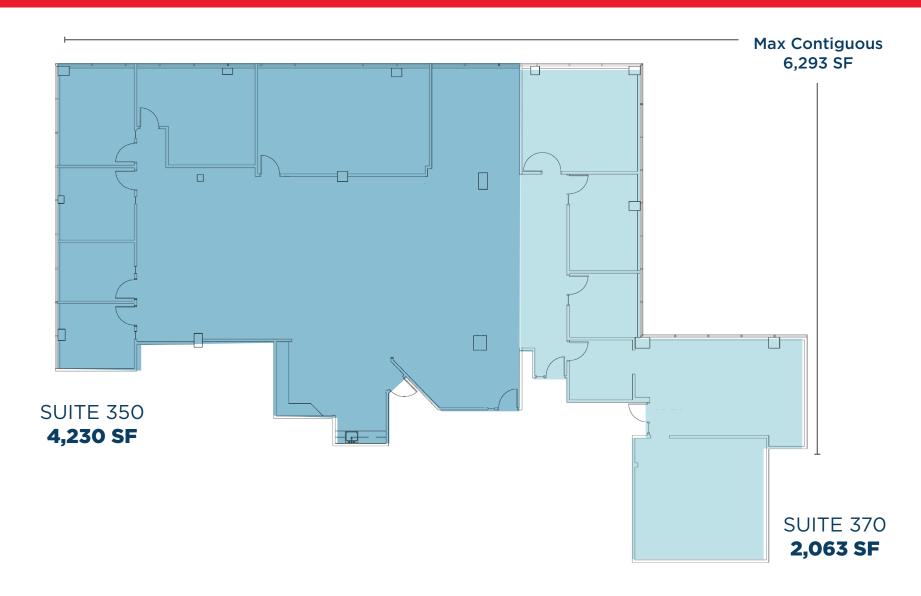

#### **AVAILABLE SF**

| Suite | SF       | Contiguous |
|-------|----------|------------|
| 130   | 4,055 SF | 5,139 SF   |
| 140   | 1,084 SF | 5,139 SF   |
| 220   | 1,077 SF | 1,077 SF   |
| 230   | 5,267 SF | 5,267 SF   |
| 350   | 4,230 SF | 6,293 SF   |
| 370   | 2,063 SF | 6,293 SF   |
|       |          |            |

# **THIRD FLOOR**