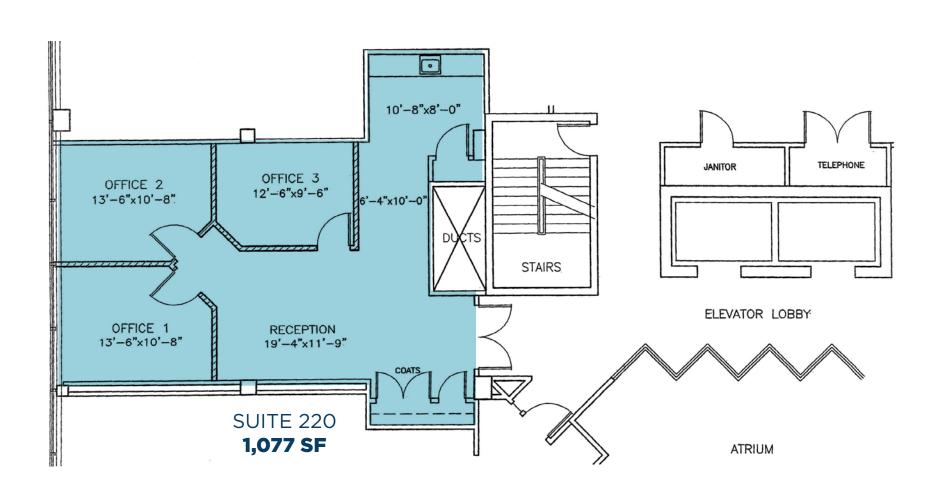

#### **AVAILABLE SF**

| Suite | SF       | Contiguous |
|-------|----------|------------|
| 130   | 4,055 SF | 5,139 SF   |
| 140   | 1,084 SF | 5,139 SF   |
| 220   | 1,077 SF | 1,077 SF   |
| 230   | 5,267 SF | 5,267 SF   |
| 350   | 4,230 SF | 6,293 SF   |
| 370   | 2,063 SF | 6,293 SF   |
|       |          |            |

# **SECOND FLOOR**

### **SECOND FLOOR**