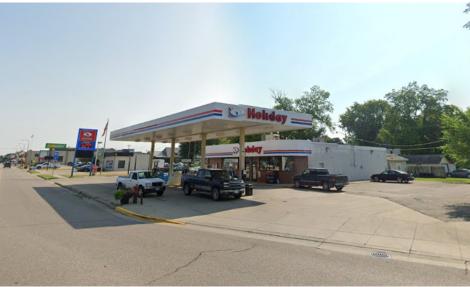

# 315 14TH ST S FOR SALE

315 14TH ST S, BENSON, MN



#### SPACE AVAILABLE

- 3,350 SF Building33,700 SF Land

### **SALE PRICE**

\$250,000.00

#### **REAL ESTATE TAXES**

\$4,930.00

#### PROPERTY HIGHLIGHTS

- PID # 23-0330-000, 23-0331-000
- B-2 General Business Zoning





# **PROPERTY PHOTOS**











## **DEMOGRAPHICS**

#### NEIGHBORHOOD DEMOGRAPHICS

|         | 2024<br>POPULATION | 2024 AVERAGE<br>HOUSEHOLD INCOME | 2024<br>DAYTIME EMPLOYMENT |
|---------|--------------------|----------------------------------|----------------------------|
| 1 Mile  | 3,585              | \$72,517                         | 1,856                      |
| 3 Miles | 4,029              | \$74,517                         | 2,196                      |
| 5 Miles | 4,204              | \$75,596                         | 2,241                      |

#### TWIN CITIES OVERVIEW

Minneapolis is home to seven professional sports teams and was crowned the best city to be a sports fan in in 2023. In the last six years Minneapolis hosted the 2018 Super Bowl, the 2024 US Gymnastics Olympic Trials, NCAA Women'