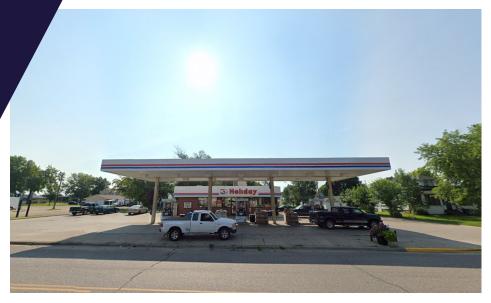

# 315 14TH ST S FOR SALE

315 14TH ST S, BENSON, MN



#### SPACE AVAILABLE

- 3,350 SF Building33,700 SF Land

### **SALE PRICE**

\$250,000.00

#### **REAL ESTATE TAXES**

\$4,930.00

#### PROPERTY HIGHLIGHTS

- PID # 23-0330-000, 23-0331-000
- B-2 General Business Zoning





# **PROPERTY PHOTOS**











## **DEMOGRAPHICS**

#### NEIGHBORHOOD DEMOGRAPHICS

|         | 2024<br>POPULATION | 2024 AVERAGE<br>HOUSEHOLD INCOME | 2024<br>DAYTIME EMPLOYMENT |
|---------|--------------------|----------------------------------|----------------------------|
| 1 Mile  | 3,585              | \$72,517                         | 1,856                      |
| 3 Miles | 4,029              | \$74,517                         | 2,196                      |
| 5 Miles | 4,204              | \$75,596                         | 2,241                      |

#### TWIN CITIES OVERVIEW

Minneapolis is home to seven professional sports teams and was crowned the best city to be a sports fan in in 2023. In the last six years Minneapolis hosted the 2018 Super Bowl, the 2024 US Gymnastics Olympic Trials, NCAA Wo