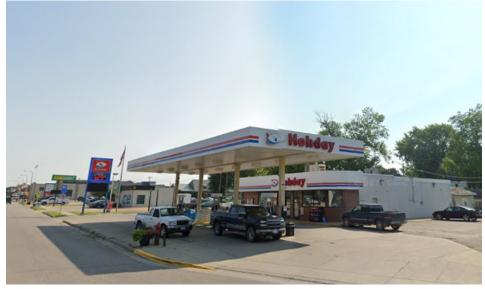

# 315 14TH ST S FOR SALE

315 14TH ST S, BENSON, MN



#### SPACE AVAILABLE

- 3,350 SF Building33,700 SF Land

### **SALE PRICE**

\$250,000.00

#### **REAL ESTATE TAXES**

\$4,930.00

#### PROPERTY HIGHLIGHTS

- PID # 23-0330-000, 23-0331-000
- B-2 General Business Zoning





# **PROPERTY PHOTOS**











## **DEMOGRAPHICS**

#### NEIGHBORHOOD DEMOGRAPHICS

|         | 2024<br>POPULATION | 2024 AVERAGE<br>HOUSEHOLD INCOME | 2024<br>DAYTIME EMPLOYMENT |
|---------|--------------------|----------------------------------|----------------------------|
| 1 Mile  | 3,585              | \$72,517                         | 1,856                      |
| 3 Miles | 4,029              | \$74,517                         | 2,196                      |
| 5 Miles | 4,204              | \$75,596                         | 2,241                      |

#### TWIN CITIES OVERVIEW

Minneapolis is home to seven professional sports teams and was crowned the best city to be a sports fan in in 2023. In the last six years Minneapolis hosted the 2018 Super Bowl, the 2024 US Gymnastics Olympic Trials, NCAA Women's