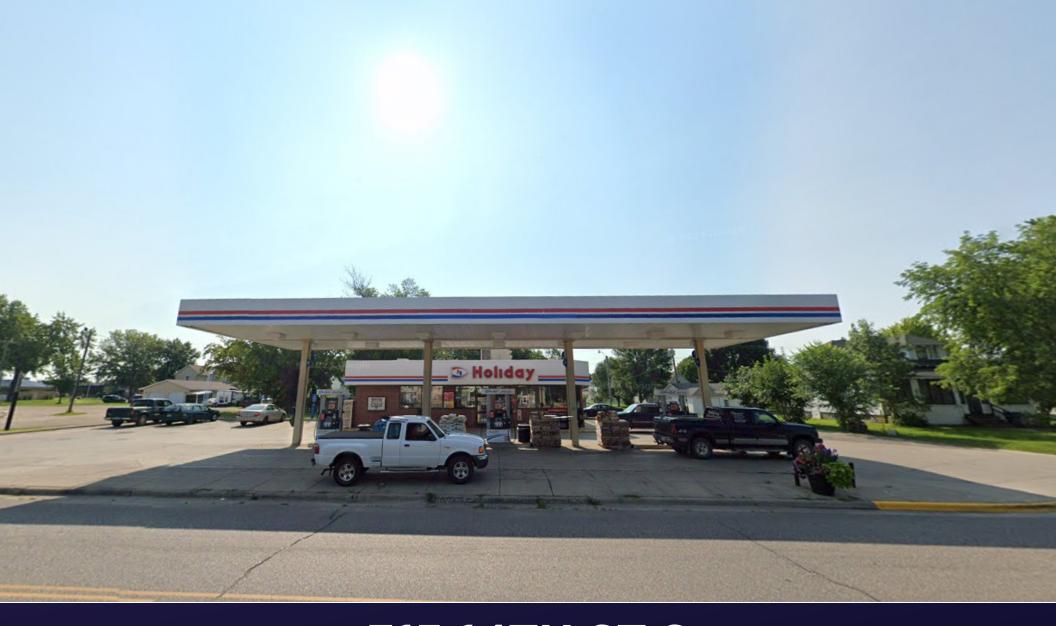

# 315 14TH ST S FOR SALE

315 14TH ST S, BENSON, MN



#### SPACE AVAILABLE

- 3,350 SF Building33,700 SF Land

### **SALE PRICE**

\$250,000.00

#### **REAL ESTATE TAXES**

\$4,930.00

#### PROPERTY HIGHLIGHTS

- PID # 23-0330-000, 23-0331-000
- B-2 General Business Zoning





# **PROPERTY PHOTOS**











## **DEMOGRAPHICS**

#### NEIGHBORHOOD DEMOGRAPHICS

|         | 2024<br>POPULATION | 2024 AVERAGE<br>HOUSEHOLD INCOME | 2024<br>DAYTIME EMPLOYMENT |
|---------|--------------------|----------------------------------|----------------------------|
| 1 Mile  | 3,585              | \$72,517                         | 1,856                      |
| 3 Miles | 4,029              | \$74,517                         | 2,196                      |
| 5 Miles | 4,204              | \$75,596