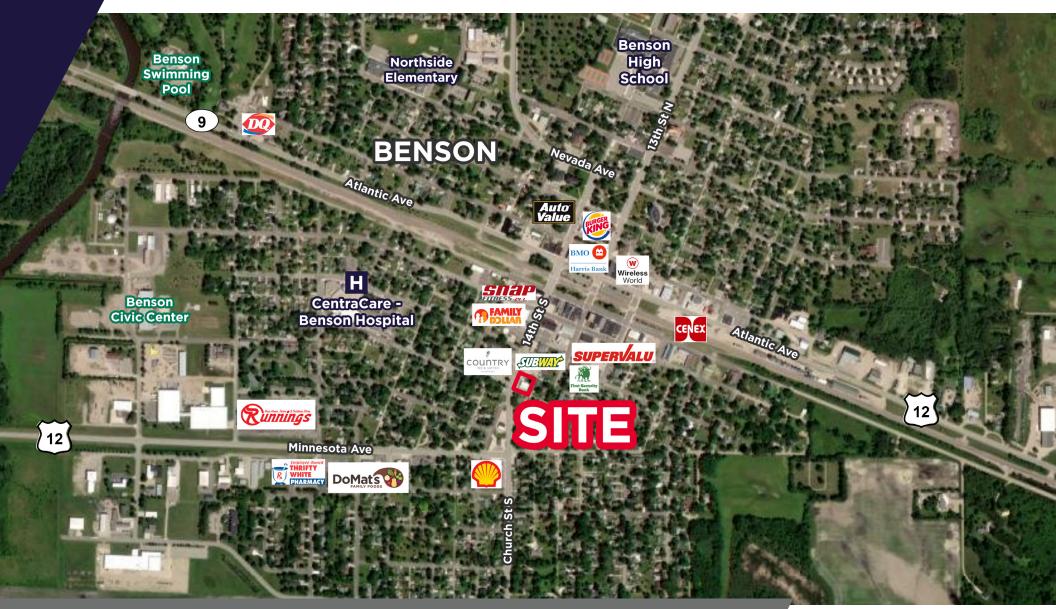

| Construction              | \$4.8                 | 3,000     |
| 119  | Digi-Key<br>Electronics | Capita Goods              | \$4.71                | 5,135     |
| 139  | Ryan<br>Companies       | Construction              | \$4                   | 1,250     |
| 158  | Andersen                | Construction              | \$3.4                 | 11,000    |
| 178  | Rosen's<br>Diversified  | Food, Drink, &<br>Tobacco | \$3.1                 | 4,000     |
| 204  | Johnson Bros<br>Liquor  | Food, Drink, &<br>Tobacco | \$2.7                 | 3,500     |
| 237  | Taylor                  | Media                     | \$2.3                 | 12,000    |
|      |                         |                           |                       |           |



## **AERIAL**





## **AERIAL**