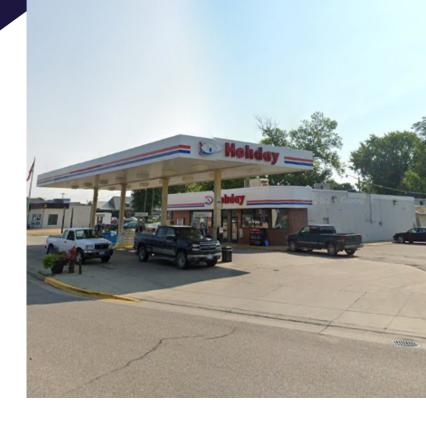

# 315 14TH ST S FOR SALE

315 14TH ST S, BENSON, MN



#### SPACE AVAILABLE

- 3,350 SF Building33,700 SF Land

### **SALE PRICE**

\$250,000.00

#### **REAL ESTATE TAXES**

\$4,930.00

#### PROPERTY HIGHLIGHTS

- PID # 23-0330-000, 23-0331-000
- B-2 General Business Zoning





# **PROPERTY PHOTOS**











## **DEMOGRAPHICS**

#### NEIGHBORHOOD DEMOGRAPHICS

|         | 2024<br>POPULATION | 2024 AVERAGE<br>HOUSEHOLD INCOME | 2024<br>DAYTIME EMPLOYMENT |
|---------|--------------------|----------------------------------|----------------------------|
| 1 Mile  | 3,585              | \$72,517                         | 1,856                      |
| 3 Miles | 4,029              | \$74,517                         | 2,196                      |
| 5 Miles | 4,204              | \$75,596                         | 2,241                      |

#### TWIN CITIES OVERVIEW

Minneapolis is home to seven professional sports teams and was crowned the best city to be a sports fan in in 2023. In the last six years Minneapolis hosted the 2018 Super Bowl, the 2024 US Gymnast