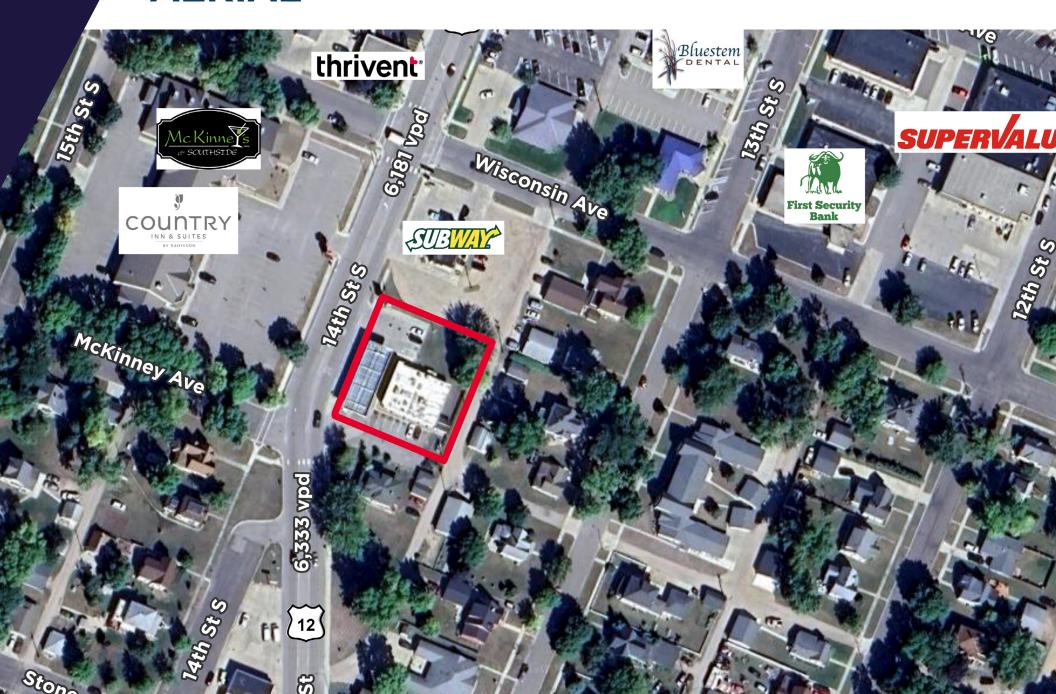

ortenson               | Construction              | \$4.8                 | 3,000     |
| 119  | Digi-Key<br>Electronics | Capita Goods              | \$4.71                | 5,135     |
| 139  | Ryan<br>Companies       | Construction              | \$4                   | 1,250     |
| 158  | Andersen                | Construction              | \$3.4                 | 11,000    |
| 178  | Rosen's<br>Diversified  | Food, Drink, &<br>Tobacco | \$3.1                 | 4,000     |
| 204  | Johnson Bros<br>Liquor  | Food, Drink, &<br>Tobacco | \$2.7                 | 3,500     |
| 237  | Taylor                  | Media                     | \$2.3                 | 12,000    |
|      |                         |                           |                       |           |



## **AERIAL**





## **AERIAL**