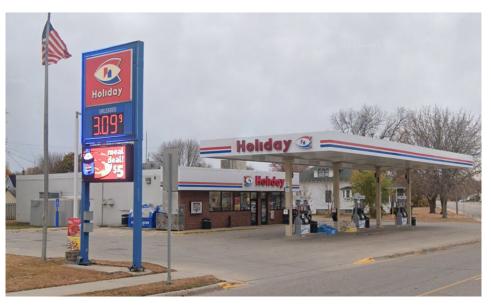

# 315 14TH ST S FOR SALE

315 14TH ST S, BENSON, MN



#### SPACE AVAILABLE

- 3,350 SF Building33,700 SF Land

### **SALE PRICE**

\$250,000.00

#### **REAL ESTATE TAXES**

\$4,930.00

#### PROPERTY HIGHLIGHTS

- PID # 23-0330-000, 23-0331-000
- B-2 General Business Zoning





# **PROPERTY PHOTOS**











## **DEMOGRAPHICS**

#### NEIGHBORHOOD DEMOGRAPHICS

|         | 2024<br>POPULATION | 2024 AVERAGE<br>HOUSEHOLD INCOME | 2024<br>DAYTIME EMPLOYMENT |
|---------|--------------------|----------------------------------|----------------------------|
| 1 Mile  | 3,585              | \$72,517                         | 1,856                      |
| 3 Miles | 4,029              | \$74,517                         | 2,196                      |
| 5 Miles | 4,204              | \$75,596                         | 2,241                      |

#### TWIN CITIES OVERVIEW

Minneapolis is home to seven professional sports teams and was crowned the best city to be a sports fan in in 2023. In the last six years Minneapolis hosted the 2018 Super Bowl, the 2024 US Gymnastics Olympic Trials, NCAA Wome